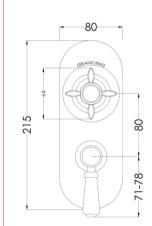

## TECHNICAL DATA SHEET

ROXOR

Sales Code: SELTW01

**Description:** Selby Twin Concealed Valve

| Product Dimensions               |                                 |           |
|----------------------------------|---------------------------------|-----------|
| Length (mm):                     |                                 |           |
| Width (mm):                      | 80                              |           |
| Height (mm):                     | 215                             |           |
| Depth (mm):                      | 135                             |           |
| Nett Weight (kg):                | 2.5                             |           |
| Packaging Dimensions             |                                 |           |
| Length (mm):                     | 250                             |           |
| Width (mm):                      | 240                             |           |
| Height (mm):                     | 110                             |           |
| Gross Weight (kg):               | 2.5                             |           |
| Packaging Data                   |                                 |           |
| Box Colour:                      | White Cardboard Box             |           |
| Box Qty:                         | 1                               |           |
| Label Size:                      | 100 x 50                        |           |
| Label Colour:                    | White Label                     |           |
| Label Qty:                       | 1                               |           |
| Outer Box Dimensions (If         |                                 |           |
| Length (mm):                     | -rr-inside)                     |           |
| Width (mm):                      | 360                             |           |
| Height (mm):                     | 500                             |           |
| Depth (mm):                      | 280                             |           |
| Gross Weight (kg):               | 200                             |           |
| Barcode:                         | 5056462623863                   |           |
| Product Details                  |                                 |           |
| Country of Origin:               | United Kingdom                  |           |
| Fitting Instruction:             | No                              |           |
| Product Material:                | Brass/ABS                       |           |
| Mount Type:                      | Recessed, Wall                  |           |
| Outlet Elbow Supplied:           | No                              |           |
| Easy Clean:                      | Not Applicable                  |           |
| Head Included:                   | No                              |           |
| Handset Included:                | No                              |           |
| Body Jets Included:              | Not Applicable                  |           |
| No of Body Jets:                 | Not Applicable                  |           |
| Operating Pressure (bar):        | 0.1                             |           |
| Valve/Cartridge Type:            | 1/4 Turn Ceramic Disc           |           |
| Flow Rates (L/min): 0.1 bar: 5.5 | 0.5 bar: 14 1 bar: 20 2 bar: 29 | 3 bar: 44 |
| TMV2 Approved: No                | Approval No: N/A                |           |
| TMV3 Approved: No                | Approval No: N/A                |           |
| WRAS Approved: Yes               | Approval No: 2204707            |           |
| Head Function:                   | Not Applicable                  |           |
| Handset Function:                | Not Applicable                  |           |
| Body Jet Info:                   | Not Applicable                  |           |
| Pipe Size:                       | 15 mm                           |           |
| Pipe Centres:                    | N/A                             |           |
| Colour/Finish:                   | Chrome                          |           |
| Hose Included:                   | Not Applicable                  |           |
| No. of Outlets:                  | 1                               |           |