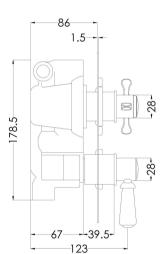

## TECHNICAL DATA SHEET

ROXOR

Sales Code: SELTW01

**Description:** Selby Twin Concealed Valve

| Product Dimensions               |                                 |           |
|----------------------------------|---------------------------------|-----------|
| Length (mm):                     |                                 |           |
| Width (mm):                      | 80                              |           |
| Height (mm):                     | 215                             |           |
| Depth (mm):                      | 135                             |           |
| Nett Weight (kg):                | 2.5                             |           |
| Packaging Dimensions             |                                 |           |
| Length (mm):                     | 250                             |           |
| Width (mm):                      | 240                             |           |
| Height (mm):                     | 110                             |           |
| Gross Weight (kg):               | 2.5                             |           |
| Packaging Data                   |                                 |           |
| Box Colour:                      | White Cardboard Box             |           |
| Box Qty:                         | 1                               |           |
| Label Size:                      | 100 x 50                        |           |
| Label Colour:                    | White Label                     |           |
| Label Qty:                       | 1                               |           |
| Outer Box Dimensions (If         |                                 |           |
| Length (mm):                     | -rr-inside)                     |           |
| Width (mm):                      | 360                             |           |
| Height (mm):                     | 500                             |           |
| Depth (mm):                      | 280                             |           |
| Gross Weight (kg):               | 200                             |           |
| Barcode:                         | 5056462623863                   |           |
| Product Details                  |                                 |           |
| Country of Origin:               | United Kingdom                  |           |
| Fitting Instruction:             | No                              |           |
| Product Material:                | Brass/ABS                       |           |
| Mount Type:                      | Recessed, Wall                  |           |
| Outlet Elbow Supplied:           | No                              |           |
| Easy Clean:                      | Not Applicable                  |           |
| Head Included:                   | No                              |           |
| Handset Included:                | No                              |           |
| Body Jets Included:              | Not Applicable                  |           |
| No of Body Jets:                 | Not Applicable                  |           |
| Operating Pressure (bar):        | 0.1                             |           |
| Valve/Cartridge Type:            | 1/4 Turn Ceramic Disc           |           |
| Flow Rates (L/min): 0.1 bar: 5.5 | 0.5 bar: 14 1 bar: 20 2 bar: 29 | 3 bar: 44 |
| TMV2 Approved: No                | Approval No: N/A                |           |
| TMV3 Approved: No                | Approval No: N/A                |           |
| WRAS Approved: Yes               | Approval No: 2204707            |           |
| Head Function:                   | Not Applicable                  |           |
| Handset Function:                | Not Applicable                  |           |
| Body Jet Info:                   | Not Applicable                  |           |
| Pipe Size:                       | 15 mm                           |           |
| Pipe Centres:                    | N/A                             |           |
| Colour/Finish:                   | Chrome                          |           |
| Hose Included:                   | Not Applicable                  |           |
| No. of Outlets:                  | 1                               |           |