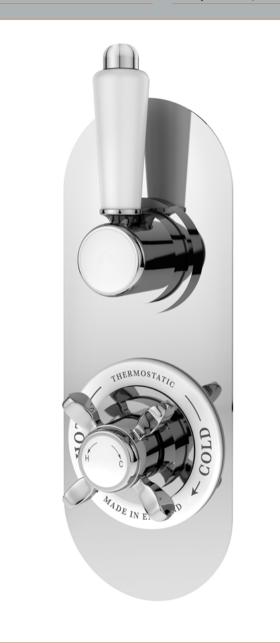

## TECHNICAL DATA SHEET

ROXOR

Sales Code: SELTW01

**Description:** Selby Twin Concealed Valve

| Product Dimensions               |                                 |           |
|----------------------------------|---------------------------------|-----------|
| Length (mm):                     |                                 |           |
| Width (mm):                      | 80                              |           |
| Height (mm):                     | 215                             |           |
| Depth (mm):                      | 135                             |           |
| Nett Weight (kg):                | 2.5                             |           |
| Packaging Dimensions             |                                 |           |
| Length (mm):                     | 250                             |           |
| Width (mm):                      | 240                             |           |
| Height (mm):                     | 110                             |           |
| Gross Weight (kg):               | 2.5                             |           |
| Packaging Data                   |                                 |           |
| Box Colour:                      | White Cardboard Box             |           |
| Box Qty:                         | 1                               |           |
| Label Size:                      | 100 x 50                        |           |
| Label Colour:                    | White Label                     |           |
| Label Qty:                       | 1                               |           |
| Outer Box Dimensions (If         |                                 |           |
| Length (mm):                     | -rr-inside)                     |           |
| Width (mm):                      | 360                             |           |
| Height (mm):                     | 500                             |           |
| Depth (mm):                      | 280                             |           |
| Gross Weight (kg):               | 200                             |           |
| Barcode:                         | 5056462623863                   |           |
| Product Details                  |                                 |           |
| Country of Origin:               | United Kingdom                  |           |
| Fitting Instruction:             | No                              |           |
| Product Material:                | Brass/ABS                       |           |
| Mount Type:                      | Recessed, Wall                  |           |
| Outlet Elbow Supplied:           | No                              |           |
| Easy Clean:                      | Not Applicable                  |           |
| Head Included:                   | No                              |           |
| Handset Included:                | No                              |           |
| Body Jets Included:              | Not Applicable                  |           |
| No of Body Jets:                 | Not Applicable                  |           |
| Operating Pressure (bar):        | 0.1                             |           |
| Valve/Cartridge Type:            | 1/4 Turn Ceramic Disc           |           |
| Flow Rates (L/min): 0.1 bar: 5.5 | 0.5 bar: 14 1 bar: 20 2 bar: 29 | 3 bar: 44 |
| TMV2 Approved: No                | Approval No: N/A                |           |
| TMV3 Approved: No                | Approval No: N/A                |           |
| WRAS Approved: Yes               | Approval No: 2204707            |           |
| Head Function:                   | Not Applicable                  |           |
| Handset Function:                | Not Applicable                  |           |
| Body Jet Info:                   | Not Applicable                  |           |
| Pipe Size:                       | 15 mm                           |           |
| Pipe Centres:                    | N/A                             |           |
| Colour/Finish:                   | Chrome                          |           |
| Hose Included:                   | Not Applicable                  |           |
| No. of Outlets:                  | 1                               |           |