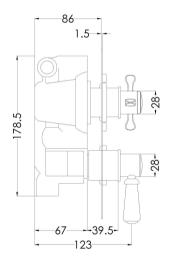

Sales Code: SELTW02 Description: Selby Twin Concealed Valve W/Div

| <b>Product Dimensions</b>                |                                    |
|------------------------------------------|------------------------------------|
| Length (mm):                             |                                    |
| Width (mm):                              | 80                                 |
| Height (mm):                             | 215                                |
| Depth (mm):                              | 135                                |
| Nett Weight (kg):                        | 3                                  |
| Packaging Dimensions                     |                                    |
| Length (mm):                             | 250                                |
| Width (mm):                              | 240                                |
| Height (mm):                             | 110                                |
| Gross Weight (kg):                       | 3                                  |
| Packaging Data                           |                                    |
| Box Colour:                              | White Cardboard Box                |
| Box Qty:                                 | 1                                  |
| Label Size:                              | 100 x 50                           |
| Label Colour:                            | White Label                        |
| Label Qty:                               | 1                                  |
| <b>Outer Box Dimensions (If Applica</b>  | able)                              |
| Length (mm):                             |                                    |
| Width (mm):                              | 420                                |
| Height (mm):                             | 500                                |
| Depth (mm):                              | 270                                |
| Gross Weight (kg):                       |                                    |
| Barcode:                                 | 5056462623870                      |
| <b>Product Details</b>                   |                                    |
| Country of Origin:                       | United Kingdom                     |
| Fitting Instruction:                     | No                                 |
| Product Material:                        | Brass/ABS                          |
| Mount Type:                              | Wall, Recessed                     |
| Outlet Elbow Supplied:                   | No                                 |
| Easy Clean:                              | Not Applicable                     |
| Head Included:                           | No                                 |
| Handset Included:                        | No                                 |
| Body Jets Included:                      | No                                 |
| No of Body Jets:                         | Not Applicable                     |
| Operating Pressure (bar):                | 0.5                                |
| Valve/Cartridge Type:                    | 1/4 Turn Ceramic Disc              |
| Flow Rates (L/min): 0.1 bar: N/A 0.5 bar | : 13 1 bar: 17 2 bar: 24 3 bar: 27 |
| TMV2 Approved: No                        | Approval No: N/A                   |
| TMV3 Approved: No                        | Approval No: N/A                   |
| WRAS Approved: No                        | Approval No: N/A                   |
| Head Function:                           | Not Applicable                     |
| Handset Function:                        | Not Applicable                     |
| Body Jet Info:                           | Not Applicable                     |
| Pipe Size:                               | 22 mm (3/4" Bsp)                   |
| Pipe Centres:                            | N/A                                |
| Colour/Finish:                           | Chrome                             |
| Hose Included:                           | Not Applicable                     |