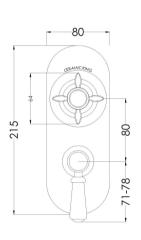

Sales Code: SELTW02 Description: Selby Twin Concealed Valve W/Div

| <b>Product Dimensions</b>                |                                    |
|------------------------------------------|------------------------------------|
| Length (mm):                             |                                    |
| Width (mm):                              | 80                                 |
| Height (mm):                             | 215                                |
| Depth (mm):                              | 135                                |
| Nett Weight (kg):                        | 3                                  |
| Packaging Dimensions                     |                                    |
| Length (mm):                             | 250                                |
| Width (mm):                              | 240                                |
| Height (mm):                             | 110                                |
| Gross Weight (kg):                       | 3                                  |
| Packaging Data                           |                                    |
| Box Colour:                              | White Cardboard Box                |
| Box Qty:                                 | 1                                  |
| Label Size:                              | 100 x 50                           |
| Label Colour:                            | White Label                        |
| Label Qty:                               | 1                                  |
| <b>Outer Box Dimensions (If Applica</b>  | able)                              |
| Length (mm):                             |                                    |
| Width (mm):                              | 420                                |
| Height (mm):                             | 500                                |
| Depth (mm):                              | 270                                |
| Gross Weight (kg):                       |                                    |
| Barcode:                                 | 5056462623870                      |
| <b>Product Details</b>                   |                                    |
| Country of Origin:                       | United Kingdom                     |
| Fitting Instruction:                     | No                                 |
| Product Material:                        | Brass/ABS                          |
| Mount Type:                              | Wall, Recessed                     |
| Outlet Elbow Supplied:                   | No                                 |
| Easy Clean:                              | Not Applicable                     |
| Head Included:                           | No                                 |
| Handset Included:                        | No                                 |
| Body Jets Included:                      | No                                 |
| No of Body Jets:                         | Not Applicable                     |
| Operating Pressure (bar):                | 0.5                                |
| Valve/Cartridge Type:                    | 1/4 Turn Ceramic Disc              |
| Flow Rates (L/min): 0.1 bar: N/A 0.5 bar | : 13 1 bar: 17 2 bar: 24 3 bar: 27 |
| TMV2 Approved: No                        | Approval No: N/A                   |
| TMV3 Approved: No                        | Approval No: N/A                   |
| WRAS Approved: No                        | Approval No: N/A                   |
| Head Function:                           | Not Applicable                     |
| Handset Function:                        | Not Applicable                     |
| Body Jet Info:                           | Not Applicable                     |
| Pipe Size:                               | 22 mm (3/4" Bsp)                   |
| Pipe Centres:                            | N/A                                |
| Colour/Finish:                           | Chrome                             |
| Hose Included:                           | Not Applicable                     |