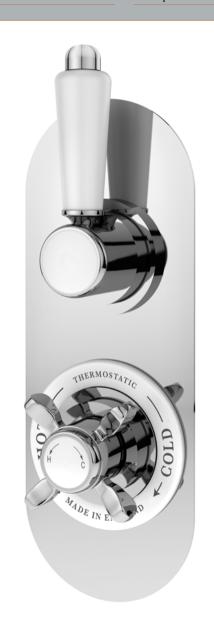

Sales Code: SELTW02 Description: Selby Twin Concealed Valve W/Div

| <b>Product Dimensions</b>                |                                    |
|------------------------------------------|------------------------------------|
| Length (mm):                             |                                    |
| Width (mm):                              | 80                                 |
| Height (mm):                             | 215                                |
| Depth (mm):                              | 135                                |
| Nett Weight (kg):                        | 3                                  |
| Packaging Dimensions                     |                                    |
| Length (mm):                             | 250                                |
| Width (mm):                              | 240                                |
| Height (mm):                             | 110                                |
| Gross Weight (kg):                       | 3                                  |
| Packaging Data                           |                                    |
| Box Colour:                              | White Cardboard Box                |
| Box Qty:                                 | 1                                  |
| Label Size:                              | 100 x 50                           |
| Label Colour:                            | White Label                        |
| Label Qty:                               | 1                                  |
| <b>Outer Box Dimensions (If Applica</b>  | able)                              |
| Length (mm):                             |                                    |
| Width (mm):                              | 420                                |
| Height (mm):                             | 500                                |
| Depth (mm):                              | 270                                |
| Gross Weight (kg):                       |                                    |
| Barcode:                                 | 5056462623870                      |
| <b>Product Details</b>                   |                                    |
| Country of Origin:                       | United Kingdom                     |
| Fitting Instruction:                     | No                                 |
| Product Material:                        | Brass/ABS                          |
| Mount Type:                              | Wall, Recessed                     |
| Outlet Elbow Supplied:                   | No                                 |
| Easy Clean:                              | Not Applicable                     |
| Head Included:                           | No                                 |
| Handset Included:                        | No                                 |
| Body Jets Included:                      | No                                 |
| No of Body Jets:                         | Not Applicable                     |
| Operating Pressure (bar):                | 0.5                                |
| Valve/Cartridge Type:                    | 1/4 Turn Ceramic Disc              |
| Flow Rates (L/min): 0.1 bar: N/A 0.5 bar | : 13 1 bar: 17 2 bar: 24 3 bar: 27 |
| TMV2 Approved: No                        | Approval No: N/A                   |
| TMV3 Approved: No                        | Approval No: N/A                   |
| WRAS Approved: No                        | Approval No: N/A                   |
| Head Function:                           | Not Applicable                     |
| Handset Function:                        | Not Applicable                     |
| Body Jet Info:                           | Not Applicable                     |
| Pipe Size:                               | 22 mm (3/4" Bsp)                   |
| Pipe Centres:                            | N/A                                |
| Colour/Finish:                           | Chrome                             |
| Hose Included:                           | Not Applicable                     |