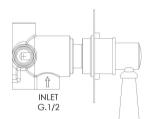

## TECHNICAL DATA SHEET

ROXOR

Sales Code: SELWD14

**Description:** Selby Concealed Diverter 2/3/4 Way

| Length (mm):                     |                                            |      |
|----------------------------------|--------------------------------------------|------|
| Width (mm):                      | 100                                        |      |
| Height (mm):                     | 100                                        |      |
| Depth (mm):                      | 145                                        |      |
| Nett Weight (kg):                | 1.1                                        |      |
| Packaging Dimensions             |                                            |      |
| Length (mm):                     | 189                                        |      |
| Width (mm):                      | 175                                        |      |
| Height (mm):                     | 124                                        |      |
| Gross Weight (kg):               | 1.1                                        |      |
| 0 . 0/                           | 1.1                                        |      |
| Packaging Data                   | White Cardboard Box                        |      |
| Box Colour:                      |                                            |      |
| Box Qty:<br>Label Size:          | 1<br>100 x 50                              |      |
|                                  |                                            |      |
| Label Colour:                    | White Label                                |      |
| Label Qty:                       | 1                                          |      |
| Outer Box Dimensions (If         | Applicable)                                |      |
| Length (mm):                     |                                            |      |
| Width (mm):                      | 370                                        |      |
| Height (mm):                     | 720                                        |      |
| Depth (mm):                      | 220                                        |      |
| Gross Weight (kg):               |                                            |      |
| Barcode:                         | 5056462623924                              |      |
| Product Details                  |                                            |      |
| Country of Origin:               | United Kingdom                             |      |
| Fitting Instruction:             | No                                         |      |
| Product Material:                | Brass                                      |      |
| Mount Type:                      | Recessed, Wall                             |      |
| Outlet Elbow Supplied:           | No                                         |      |
| Easy Clean:                      | Not Applicable                             |      |
| Head Included:                   | No                                         |      |
| Handset Included:                | No                                         |      |
| Body Jets Included:              | No                                         |      |
| No of Body Jets:                 | Not Applicable                             |      |
| Operating Pressure (bar):        | 0.2                                        |      |
| Valve/Cartridge Type:            | 1/4 Turn Ceramic Disc                      |      |
| Flow Rates (L/min): 0.1 bar: 5.2 | 0.5 bar: 13.3 1 bar: 19.1 2 bar: 27 3 bar: | 33.2 |
| TMV2 Approved: No                | Approval No: N/A                           |      |
| TMV3 Approved: No                | Approval No: N/A                           |      |
| WRAS Approved: No                | Approval No: N/A                           |      |
| Head Function:                   | Not Applicable                             |      |
| Handset Function:                | Not Applicable                             |      |
| Body Jet Info:                   | Not Applicable                             |      |
| Pipe Size:                       | 15 mm                                      |      |
| Pipe Centres:                    | N/A                                        |      |
| Colour/Finish:                   | Chrome                                     |      |
| Hose Included:                   | Not Applicable                             |      |