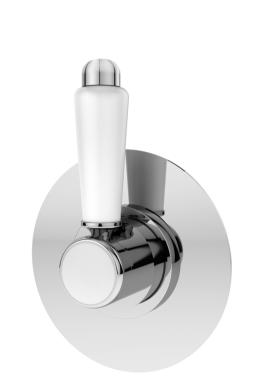

## TECHNICAL DATA SHEET

ROXOR

Sales Code: SELWD14

**Description:** Selby Concealed Diverter 2/3/4 Way

| Length (mm):                     |                                            |      |
|----------------------------------|--------------------------------------------|------|
| Width (mm):                      | 100                                        |      |
| Height (mm):                     | 100                                        |      |
| Depth (mm):                      | 145                                        |      |
| Nett Weight (kg):                | 1.1                                        |      |
| Packaging Dimensions             |                                            |      |
| Length (mm):                     | 189                                        |      |
| Width (mm):                      | 175                                        |      |
| Height (mm):                     | 124                                        |      |
| Gross Weight (kg):               | 1.1                                        |      |
| 0 . 0/                           | 1.1                                        |      |
| Packaging Data                   | White Cardboard Box                        |      |
| Box Colour:                      |                                            |      |
| Box Qty:<br>Label Size:          | 1<br>100 x 50                              |      |
|                                  |                                            |      |
| Label Colour:                    | White Label                                |      |
| Label Qty:                       | 1                                          |      |
| Outer Box Dimensions (If         | Applicable)                                |      |
| Length (mm):                     |                                            |      |
| Width (mm):                      | 370                                        |      |
| Height (mm):                     | 720                                        |      |
| Depth (mm):                      | 220                                        |      |
| Gross Weight (kg):               |                                            |      |
| Barcode:                         | 5056462623924                              |      |
| Product Details                  |                                            |      |
| Country of Origin:               | United Kingdom                             |      |
| Fitting Instruction:             | No                                         |      |
| Product Material:                | Brass                                      |      |
| Mount Type:                      | Recessed, Wall                             |      |
| Outlet Elbow Supplied:           | No                                         |      |
| Easy Clean:                      | Not Applicable                             |      |
| Head Included:                   | No                                         |      |
| Handset Included:                | No                                         |      |
| Body Jets Included:              | No                                         |      |
| No of Body Jets:                 | Not Applicable                             |      |
| Operating Pressure (bar):        | 0.2                                        |      |
| Valve/Cartridge Type:            | 1/4 Turn Ceramic Disc                      |      |
| Flow Rates (L/min): 0.1 bar: 5.2 | 0.5 bar: 13.3 1 bar: 19.1 2 bar: 27 3 bar: | 33.2 |
| TMV2 Approved: No                | Approval No: N/A                           |      |
| TMV3 Approved: No                | Approval No: N/A                           |      |
| WRAS Approved: No                | Approval No: N/A                           |      |
| Head Function:                   | Not Applicable                             |      |
| Handset Function:                | Not Applicable                             |      |
| Body Jet Info:                   | Not Applicable                             |      |
| Pipe Size:                       | 15 mm                                      |      |
| Pipe Centres:                    | N/A                                        |      |
| Colour/Finish:                   | Chrome                                     |      |
| Hose Included:                   | Not Applicable                             |      |