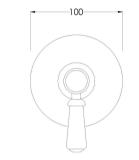

## TECHNICAL DATA SHEET

ROXOR

Sales Code: SELWD14

**Description:** Selby Concealed Diverter 2/3/4 Way

| Length (mm):                     |                                            |      |
|----------------------------------|--------------------------------------------|------|
| Width (mm):                      | 100                                        |      |
| Height (mm):                     | 100                                        |      |
| Depth (mm):                      | 145                                        |      |
| Nett Weight (kg):                | 1.1                                        |      |
| Packaging Dimensions             |                                            |      |
| Length (mm):                     | 189                                        |      |
| Width (mm):                      | 175                                        |      |
| Height (mm):                     | 124                                        |      |
| Gross Weight (kg):               | 1.1                                        |      |
| 0 . 0/                           | 1.1                                        |      |
| Packaging Data                   | White Cardboard Box                        |      |
| Box Colour:                      |                                            |      |
| Box Qty:<br>Label Size:          | 1<br>100 x 50                              |      |
|                                  |                                            |      |
| Label Colour:                    | White Label                                |      |
| Label Qty:                       | 1                                          |      |
| Outer Box Dimensions (If         | Applicable)                                |      |
| Length (mm):                     |                                            |      |
| Width (mm):                      | 370                                        |      |
| Height (mm):                     | 720                                        |      |
| Depth (mm):                      | 220                                        |      |
| Gross Weight (kg):               |                                            |      |
| Barcode:                         | 5056462623924                              |      |
| Product Details                  |                                            |      |
| Country of Origin:               | United Kingdom                             |      |
| Fitting Instruction:             | No                                         |      |
| Product Material:                | Brass                                      |      |
| Mount Type:                      | Recessed, Wall                             |      |
| Outlet Elbow Supplied:           | No                                         |      |
| Easy Clean:                      | Not Applicable                             |      |
| Head Included:                   | No                                         |      |
| Handset Included:                | No                                         |      |
| Body Jets Included:              | No                                         |      |
| No of Body Jets:                 | Not Applicable                             |      |
| Operating Pressure (bar):        | 0.2                                        |      |
| Valve/Cartridge Type:            | 1/4 Turn Ceramic Disc                      |      |
| Flow Rates (L/min): 0.1 bar: 5.2 | 0.5 bar: 13.3 1 bar: 19.1 2 bar: 27 3 bar: | 33.2 |
| TMV2 Approved: No                | Approval No: N/A                           |      |
| TMV3 Approved: No                | Approval No: N/A                           |      |
| WRAS Approved: No                | Approval No: N/A                           |      |
| Head Function:                   | Not Applicable                             |      |
| Handset Function:                | Not Applicable                             |      |
| Body Jet Info:                   | Not Applicable                             |      |
| Pipe Size:                       | 15 mm                                      |      |
| Pipe Centres:                    | N/A                                        |      |
| Colour/Finish:                   | Chrome                                     |      |
| Hose Included:                   | Not Applicable                             |      |