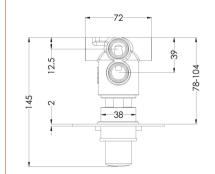

## TECHNICAL DATA SHEET

ROXOR

Sales Code: SELWD14

**Description:** Selby Concealed Diverter 2/3/4 Way

| Length (mm):                     |                                            |      |
|----------------------------------|--------------------------------------------|------|
| Width (mm):                      | 100                                        |      |
| Height (mm):                     | 100                                        |      |
| Depth (mm):                      | 145                                        |      |
| Nett Weight (kg):                | 1.1                                        |      |
| Packaging Dimensions             |                                            |      |
| Length (mm):                     | 189                                        |      |
| Width (mm):                      | 175                                        |      |
| Height (mm):                     | 124                                        |      |
| Gross Weight (kg):               | 1.1                                        |      |
| 0 . 0/                           | 1.1                                        |      |
| Packaging Data                   | White Cardboard Box                        |      |
| Box Colour:                      |                                            |      |
| Box Qty:<br>Label Size:          | 1<br>100 x 50                              |      |
|                                  |                                            |      |
| Label Colour:                    | White Label                                |      |
| Label Qty:                       | 1                                          |      |
| Outer Box Dimensions (If         | Applicable)                                |      |
| Length (mm):                     |                                            |      |
| Width (mm):                      | 370                                        |      |
| Height (mm):                     | 720                                        |      |
| Depth (mm):                      | 220                                        |      |
| Gross Weight (kg):               |                                            |      |
| Barcode:                         | 5056462623924                              |      |
| Product Details                  |                                            |      |
| Country of Origin:               | United Kingdom                             |      |
| Fitting Instruction:             | No                                         |      |
| Product Material:                | Brass                                      |      |
| Mount Type:                      | Recessed, Wall                             |      |
| Outlet Elbow Supplied:           | No                                         |      |
| Easy Clean:                      | Not Applicable                             |      |
| Head Included:                   | No                                         |      |
| Handset Included:                | No                                         |      |
| Body Jets Included:              | No                                         |      |
| No of Body Jets:                 | Not Applicable                             |      |
| Operating Pressure (bar):        | 0.2                                        |      |
| Valve/Cartridge Type:            | 1/4 Turn Ceramic Disc                      |      |
| Flow Rates (L/min): 0.1 bar: 5.2 | 0.5 bar: 13.3 1 bar: 19.1 2 bar: 27 3 bar: | 33.2 |
| TMV2 Approved: No                | Approval No: N/A                           |      |
| TMV3 Approved: No                | Approval No: N/A                           |      |
| WRAS Approved: No                | Approval No: N/A                           |      |
| Head Function:                   | Not Applicable                             |      |
| Handset Function:                | Not Applicable                             |      |
| Body Jet Info:                   | Not Applicable                             |      |
| Pipe Size:                       | 15 mm                                      |      |
| Pipe Centres:                    | N/A                                        |      |
| Colour/Finish:                   | Chrome                                     |      |
| Hose Included:                   | Not Applicable                             |      |