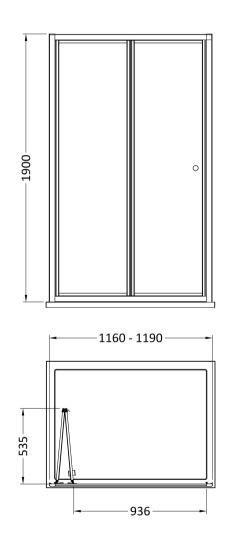

## ENCLOSURES

Sales Code: SMBD12-E6

Description: 1900 X 1200mm Bi-Fold Shower Door

| Product Dimensions       |                               |
|--------------------------|-------------------------------|
| Height (mm):             | 1900                          |
| Width (mm):              | 1190                          |
| Depth (mm):              | 39                            |
| Nett Weight (kg):        | 30.2                          |
| Packaging Dimensions     |                               |
| Height (mm):             | 1955                          |
| Width (mm):              | 1195                          |
| Length (mm):             | 85                            |
| Gross Weight (kg):       | 30.2                          |
| Packaging Data           |                               |
| Box Colour:              | Brown Cardboard Box - Printed |
| Box Qty:                 | 1                             |
| Label Size:              | 100 x 50                      |
| Label Colour:            | Not Applicable                |
| Label Qty:               | 0                             |
| Outer Box Dimensions (If | f Applicable)                 |
| Height (mm):             | ** /                          |
| Width (mm):              |                               |
| Depth (mm):              |                               |
| Length (mm):             |                               |
| Gross Weight (kg):       |                               |
| Barcode:                 | 5056678433560                 |
| Product Details          |                               |
| Country of Origin:       | China                         |
| Fitting Instruction:     | No                            |
| CE & UKCA:               | No                            |
| Profile Material:        | Aluminium                     |
| Profile Finish:          | Chrome                        |
| Adjustments (mm):        | 1150mm - 1190mm               |
| Entry Width (mm):        | 936mm                         |
| Swing In Dim (mm):       | 535mm                         |
| Swing Out Dim (mm):      | N/A                           |
| Radius (mm):             | Not Applicable                |
| Glass Thickness (mm):    | 4                             |
| Easy Fit:                | Yes                           |
| Easy Clean:              | No                            |
| Handle Style:            | Knob Handle                   |
| Handle Material:         | ABS                           |
| Enclosure Design:        | Framed                        |
| Wheel Type:              | Captive And Fixed.            |
| Support Bar Included:    | Support Bar Not Included      |
| Extras:                  | None                          |