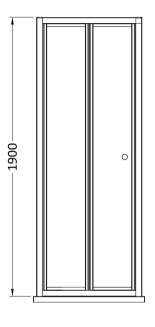

Sales Code: SMBD76-E6 Description: 1900 X 760mm Bi-Fold Shower Door

| <b>Product Dimensions</b> |                               |
|---------------------------|-------------------------------|
| Height (mm):              | 1900                          |
| Width (mm):               | 750                           |
| Depth (mm):               | 39                            |
| Nett Weight (kg):         | 22.8                          |
| Packaging Dimensions      |                               |
| Height (mm):              | 1955                          |
| Width (mm):               | 755                           |
| Length (mm):              | 85                            |
| Gross Weight (kg):        | 22.8                          |
| Packaging Data            |                               |
| Box Colour:               | Brown Cardboard Box - Printed |
| Box Qty:                  | 1                             |
| Label Size:               | 100 x 50                      |
| Label Colour:             | Not Applicable                |
| Label Qty:                | 0                             |
| Outer Box Dimensions (I   | f Applicable)                 |
| Height (mm):              | **                            |
| Width (mm):               |                               |
| Depth (mm):               |                               |
| Length (mm):              |                               |
| Gross Weight (kg):        |                               |
| Barcode:                  | 5056678433515                 |
| Product Details           |                               |
| Country of Origin:        | China                         |
| Fitting Instruction:      | No                            |
| CE & UKCA:                | No                            |
| Profile Material:         | Aluminium                     |
| Profile Finish:           | Chrome                        |
| Adjustments (mm):         | 710mm - 750mm                 |
| Entry Width (mm):         | 516mm                         |
| Swing In Dim (mm):        | 315mm                         |
| Swing Out Dim (mm):       | N/A                           |
| Radius (mm):              | Not Applicable                |
| Glass Thickness (mm):     | 4                             |
| Easy Fit:                 | Yes                           |
| Easy Clean:               | No                            |
| Handle Style:             | Knob Handle                   |
| Handle Material:          | ABS                           |
| Enclosure Design:         | Framed                        |
| Wheel Type:               | Captive And Fixed.            |
| Support Bar Included:     | Support Bar Not Included      |
| Extras:                   | None                          |