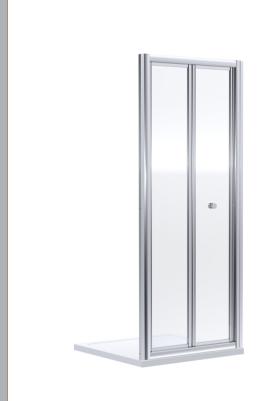

Sales Code: SMBD76-E6 Description: 1900 X 760mm Bi-Fold Shower Door

| <b>Product Dimensions</b> |                               |
|---------------------------|-------------------------------|
| Height (mm):              | 1900                          |
| Width (mm):               | 750                           |
| Depth (mm):               | 39                            |
| Nett Weight (kg):         | 22.8                          |
| Packaging Dimensions      |                               |
| Height (mm):              | 1955                          |
| Width (mm):               | 755                           |
| Length (mm):              | 85                            |
| Gross Weight (kg):        | 22.8                          |
| Packaging Data            |                               |
| Box Colour:               | Brown Cardboard Box - Printed |
| Box Qty:                  | 1                             |
| Label Size:               | 100 x 50                      |
| Label Colour:             | Not Applicable                |
| Label Qty:                | 0                             |
| Outer Box Dimensions (I   | f Applicable)                 |
| Height (mm):              | **                            |
| Width (mm):               |                               |
| Depth (mm):               |                               |
| Length (mm):              |                               |
| Gross Weight (kg):        |                               |
| Barcode:                  | 5056678433515                 |
| Product Details           |                               |
| Country of Origin:        | China                         |
| Fitting Instruction:      | No                            |
| CE & UKCA:                | No                            |
| Profile Material:         | Aluminium                     |
| Profile Finish:           | Chrome                        |
| Adjustments (mm):         | 710mm - 750mm                 |
| Entry Width (mm):         | 516mm                         |
| Swing In Dim (mm):        | 315mm                         |
| Swing Out Dim (mm):       | N/A                           |
| Radius (mm):              | Not Applicable                |
| Glass Thickness (mm):     | 4                             |
| Easy Fit:                 | Yes                           |
| Easy Clean:               | No                            |
| Handle Style:             | Knob Handle                   |
| Handle Material:          | ABS                           |
| Enclosure Design:         | Framed                        |
| Wheel Type:               | Captive And Fixed.            |
| Support Bar Included:     | Support Bar Not Included      |
| Extras:                   | None                          |