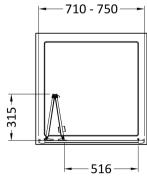

Sales Code: SMBD76-E6 Description: 1900 X 760mm Bi-Fold Shower Door

| <b>Product Dimensions</b> |                               |
|---------------------------|-------------------------------|
| Height (mm):              | 1900                          |
| Width (mm):               | 750                           |
| Depth (mm):               | 39                            |
| Nett Weight (kg):         | 22.8                          |
| Packaging Dimensions      |                               |
| Height (mm):              | 1955                          |
| Width (mm):               | 755                           |
| Length (mm):              | 85                            |
| Gross Weight (kg):        | 22.8                          |
| Packaging Data            |                               |
| Box Colour:               | Brown Cardboard Box - Printed |
| Box Qty:                  | 1                             |
| Label Size:               | 100 x 50                      |
| Label Colour:             | Not Applicable                |
| Label Qty:                | 0                             |
| Outer Box Dimensions (I   | f Applicable)                 |
| Height (mm):              | **                            |
| Width (mm):               |                               |
| Depth (mm):               |                               |
| Length (mm):              |                               |
| Gross Weight (kg):        |                               |
| Barcode:                  | 5056678433515                 |
| Product Details           |                               |
| Country of Origin:        | China                         |
| Fitting Instruction:      | No                            |
| CE & UKCA:                | No                            |
| Profile Material:         | Aluminium                     |
| Profile Finish:           | Chrome                        |
| Adjustments (mm):         | 710mm - 750mm                 |
| Entry Width (mm):         | 516mm                         |
| Swing In Dim (mm):        | 315mm                         |
| Swing Out Dim (mm):       | N/A                           |
| Radius (mm):              | Not Applicable                |
| Glass Thickness (mm):     | 4                             |
| Easy Fit:                 | Yes                           |
| Easy Clean:               | No                            |
| Handle Style:             | Knob Handle                   |
| Handle Material:          | ABS                           |
| Enclosure Design:         | Framed                        |
| Wheel Type:               | Captive And Fixed.            |
| Support Bar Included:     | Support Bar Not Included      |
| Extras:                   | None                          |