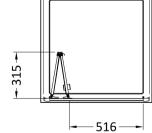

## ENCLOSURES

Sales Code: SMBD76BB-E6

**Description:** 1900 X 760mm Bi-Fold Shower Door

| Product Dimensions      |                               |
|-------------------------|-------------------------------|
| Height (mm):            | 1900                          |
| Width (mm):             | 750                           |
| Depth (mm):             | 39                            |
| Nett Weight (kg):       | 22.8                          |
| Packaging Dimensions    |                               |
| Height (mm):            | 1955                          |
| Width (mm):             | 755                           |
| Length (mm):            | 85                            |
| Gross Weight (kg):      | 22.8                          |
| Packaging Data          |                               |
| Box Colour:             | Brown Cardboard Box - Printed |
| Box Qty:                | 1                             |
| Label Size:             | 100 x 50                      |
| Label Colour:           | Not Applicable                |
| Label Qty:              | 0                             |
| Outer Box Dimensions (I | f Applicable)                 |
| Height (mm):            |                               |
| Width (mm):             |                               |
| Depth (mm):             |                               |
| Length (mm):            |                               |
| Gross Weight (kg):      |                               |
| Barcode:                | 5056678452905                 |
| Product Details         |                               |
| Country of Origin:      | China                         |
| Fitting Instruction:    | No                            |
| CE & UKCA:              | No                            |
| Profile Material:       | Aluminium                     |
| Profile Finish:         | Brushed Brass                 |
| Adjustments (mm):       | 710mm - 750mm                 |
| Entry Width (mm):       | 516mm                         |
| Swing In Dim (mm):      | 315mm                         |
| Swing Out Dim (mm):     | N/A                           |
| Radius (mm):            | Not Applicable                |
| Glass Thickness (mm):   | 4                             |
| Easy Fit:               | Yes                           |
| Easy Clean:             | No                            |
| Handle Style:           | Knob Handle                   |
| Handle Material:        | ABS                           |
| Enclosure Design:       | Framed                        |
| Wheel Type:             | Captive And Fixed.            |
| Support Bar Included:   | Support Bar Not Included      |
| Extras:                 | None                          |