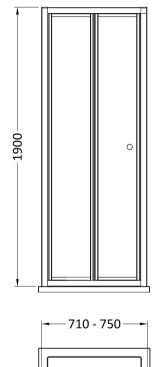

## ENCLOSURES

Sales Code: SMBD76BB-E6

**Description:** 1900 X 760mm Bi-Fold Shower Door

| Product Dimensions      |                               |
|-------------------------|-------------------------------|
| Height (mm):            | 1900                          |
| Width (mm):             | 750                           |
| Depth (mm):             | 39                            |
| Nett Weight (kg):       | 22.8                          |
| Packaging Dimensions    |                               |
| Height (mm):            | 1955                          |
| Width (mm):             | 755                           |
| Length (mm):            | 85                            |
| Gross Weight (kg):      | 22.8                          |
| Packaging Data          |                               |
| Box Colour:             | Brown Cardboard Box - Printed |
| Box Qty:                | 1                             |
| Label Size:             | 100 x 50                      |
| Label Colour:           | Not Applicable                |
| Label Qty:              | 0                             |
| Outer Box Dimensions (I | f Applicable)                 |
| Height (mm):            |                               |
| Width (mm):             |                               |
| Depth (mm):             |                               |
| Length (mm):            |                               |
| Gross Weight (kg):      |                               |
| Barcode:                | 5056678452905                 |
| Product Details         |                               |
| Country of Origin:      | China                         |
| Fitting Instruction:    | No                            |
| CE & UKCA:              | No                            |
| Profile Material:       | Aluminium                     |
| Profile Finish:         | Brushed Brass                 |
| Adjustments (mm):       | 710mm - 750mm                 |
| Entry Width (mm):       | 516mm                         |
| Swing In Dim (mm):      | 315mm                         |
| Swing Out Dim (mm):     | N/A                           |
| Radius (mm):            | Not Applicable                |
| Glass Thickness (mm):   | 4                             |
| Easy Fit:               | Yes                           |
| Easy Clean:             | No                            |
| Handle Style:           | Knob Handle                   |
| Handle Material:        | ABS                           |
| Enclosure Design:       | Framed                        |
| Wheel Type:             | Captive And Fixed.            |
| Support Bar Included:   | Support Bar Not Included      |
| Extras:                 | None                          |