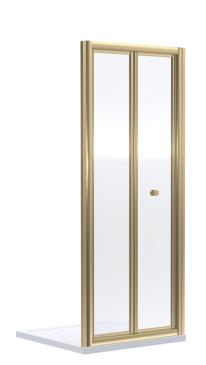

## ENCLOSURES

Sales Code: SMBD76BB-E6

**Description:** 1900 X 760mm Bi-Fold Shower Door

| Product Dimensions      |                               |
|-------------------------|-------------------------------|
| Height (mm):            | 1900                          |
| Width (mm):             | 750                           |
| Depth (mm):             | 39                            |
| Nett Weight (kg):       | 22.8                          |
| Packaging Dimensions    |                               |
| Height (mm):            | 1955                          |
| Width (mm):             | 755                           |
| Length (mm):            | 85                            |
| Gross Weight (kg):      | 22.8                          |
| Packaging Data          |                               |
| Box Colour:             | Brown Cardboard Box - Printed |
| Box Qty:                | 1                             |
| Label Size:             | 100 x 50                      |
| Label Colour:           | Not Applicable                |
| Label Qty:              | 0                             |
| Outer Box Dimensions (I | f Applicable)                 |
| Height (mm):            |                               |
| Width (mm):             |                               |
| Depth (mm):             |                               |
| Length (mm):            |                               |
| Gross Weight (kg):      |                               |
| Barcode:                | 5056678452905                 |
| Product Details         |                               |
| Country of Origin:      | China                         |
| Fitting Instruction:    | No                            |
| CE & UKCA:              | No                            |
| Profile Material:       | Aluminium                     |
| Profile Finish:         | Brushed Brass                 |
| Adjustments (mm):       | 710mm - 750mm                 |
| Entry Width (mm):       | 516mm                         |
| Swing In Dim (mm):      | 315mm                         |
| Swing Out Dim (mm):     | N/A                           |
| Radius (mm):            | Not Applicable                |
| Glass Thickness (mm):   | 4                             |
| Easy Fit:               | Yes                           |
| Easy Clean:             | No                            |
| Handle Style:           | Knob Handle                   |
| Handle Material:        | ABS                           |
| Enclosure Design:       | Framed                        |
| Wheel Type:             | Captive And Fixed.            |
| Support Bar Included:   | Support Bar Not Included      |
| Extras:                 | None                          |