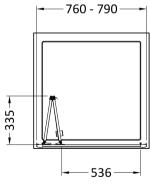

Sales Code: SMBD8BP-E6 Description: 1900 X 800mm Bi-Fold Shower Door

| <b>Product Dimensions</b> |                               |
|---------------------------|-------------------------------|
| Height (mm):              | 1900                          |
| Width (mm):               | 790                           |
| Depth (mm):               | 39                            |
| Nett Weight (kg):         | 24.3                          |
| Packaging Dimensions      |                               |
| Height (mm):              | 1955                          |
| Width (mm):               | 795                           |
| Length (mm):              | 85                            |
| Gross Weight (kg):        | 24.3                          |
| Packaging Data            |                               |
| Box Colour:               | Brown Cardboard Box - Printed |
| Box Qty:                  | 1                             |
| Label Size:               | 100 x 50                      |
| Label Colour:             | Not Applicable                |
| Label Qty:                | 0                             |
| Outer Box Dimensions (It  | f Applicable)                 |
| Height (mm):              |                               |
| Width (mm):               |                               |
| Depth (mm):               |                               |
| Length (mm):              |                               |
| Gross Weight (kg):        |                               |
| Barcode:                  | 5056678452578                 |
| <b>Product Details</b>    |                               |
| Country of Origin:        | China                         |
| Fitting Instruction:      | No                            |
| CE & UKCA:                | No                            |
| Profile Material:         | Aluminium                     |
| Profile Finish:           | Matt Black                    |
| Adjustments (mm):         | 750mm - 790mm                 |
| Entry Width (mm):         | 536mm                         |
| Swing In Dim (mm):        | 335mm                         |
| Swing Out Dim (mm):       | N/A                           |
| Radius (mm):              | Not Applicable                |
| Glass Thickness (mm):     | 4                             |
| Easy Fit:                 | Yes                           |
| Easy Clean:               | No                            |
| Handle Style:             | Knob Handle                   |
| Handle Material:          | ABS                           |
| Enclosure Design:         | Framed                        |
| Wheel Type:               | Captive And Fixed.            |
| Support Bar Included:     | Support Bar Not Included      |
| Extras:                   | None                          |
|                           |                               |