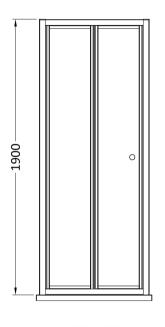

Sales Code: SMBD8BP-E6 Description: 1900 X 800mm Bi-Fold Shower Door

| <b>Product Dimensions</b> |                               |
|---------------------------|-------------------------------|
| Height (mm):              | 1900                          |
| Width (mm):               | 790                           |
| Depth (mm):               | 39                            |
| Nett Weight (kg):         | 24.3                          |
| Packaging Dimensions      |                               |
| Height (mm):              | 1955                          |
| Width (mm):               | 795                           |
| Length (mm):              | 85                            |
| Gross Weight (kg):        | 24.3                          |
| Packaging Data            |                               |
| Box Colour:               | Brown Cardboard Box - Printed |
| Box Qty:                  | 1                             |
| Label Size:               | 100 x 50                      |
| Label Colour:             | Not Applicable                |
| Label Qty:                | 0                             |
| Outer Box Dimensions (It  | f Applicable)                 |
| Height (mm):              |                               |
| Width (mm):               |                               |
| Depth (mm):               |                               |
| Length (mm):              |                               |
| Gross Weight (kg):        |                               |
| Barcode:                  | 5056678452578                 |
| <b>Product Details</b>    |                               |
| Country of Origin:        | China                         |
| Fitting Instruction:      | No                            |
| CE & UKCA:                | No                            |
| Profile Material:         | Aluminium                     |
| Profile Finish:           | Matt Black                    |
| Adjustments (mm):         | 750mm - 790mm                 |
| Entry Width (mm):         | 536mm                         |
| Swing In Dim (mm):        | 335mm                         |
| Swing Out Dim (mm):       | N/A                           |
| Radius (mm):              | Not Applicable                |
| Glass Thickness (mm):     | 4                             |
| Easy Fit:                 | Yes                           |
| Easy Clean:               | No                            |
| Handle Style:             | Knob Handle                   |
| Handle Material:          | ABS                           |
| Enclosure Design:         | Framed                        |
| Wheel Type:               | Captive And Fixed.            |
| Support Bar Included:     | Support Bar Not Included      |
| Extras:                   | None                          |
|                           |                               |