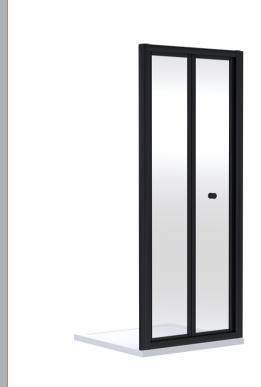

Sales Code: SMBD8BP-E6 Description: 1900 X 800mm Bi-Fold Shower Door

| <b>Product Dimensions</b> |                               |
|---------------------------|-------------------------------|
| Height (mm):              | 1900                          |
| Width (mm):               | 790                           |
| Depth (mm):               | 39                            |
| Nett Weight (kg):         | 24.3                          |
| Packaging Dimensions      |                               |
| Height (mm):              | 1955                          |
| Width (mm):               | 795                           |
| Length (mm):              | 85                            |
| Gross Weight (kg):        | 24.3                          |
| Packaging Data            |                               |
| Box Colour:               | Brown Cardboard Box - Printed |
| Box Qty:                  | 1                             |
| Label Size:               | 100 x 50                      |
| Label Colour:             | Not Applicable                |
| Label Qty:                | 0                             |
| Outer Box Dimensions (It  | f Applicable)                 |
| Height (mm):              |                               |
| Width (mm):               |                               |
| Depth (mm):               |                               |
| Length (mm):              |                               |
| Gross Weight (kg):        |                               |
| Barcode:                  | 5056678452578                 |
| <b>Product Details</b>    |                               |
| Country of Origin:        | China                         |
| Fitting Instruction:      | No                            |
| CE & UKCA:                | No                            |
| Profile Material:         | Aluminium                     |
| Profile Finish:           | Matt Black                    |
| Adjustments (mm):         | 750mm - 790mm                 |
| Entry Width (mm):         | 536mm                         |
| Swing In Dim (mm):        | 335mm                         |
| Swing Out Dim (mm):       | N/A                           |
| Radius (mm):              | Not Applicable                |
| Glass Thickness (mm):     | 4                             |
| Easy Fit:                 | Yes                           |
| Easy Clean:               | No                            |
| Handle Style:             | Knob Handle                   |
| Handle Material:          | ABS                           |
| Enclosure Design:         | Framed                        |
| Wheel Type:               | Captive And Fixed.            |
| Support Bar Included:     | Support Bar Not Included      |
| Extras:                   | None                          |
|                           |                               |