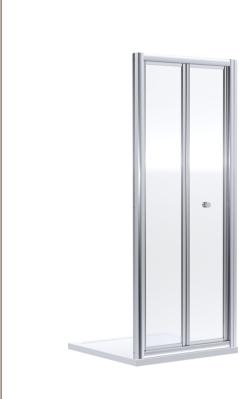

Sales Code: SMBD9-E6 Description: 1900 X 900mm Bi-Fold Shower Door

| <b>Product Dimensions</b>  |                               |
|----------------------------|-------------------------------|
| Height (mm):               | 1900                          |
| Width (mm):                | 890                           |
| Depth (mm):                | 39                            |
| Nett Weight (kg):          | 26.7                          |
| Packaging Dimensions       |                               |
| Height (mm):               | 1955                          |
| Width (mm):                | 895                           |
| Length (mm):               | 85                            |
| Gross Weight (kg):         | 26.7                          |
| Packaging Data             |                               |
| Box Colour:                | Brown Cardboard Box - Printed |
| Box Qty:                   | 1                             |
| Label Size:                | 100 x 50                      |
| Label Colour:              | Not Applicable                |
| Label Qty:                 | 0                             |
| Outer Box Dimensions (If A | Applicable)                   |
| Height (mm):               |                               |
| Width (mm):                |                               |
| Depth (mm):                |                               |
| Length (mm):               |                               |
| Gross Weight (kg):         |                               |
| Barcode:                   | 5056678433539                 |
| <b>Product Details</b>     |                               |
| Country of Origin:         | China                         |
| Fitting Instruction:       | No                            |
| CE & UKCA:                 | No                            |
| Profile Material:          | Aluminium                     |
| Profile Finish:            | Chrome                        |
| Adjustments (mm):          | 850mm - 890mm                 |
| Entry Width (mm):          | 636mm                         |
| Swing In Dim (mm):         | 385mm                         |
| Swing Out Dim (mm):        | N/A                           |
| Radius (mm):               | Not Applicable                |
| Glass Thickness (mm):      | 4                             |
| Easy Fit:                  | Yes                           |
| Easy Clean:                | No                            |
| Handle Style:              | Knob Handle                   |
| Handle Material:           | ABS                           |
| Enclosure Design:          | Framed                        |
| Wheel Type:                | Captive And Fixed.            |
| Support Bar Included:      | Support Bar Not Included      |
| Extras:                    | None                          |