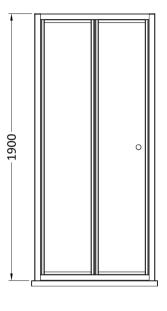

Sales Code: SMBD9-E6 Description: 1900 X 900mm Bi-Fold Shower Door

| <b>Product Dimensions</b>  |                               |
|----------------------------|-------------------------------|
| Height (mm):               | 1900                          |
| Width (mm):                | 890                           |
| Depth (mm):                | 39                            |
| Nett Weight (kg):          | 26.7                          |
| Packaging Dimensions       |                               |
| Height (mm):               | 1955                          |
| Width (mm):                | 895                           |
| Length (mm):               | 85                            |
| Gross Weight (kg):         | 26.7                          |
| Packaging Data             |                               |
| Box Colour:                | Brown Cardboard Box - Printed |
| Box Qty:                   | 1                             |
| Label Size:                | 100 x 50                      |
| Label Colour:              | Not Applicable                |
| Label Qty:                 | 0                             |
| Outer Box Dimensions (If A | Applicable)                   |
| Height (mm):               |                               |
| Width (mm):                |                               |
| Depth (mm):                |                               |
| Length (mm):               |                               |
| Gross Weight (kg):         |                               |
| Barcode:                   | 5056678433539                 |
| <b>Product Details</b>     |                               |
| Country of Origin:         | China                         |
| Fitting Instruction:       | No                            |
| CE & UKCA:                 | No                            |
| Profile Material:          | Aluminium                     |
| Profile Finish:            | Chrome                        |
| Adjustments (mm):          | 850mm - 890mm                 |
| Entry Width (mm):          | 636mm                         |
| Swing In Dim (mm):         | 385mm                         |
| Swing Out Dim (mm):        | N/A                           |
| Radius (mm):               | Not Applicable                |
| Glass Thickness (mm):      | 4                             |
| Easy Fit:                  | Yes                           |
| Easy Clean:                | No                            |
| Handle Style:              | Knob Handle                   |
| Handle Material:           | ABS                           |
| Enclosure Design:          | Framed                        |
| Wheel Type:                | Captive And Fixed.            |
| Support Bar Included:      | Support Bar Not Included      |
| Extras:                    | None                          |