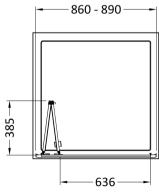

Sales Code: SMBD9-E6 Description: 1900 X 900mm Bi-Fold Shower Door

| <b>Product Dimensions</b>  |                               |
|----------------------------|-------------------------------|
| Height (mm):               | 1900                          |
| Width (mm):                | 890                           |
| Depth (mm):                | 39                            |
| Nett Weight (kg):          | 26.7                          |
| Packaging Dimensions       |                               |
| Height (mm):               | 1955                          |
| Width (mm):                | 895                           |
| Length (mm):               | 85                            |
| Gross Weight (kg):         | 26.7                          |
| Packaging Data             |                               |
| Box Colour:                | Brown Cardboard Box - Printed |
| Box Qty:                   | 1                             |
| Label Size:                | 100 x 50                      |
| Label Colour:              | Not Applicable                |
| Label Qty:                 | 0                             |
| Outer Box Dimensions (If A | Applicable)                   |
| Height (mm):               |                               |
| Width (mm):                |                               |
| Depth (mm):                |                               |
| Length (mm):               |                               |
| Gross Weight (kg):         |                               |
| Barcode:                   | 5056678433539                 |
| <b>Product Details</b>     |                               |
| Country of Origin:         | China                         |
| Fitting Instruction:       | No                            |
| CE & UKCA:                 | No                            |
| Profile Material:          | Aluminium                     |
| Profile Finish:            | Chrome                        |
| Adjustments (mm):          | 850mm - 890mm                 |
| Entry Width (mm):          | 636mm                         |
| Swing In Dim (mm):         | 385mm                         |
| Swing Out Dim (mm):        | N/A                           |
| Radius (mm):               | Not Applicable                |
| Glass Thickness (mm):      | 4                             |
| Easy Fit:                  | Yes                           |
| Easy Clean:                | No                            |
| Handle Style:              | Knob Handle                   |
| Handle Material:           | ABS                           |
| Enclosure Design:          | Framed                        |
| Wheel Type:                | Captive And Fixed.            |
| Support Bar Included:      | Support Bar Not Included      |
| Extras:                    | None                          |