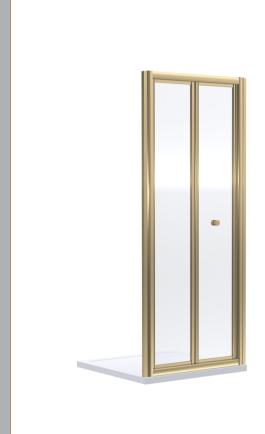

Sales Code: SMBD9BB-E6 Description: 1900 X 900mm Bi-Fold Shower Door

| <b>Product Dimensions</b>       |                               |
|---------------------------------|-------------------------------|
| Height (mm):                    | 1900                          |
| Width (mm):                     | 890                           |
| Depth (mm):                     | 39                            |
| Nett Weight (kg):               | 26.7                          |
| Packaging Dimensions            |                               |
| Height (mm):                    | 1955                          |
| Width (mm):                     | 895                           |
| Length (mm):                    | 85                            |
| Gross Weight (kg):              | 26.7                          |
| Packaging Data                  |                               |
| Box Colour:                     | Brown Cardboard Box - Printed |
| Box Qty:                        | 1                             |
| Label Size:                     | 100 x 50                      |
| Label Colour:                   | Not Applicable                |
| Label Qty:                      | 0                             |
| <b>Outer Box Dimensions (If</b> | Applicable)                   |
| Height (mm):                    |                               |
| Width (mm):                     |                               |
| Depth (mm):                     |                               |
| Length (mm):                    |                               |
| Gross Weight (kg):              |                               |
| Barcode:                        | 5056678452929                 |
| <b>Product Details</b>          |                               |
| Country of Origin:              | China                         |
| Fitting Instruction:            | No                            |
| CE & UKCA:                      | No                            |
| Profile Material:               | Aluminium                     |
| Profile Finish:                 | Brushed Brass                 |
| Adjustments (mm):               | 850mm - 890mm                 |
| Entry Width (mm):               | 636mm                         |
| Swing In Dim (mm):              | 385mm                         |
| Swing Out Dim (mm):             | N/A                           |
| Radius (mm):                    | Not Applicable                |
| Glass Thickness (mm):           | 4                             |
| Easy Fit:                       | Yes                           |
| Easy Clean:                     | No                            |
| Handle Style:                   | Knob Handle                   |
| Handle Material:                | ABS                           |
| Enclosure Design:               | Framed                        |
| Wheel Type:                     | Captive And Fixed.            |
| Support Bar Included:           | Support Bar Not Included      |
| Extras:                         | None                          |