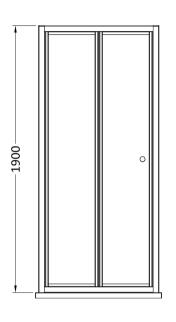

Sales Code: SMBD9BB-E6 Description: 1900 X 900mm Bi-Fold Shower Door

| <b>Product Dimensions</b>       |                               |
|---------------------------------|-------------------------------|
| Height (mm):                    | 1900                          |
| Width (mm):                     | 890                           |
| Depth (mm):                     | 39                            |
| Nett Weight (kg):               | 26.7                          |
| Packaging Dimensions            |                               |
| Height (mm):                    | 1955                          |
| Width (mm):                     | 895                           |
| Length (mm):                    | 85                            |
| Gross Weight (kg):              | 26.7                          |
| Packaging Data                  |                               |
| Box Colour:                     | Brown Cardboard Box - Printed |
| Box Qty:                        | 1                             |
| Label Size:                     | 100 x 50                      |
| Label Colour:                   | Not Applicable                |
| Label Qty:                      | 0                             |
| <b>Outer Box Dimensions (If</b> | Applicable)                   |
| Height (mm):                    |                               |
| Width (mm):                     |                               |
| Depth (mm):                     |                               |
| Length (mm):                    |                               |
| Gross Weight (kg):              |                               |
| Barcode:                        | 5056678452929                 |
| <b>Product Details</b>          |                               |
| Country of Origin:              | China                         |
| Fitting Instruction:            | No                            |
| CE & UKCA:                      | No                            |
| Profile Material:               | Aluminium                     |
| Profile Finish:                 | Brushed Brass                 |
| Adjustments (mm):               | 850mm - 890mm                 |
| Entry Width (mm):               | 636mm                         |
| Swing In Dim (mm):              | 385mm                         |
| Swing Out Dim (mm):             | N/A                           |
| Radius (mm):                    | Not Applicable                |
| Glass Thickness (mm):           | 4                             |
| Easy Fit:                       | Yes                           |
| Easy Clean:                     | No                            |
| Handle Style:                   | Knob Handle                   |
| Handle Material:                | ABS                           |
| Enclosure Design:               | Framed                        |
| Wheel Type:                     | Captive And Fixed.            |
| Support Bar Included:           | Support Bar Not Included      |
| Extras:                         | None                          |