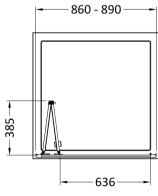

Sales Code: SMBD9BB-E6 Description: 1900 X 900mm Bi-Fold Shower Door

| <b>Product Dimensions</b>       |                               |
|---------------------------------|-------------------------------|
| Height (mm):                    | 1900                          |
| Width (mm):                     | 890                           |
| Depth (mm):                     | 39                            |
| Nett Weight (kg):               | 26.7                          |
| Packaging Dimensions            |                               |
| Height (mm):                    | 1955                          |
| Width (mm):                     | 895                           |
| Length (mm):                    | 85                            |
| Gross Weight (kg):              | 26.7                          |
| Packaging Data                  |                               |
| Box Colour:                     | Brown Cardboard Box - Printed |
| Box Qty:                        | 1                             |
| Label Size:                     | 100 x 50                      |
| Label Colour:                   | Not Applicable                |
| Label Qty:                      | 0                             |
| <b>Outer Box Dimensions (If</b> | Applicable)                   |
| Height (mm):                    |                               |
| Width (mm):                     |                               |
| Depth (mm):                     |                               |
| Length (mm):                    |                               |
| Gross Weight (kg):              |                               |
| Barcode:                        | 5056678452929                 |
| <b>Product Details</b>          |                               |
| Country of Origin:              | China                         |
| Fitting Instruction:            | No                            |
| CE & UKCA:                      | No                            |
| Profile Material:               | Aluminium                     |
| Profile Finish:                 | Brushed Brass                 |
| Adjustments (mm):               | 850mm - 890mm                 |
| Entry Width (mm):               | 636mm                         |
| Swing In Dim (mm):              | 385mm                         |
| Swing Out Dim (mm):             | N/A                           |
| Radius (mm):                    | Not Applicable                |
| Glass Thickness (mm):           | 4                             |
| Easy Fit:                       | Yes                           |
| Easy Clean:                     | No                            |
| Handle Style:                   | Knob Handle                   |
| Handle Material:                | ABS                           |
| Enclosure Design:               | Framed                        |
| Wheel Type:                     | Captive And Fixed.            |
| Support Bar Included:           | Support Bar Not Included      |
| Extras:                         | None                          |