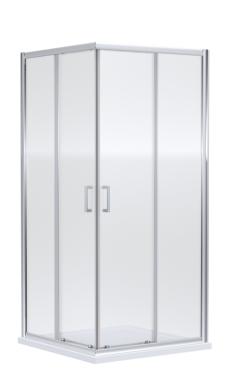

**Description:** 1900 X 800mm Corner Entry Sales Code: SMCE80-E6

| Product Dimensions           |                               |
|------------------------------|-------------------------------|
| Height (mm):                 | 1900                          |
| Width (mm):                  | 785                           |
| Depth (mm):                  | 785                           |
| Nett Weight (kg):            | 49                            |
| Packaging Dimensions         |                               |
| Height (mm):                 | 1955                          |
| Width (mm):                  | 550                           |
| Length (mm):                 | 60                            |
| Gross Weight (kg):           | 49                            |
| Packaging Data               |                               |
| Box Colour:                  | Brown Cardboard Box - Printed |
| Box Qty:                     | 1                             |
| Label Size:                  | 100 x 50                      |
| Label Colour:                | Not Applicable                |
| Label Qty:                   | 0                             |
| Outer Box Dimensions (If App | olicable)                     |
| Height (mm):                 |                               |
| Width (mm):                  |                               |
| Depth (mm):                  |                               |
| Length (mm):                 |                               |
| Gross Weight (kg):           |                               |
| Barcode:                     | 5056678432235                 |
| Product Details              |                               |
| Country of Origin:           | China                         |
| Fitting Instruction:         | No                            |
| CE & UKCA:                   | No                            |
| Profile Material:            | Aluminium                     |
| Profile Finish:              | Chrome                        |
| Adjustments (mm):            | 775 - 795mm                   |
| Entry Width (mm):            | 415mm                         |
| Swing In Dim (mm):           | N/A                           |
| Swing Out Dim (mm):          | N/A                           |
| Radius (mm):                 | Not Applicable                |
| Glass Thickness (mm):        | 6                             |
| Easy Fit:                    | Yes                           |
| Easy Clean:                  | No                            |
| Handle Style:                | Square T Shape Handle         |
| Handle Material:             | ABS                           |
| Enclosure Design:            | Framed                        |
| Wheel Type:                  | Dual, Quick Release           |
| Support Bar Included:        | Support Bar Not Included      |
| Extras:                      | None                          |
|                              |                               |