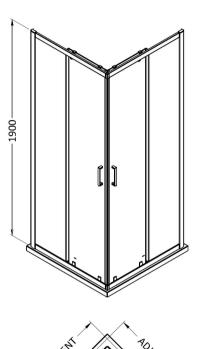

**Description:** 1900 X 800mm Corner Entry Sales Code: SMCE80-E6

| Product Dimensions           |                               |
|------------------------------|-------------------------------|
| Height (mm):                 | 1900                          |
| Width (mm):                  | 785                           |
| Depth (mm):                  | 785                           |
| Nett Weight (kg):            | 49                            |
| Packaging Dimensions         |                               |
| Height (mm):                 | 1955                          |
| Width (mm):                  | 550                           |
| Length (mm):                 | 60                            |
| Gross Weight (kg):           | 49                            |
| Packaging Data               |                               |
| Box Colour:                  | Brown Cardboard Box - Printed |
| Box Qty:                     | 1                             |
| Label Size:                  | 100 x 50                      |
| Label Colour:                | Not Applicable                |
| Label Qty:                   | 0                             |
| Outer Box Dimensions (If App | olicable)                     |
| Height (mm):                 |                               |
| Width (mm):                  |                               |
| Depth (mm):                  |                               |
| Length (mm):                 |                               |
| Gross Weight (kg):           |                               |
| Barcode:                     | 5056678432235                 |
| Product Details              |                               |
| Country of Origin:           | China                         |
| Fitting Instruction:         | No                            |
| CE & UKCA:                   | No                            |
| Profile Material:            | Aluminium                     |
| Profile Finish:              | Chrome                        |
| Adjustments (mm):            | 775 - 795mm                   |
| Entry Width (mm):            | 415mm                         |
| Swing In Dim (mm):           | N/A                           |
| Swing Out Dim (mm):          | N/A                           |
| Radius (mm):                 | Not Applicable                |
| Glass Thickness (mm):        | 6                             |
| Easy Fit:                    | Yes                           |
| Easy Clean:                  | No                            |
| Handle Style:                | Square T Shape Handle         |
| Handle Material:             | ABS                           |
| Enclosure Design:            | Framed                        |
| Wheel Type:                  | Dual, Quick Release           |
| Support Bar Included:        | Support Bar Not Included      |
| Extras:                      | None                          |
|                              |                               |