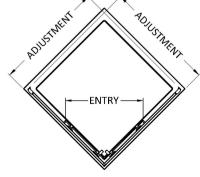

**Description:** 1900 X 800mm Corner Entry Sales Code: SMCE80-E6

| Product Dimensions           |                               |
|------------------------------|-------------------------------|
| Height (mm):                 | 1900                          |
| Width (mm):                  | 785                           |
| Depth (mm):                  | 785                           |
| Nett Weight (kg):            | 49                            |
| Packaging Dimensions         |                               |
| Height (mm):                 | 1955                          |
| Width (mm):                  | 550                           |
| Length (mm):                 | 60                            |
| Gross Weight (kg):           | 49                            |
| Packaging Data               |                               |
| Box Colour:                  | Brown Cardboard Box - Printed |
| Box Qty:                     | 1                             |
| Label Size:                  | 100 x 50                      |
| Label Colour:                | Not Applicable                |
| Label Qty:                   | 0                             |
| Outer Box Dimensions (If App | olicable)                     |
| Height (mm):                 |                               |
| Width (mm):                  |                               |
| Depth (mm):                  |                               |
| Length (mm):                 |                               |
| Gross Weight (kg):           |                               |
| Barcode:                     | 5056678432235                 |
| Product Details              |                               |
| Country of Origin:           | China                         |
| Fitting Instruction:         | No                            |
| CE & UKCA:                   | No                            |
| Profile Material:            | Aluminium                     |
| Profile Finish:              | Chrome                        |
| Adjustments (mm):            | 775 - 795mm                   |
| Entry Width (mm):            | 415mm                         |
| Swing In Dim (mm):           | N/A                           |
| Swing Out Dim (mm):          | N/A                           |
| Radius (mm):                 | Not Applicable                |
| Glass Thickness (mm):        | 6                             |
| Easy Fit:                    | Yes                           |
| Easy Clean:                  | No                            |
| Handle Style:                | Square T Shape Handle         |
| Handle Material:             | ABS                           |
| Enclosure Design:            | Framed                        |
| Wheel Type:                  | Dual, Quick Release           |
| Support Bar Included:        | Support Bar Not Included      |
| Extras:                      | None                          |
|                              |                               |