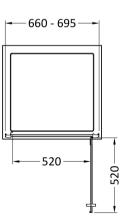

Sales Code: SMHD70-E6 Description: Hinge Door 700X1900

| Product Dimensions       |                               |
|--------------------------|-------------------------------|
| Height (mm):             | 1900                          |
| Width (mm):              | 690                           |
| Depth (mm):              | 44                            |
| Nett Weight (kg):        | 24.5                          |
| Packaging Dimensions     |                               |
| Height (mm):             | 1962                          |
| Width (mm):              | 62                            |
| Length (mm):             | 710                           |
| Gross Weight (kg):       | 24.5                          |
| Packaging Data           |                               |
| Box Colour:              | Brown Cardboard Box - Printed |
| Box Qty:                 | 1                             |
| Label Size:              | 100 x 50                      |
| Label Colour:            | Not Applicable                |
| Label Qty:               | 0                             |
| Outer Box Dimensions (If | Applicable)                   |
| Height (mm):             | **                            |
| Width (mm):              |                               |
| Depth (mm):              |                               |
| Length (mm):             |                               |
| Gross Weight (kg):       |                               |
| Barcode:                 | 5056678470497                 |
| Product Details          |                               |
| Country of Origin:       | China                         |
| Fitting Instruction:     | No                            |
| CE & UKCA:               |                               |
| Profile Material:        | Aluminium                     |
| Profile Finish:          | Chrome                        |
| Adjustments (mm):        | 660mm-695mm                   |
| Entry Width (mm):        | 520mm                         |
| Swing In Dim (mm):       | N/A                           |
| Swing Out Dim (mm):      | 520mm                         |
| Radius (mm):             | Not Applicable                |
| Glass Thickness (mm):    | 6                             |
| Easy Fit:                | Yes                           |
| Easy Clean:              | No                            |
| Handle Style:            | Square T Shape Handle         |
| Handle Material:         | ABS                           |
| Enclosure Design:        | Semi-Frameless                |
| Wheel Type:              | Not Applicable                |
| Support Bar Included:    | Support Bar Not Included      |
| Extras:                  | None                          |