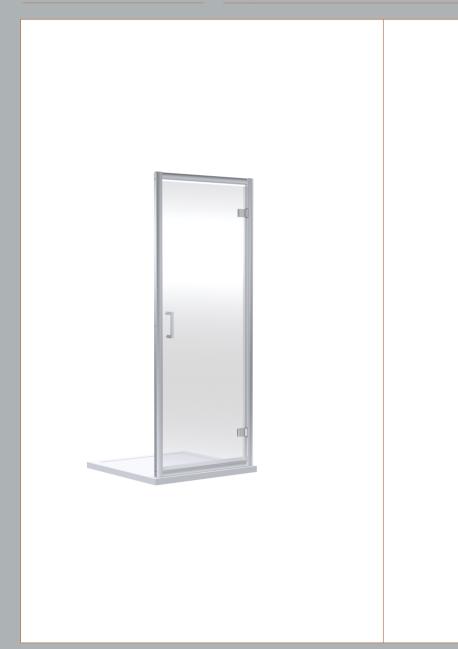

Sales Code: SMHD70-E6 Description: Hinge Door 700X1900

| Product Dimensions       |                               |
|--------------------------|-------------------------------|
| Height (mm):             | 1900                          |
| Width (mm):              | 690                           |
| Depth (mm):              | 44                            |
| Nett Weight (kg):        | 24.5                          |
| Packaging Dimensions     |                               |
| Height (mm):             | 1962                          |
| Width (mm):              | 62                            |
| Length (mm):             | 710                           |
| Gross Weight (kg):       | 24.5                          |
| Packaging Data           |                               |
| Box Colour:              | Brown Cardboard Box - Printed |
| Box Qty:                 | 1                             |
| Label Size:              | 100 x 50                      |
| Label Colour:            | Not Applicable                |
| Label Qty:               | 0                             |
| Outer Box Dimensions (If | Applicable)                   |
| Height (mm):             | **                            |
| Width (mm):              |                               |
| Depth (mm):              |                               |
| Length (mm):             |                               |
| Gross Weight (kg):       |                               |
| Barcode:                 | 5056678470497                 |
| Product Details          |                               |
| Country of Origin:       | China                         |
| Fitting Instruction:     | No                            |
| CE & UKCA:               |                               |
| Profile Material:        | Aluminium                     |
| Profile Finish:          | Chrome                        |
| Adjustments (mm):        | 660mm-695mm                   |
| Entry Width (mm):        | 520mm                         |
| Swing In Dim (mm):       | N/A                           |
| Swing Out Dim (mm):      | 520mm                         |
| Radius (mm):             | Not Applicable                |
| Glass Thickness (mm):    | 6                             |
| Easy Fit:                | Yes                           |
| Easy Clean:              | No                            |
| Handle Style:            | Square T Shape Handle         |
| Handle Material:         | ABS                           |
| Enclosure Design:        | Semi-Frameless                |
| Wheel Type:              | Not Applicable                |
| Support Bar Included:    | Support Bar Not Included      |
| Extras:                  | None                          |