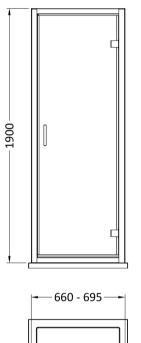

Sales Code: SMHD70-E6 Description: Hinge Door 700X1900

| Product Dimensions       |                               |
|--------------------------|-------------------------------|
| Height (mm):             | 1900                          |
| Width (mm):              | 690                           |
| Depth (mm):              | 44                            |
| Nett Weight (kg):        | 24.5                          |
| Packaging Dimensions     |                               |
| Height (mm):             | 1962                          |
| Width (mm):              | 62                            |
| Length (mm):             | 710                           |
| Gross Weight (kg):       | 24.5                          |
| Packaging Data           |                               |
| Box Colour:              | Brown Cardboard Box - Printed |
| Box Qty:                 | 1                             |
| Label Size:              | 100 x 50                      |
| Label Colour:            | Not Applicable                |
| Label Qty:               | 0                             |
| Outer Box Dimensions (If | Applicable)                   |
| Height (mm):             | **                            |
| Width (mm):              |                               |
| Depth (mm):              |                               |
| Length (mm):             |                               |
| Gross Weight (kg):       |                               |
| Barcode:                 | 5056678470497                 |
| Product Details          |                               |
| Country of Origin:       | China                         |
| Fitting Instruction:     | No                            |
| CE & UKCA:               |                               |
| Profile Material:        | Aluminium                     |
| Profile Finish:          | Chrome                        |
| Adjustments (mm):        | 660mm-695mm                   |
| Entry Width (mm):        | 520mm                         |
| Swing In Dim (mm):       | N/A                           |
| Swing Out Dim (mm):      | 520mm                         |
| Radius (mm):             | Not Applicable                |
| Glass Thickness (mm):    | 6                             |
| Easy Fit:                | Yes                           |
| Easy Clean:              | No                            |
| Handle Style:            | Square T Shape Handle         |
| Handle Material:         | ABS                           |
| Enclosure Design:        | Semi-Frameless                |
| Wheel Type:              | Not Applicable                |
| Support Bar Included:    | Support Bar Not Included      |
| Extras:                  | None                          |