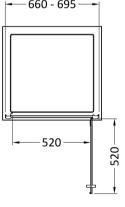

Sales Code: SMHD70BB-E6 Description: Hinge Door 700X1900

| <b>Product Dimensions</b>         |                               |
|-----------------------------------|-------------------------------|
| Height (mm):                      | 1900                          |
| Width (mm):                       | 690                           |
| Depth (mm):                       | 44                            |
| Nett Weight (kg):                 | 24.5                          |
| Packaging Dimensions              |                               |
| Height (mm):                      | 1962                          |
| Width (mm):                       | 62                            |
| Length (mm):                      | 710                           |
| Gross Weight (kg):                | 24.5                          |
| Packaging Data                    |                               |
| Box Colour:                       | Brown Cardboard Box - Printed |
| Box Qty:                          | 1                             |
| Label Size:                       | 100 x 50                      |
| Label Colour:                     | Not Applicable                |
| Label Qty:                        | 0                             |
| <b>Outer Box Dimensions (If A</b> | Applicable)                   |
| Height (mm):                      |                               |
| Width (mm):                       |                               |
| Depth (mm):                       |                               |
| Length (mm):                      |                               |
| Gross Weight (kg):                |                               |
| Barcode:                          | 5056678470503                 |
| <b>Product Details</b>            |                               |
| Country of Origin:                | China                         |
| Fitting Instruction:              | No                            |
| CE & UKCA:                        |                               |
| Profile Material:                 | Aluminium                     |
| Profile Finish:                   | Brushed Brass                 |
| Adjustments (mm):                 | 660mm-695mm                   |
| Entry Width (mm):                 | 520mm                         |
| Swing In Dim (mm):                | N/A                           |
| Swing Out Dim (mm):               | 520mm                         |
| Radius (mm):                      | Not Applicable                |
| Glass Thickness (mm):             | 6                             |
| Easy Fit:                         | Yes                           |
| Easy Clean:                       | No                            |
| Handle Style:                     | Square T Shape Handle         |
| Handle Material:                  | ABS                           |
| Enclosure Design:                 | Semi-Frameless                |
| Wheel Type:                       | Not Applicable                |
| Support Bar Included:             | Support Bar Not Included      |
| Extras:                           | None                          |