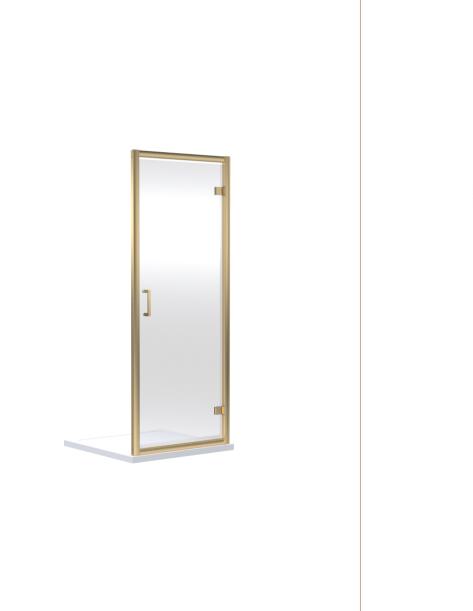

Sales Code: SMHD70BB-E6 Description: Hinge Door 700X1900

| <b>Product Dimensions</b>         |                               |
|-----------------------------------|-------------------------------|
| Height (mm):                      | 1900                          |
| Width (mm):                       | 690                           |
| Depth (mm):                       | 44                            |
| Nett Weight (kg):                 | 24.5                          |
| Packaging Dimensions              |                               |
| Height (mm):                      | 1962                          |
| Width (mm):                       | 62                            |
| Length (mm):                      | 710                           |
| Gross Weight (kg):                | 24.5                          |
| Packaging Data                    |                               |
| Box Colour:                       | Brown Cardboard Box - Printed |
| Box Qty:                          | 1                             |
| Label Size:                       | 100 x 50                      |
| Label Colour:                     | Not Applicable                |
| Label Qty:                        | 0                             |
| <b>Outer Box Dimensions (If A</b> | Applicable)                   |
| Height (mm):                      |                               |
| Width (mm):                       |                               |
| Depth (mm):                       |                               |
| Length (mm):                      |                               |
| Gross Weight (kg):                |                               |
| Barcode:                          | 5056678470503                 |
| <b>Product Details</b>            |                               |
| Country of Origin:                | China                         |
| Fitting Instruction:              | No                            |
| CE & UKCA:                        |                               |
| Profile Material:                 | Aluminium                     |
| Profile Finish:                   | Brushed Brass                 |
| Adjustments (mm):                 | 660mm-695mm                   |
| Entry Width (mm):                 | 520mm                         |
| Swing In Dim (mm):                | N/A                           |
| Swing Out Dim (mm):               | 520mm                         |
| Radius (mm):                      | Not Applicable                |
| Glass Thickness (mm):             | 6                             |
| Easy Fit:                         | Yes                           |
| Easy Clean:                       | No                            |
| Handle Style:                     | Square T Shape Handle         |
| Handle Material:                  | ABS                           |
| Enclosure Design:                 | Semi-Frameless                |
| Wheel Type:                       | Not Applicable                |
| Support Bar Included:             | Support Bar Not Included      |
| Extras:                           | None                          |