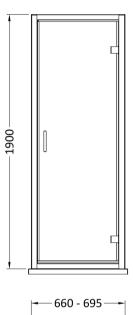

Sales Code: SMHD70BB-E6 Description: Hinge Door 700X1900

| <b>Product Dimensions</b>         |                               |
|-----------------------------------|-------------------------------|
| Height (mm):                      | 1900                          |
| Width (mm):                       | 690                           |
| Depth (mm):                       | 44                            |
| Nett Weight (kg):                 | 24.5                          |
| Packaging Dimensions              |                               |
| Height (mm):                      | 1962                          |
| Width (mm):                       | 62                            |
| Length (mm):                      | 710                           |
| Gross Weight (kg):                | 24.5                          |
| Packaging Data                    |                               |
| Box Colour:                       | Brown Cardboard Box - Printed |
| Box Qty:                          | 1                             |
| Label Size:                       | 100 x 50                      |
| Label Colour:                     | Not Applicable                |
| Label Qty:                        | 0                             |
| <b>Outer Box Dimensions (If A</b> | Applicable)                   |
| Height (mm):                      |                               |
| Width (mm):                       |                               |
| Depth (mm):                       |                               |
| Length (mm):                      |                               |
| Gross Weight (kg):                |                               |
| Barcode:                          | 5056678470503                 |
| <b>Product Details</b>            |                               |
| Country of Origin:                | China                         |
| Fitting Instruction:              | No                            |
| CE & UKCA:                        |                               |
| Profile Material:                 | Aluminium                     |
| Profile Finish:                   | Brushed Brass                 |
| Adjustments (mm):                 | 660mm-695mm                   |
| Entry Width (mm):                 | 520mm                         |
| Swing In Dim (mm):                | N/A                           |
| Swing Out Dim (mm):               | 520mm                         |
| Radius (mm):                      | Not Applicable                |
| Glass Thickness (mm):             | 6                             |
| Easy Fit:                         | Yes                           |
| Easy Clean:                       | No                            |
| Handle Style:                     | Square T Shape Handle         |
| Handle Material:                  | ABS                           |
| Enclosure Design:                 | Semi-Frameless                |
| Wheel Type:                       | Not Applicable                |
| Support Bar Included:             | Support Bar Not Included      |
| Extras:                           | None                          |