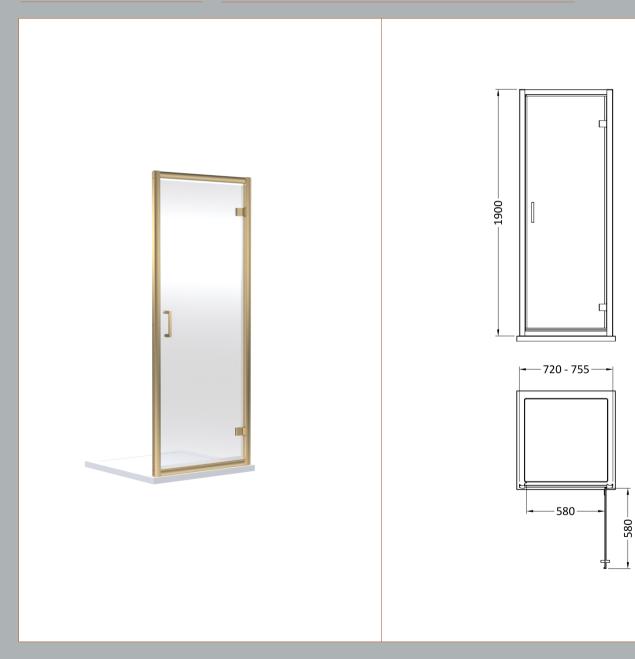

Sales Code: SMHD76BB-E6 Description: Hinge Door 760X1900

| <b>Product Dimensions</b> |                               |
|---------------------------|-------------------------------|
| Height (mm):              | 1900                          |
| Width (mm):               | 750                           |
| Depth (mm):               | 44                            |
| Nett Weight (kg):         | 26.8                          |
| Packaging Dimensions      |                               |
| Height (mm):              | 1962                          |
| Width (mm):               | 62                            |
| Length (mm):              | 770                           |
| Gross Weight (kg):        | 27.8                          |
| Packaging Data            |                               |
| Box Colour:               | Brown Cardboard Box - Printed |
| Box Qty:                  | 1                             |
| Label Size:               | 100 x 50                      |
| Label Colour:             | Not Applicable                |
| Label Qty:                | 0                             |
| Outer Box Dimensions (It  | f Applicable)                 |
| Height (mm):              |                               |
| Width (mm):               |                               |
| Depth (mm):               |                               |
| Length (mm):              |                               |
| Gross Weight (kg):        |                               |
| Barcode:                  | 5056678470534                 |
| Product Details           |                               |
| Country of Origin:        | China                         |
| Fitting Instruction:      | No                            |
| CE & UKCA:                | Yes                           |
| Profile Material:         | Aluminium                     |
| Profile Finish:           | Brushed Brass                 |
| Adjustments (mm):         | 720mm-755mm                   |
| Entry Width (mm):         | 580mm                         |
| Swing In Dim (mm):        | N/A                           |
| Swing Out Dim (mm):       | 580mm                         |
| Radius (mm):              | Not Applicable                |
| Glass Thickness (mm):     | 6                             |
| Easy Fit:                 | Yes                           |
| Easy Clean:               | No                            |
| Handle Style:             | Square T Shape Handle         |
| Handle Material:          | Metal                         |
| Enclosure Design:         | Semi-Frameless                |
| Wheel Type:               | Not Applicable                |
| Support Bar Included:     | Support Bar Not Included      |
| Extras:                   | None                          |
|                           |                               |