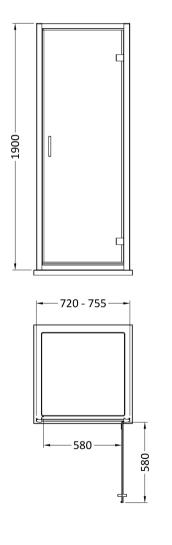

Sales Code: SMHD76BP-E6 Description: Hinge Door 760X1900

| <b>Product Dimensions</b>         |                               |
|-----------------------------------|-------------------------------|
| Height (mm):                      | 1900                          |
| Width (mm):                       | 750                           |
| Depth (mm):                       | 44                            |
| Nett Weight (kg):                 | 26.8                          |
| Packaging Dimensions              |                               |
| Height (mm):                      | 1962                          |
| Width (mm):                       | 62                            |
| Length (mm):                      | 770                           |
| Gross Weight (kg):                | 27.8                          |
| Packaging Data                    |                               |
| Box Colour:                       | Brown Cardboard Box - Printed |
| Box Qty:                          | 1                             |
| Label Size:                       | 100 x 50                      |
| Label Colour:                     | Not Applicable                |
| Label Qty:                        | 0                             |
| <b>Outer Box Dimensions (If A</b> | pplicable)                    |
| Height (mm):                      |                               |
| Width (mm):                       |                               |
| Depth (mm):                       |                               |
| Length (mm):                      |                               |
| Gross Weight (kg):                |                               |
| Barcode:                          | 5056678470541                 |
| Product Details                   |                               |
| Country of Origin:                | China                         |
| Fitting Instruction:              | No                            |
| CE & UKCA:                        | Yes                           |
| Profile Material:                 | Aluminium                     |
| Profile Finish:                   | Matt Black                    |
| Adjustments (mm):                 | 720mm-755mm                   |
| Entry Width (mm):                 | 580mm                         |
| Swing In Dim (mm):                | N/A                           |
| Swing Out Dim (mm):               | 580mm                         |
| Radius (mm):                      | Not Applicable                |
| Glass Thickness (mm):             | 6                             |
| Easy Fit:                         | Yes                           |
| Easy Clean:                       | No                            |
| Handle Style:                     | Square T Shape Handle         |
| Handle Material:                  | Metal                         |
| Enclosure Design:                 | Semi-Frameless                |
| Wheel Type:                       | Not Applicable                |
| Support Bar Included:             | Support Bar Not Included      |
| Extras:                           | None                          |