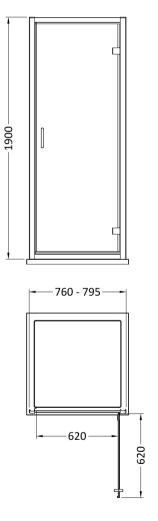

Sales Code: SMHD80-E6 Description: Hinge Door 800X1900

| <b>Product Dimensions</b>  |                               |
|----------------------------|-------------------------------|
| Height (mm):               | 1900                          |
| Width (mm):                | 790                           |
| Depth (mm):                | 44                            |
| Nett Weight (kg):          | 27.9                          |
| Packaging Dimensions       |                               |
| Height (mm):               | 1962                          |
| Width (mm):                | 62                            |
| Length (mm):               | 810                           |
| Gross Weight (kg):         | 28.9                          |
| Packaging Data             |                               |
| Box Colour:                | Brown Cardboard Box - Printed |
| Box Qty:                   | 1                             |
| Label Size:                | 100 x 50                      |
| Label Colour:              | Not Applicable                |
| Label Qty:                 | 0                             |
| Outer Box Dimensions (If A | Applicable)                   |
| Height (mm):               |                               |
| Width (mm):                |                               |
| Depth (mm):                |                               |
| Length (mm):               |                               |
| Gross Weight (kg):         |                               |
| Barcode:                   | 5056678470558                 |
| Product Details            |                               |
| Country of Origin:         | China                         |
| Fitting Instruction:       | No                            |
| CE & UKCA:                 | Yes                           |
| Profile Material:          | Aluminium                     |
| Profile Finish:            | Chrome                        |
| Adjustments (mm):          | 760mm-795mm                   |
| Entry Width (mm):          | 620mm                         |
| Swing In Dim (mm):         | N/A                           |
| Swing Out Dim (mm):        | 620mm                         |
| Radius (mm):               | Not Applicable                |
| Glass Thickness (mm):      | 6                             |
| Easy Fit:                  | Yes                           |
| Easy Clean:                | No                            |
| Handle Style:              | Square T Shape Handle         |
| Handle Material:           | Metal                         |
| Enclosure Design:          | Semi-Frameless                |
| Wheel Type:                | Not Applicable                |
| Support Bar Included:      | Support Bar Not Included      |
| Extras:                    | None                          |