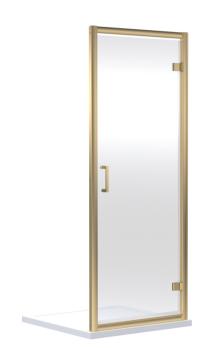

ROXOR

Sales Code: SMHD80BB-E6

**Description:** Hinge Door 800X1900

| Product Dimensions       |                               |
|--------------------------|-------------------------------|
| Height (mm):             | 1900                          |
| Width (mm):              | 790                           |
| Depth (mm):              | 44                            |
| Nett Weight (kg):        | 27.9                          |
| Packaging Dimensions     |                               |
| Height (mm):             | 1962                          |
| Width (mm):              | 62                            |
| Length (mm):             | 810                           |
| Gross Weight (kg):       | 28.9                          |
| Packaging Data           |                               |
| Box Colour:              | Brown Cardboard Box - Printed |
| Box Qty:                 | 1                             |
| Label Size:              | 100 x 50                      |
| Label Colour:            | Not Applicable                |
| Label Qty:               | 0                             |
| Outer Box Dimensions (If | f Applicable)                 |
| Height (mm):             |                               |
| Width (mm):              |                               |
| Depth (mm):              |                               |
| Length (mm):             |                               |
| Gross Weight (kg):       |                               |
| Barcode:                 | 5056678470565                 |
| Product Details          |                               |
| Country of Origin:       | China                         |
| Fitting Instruction:     | No                            |
| CE & UKCA:               | Yes                           |
| Profile Material:        | Aluminium                     |
| Profile Finish:          | Brushed Brass                 |
| Adjustments (mm):        | 760mm-795mm                   |
| Entry Width (mm):        | 620mm                         |
| Swing In Dim (mm):       | N/A                           |
| Swing Out Dim (mm):      | 620mm                         |
| Radius (mm):             | Not Applicable                |
| Glass Thickness (mm):    | 6                             |
| Easy Fit:                | Yes                           |
| Easy Clean:              | No                            |
| Handle Style:            | Square T Shape Handle         |
| Handle Material:         | Metal                         |
| Enclosure Design:        | Semi-Frameless                |
| Wheel Type:              | Not Applicable                |
| Support Bar Included:    | Support Bar Not Included      |
| Extras:                  | None                          |