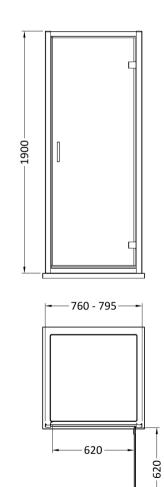

ROXOR

Sales Code: SMHD80BB-E6

**Description:** Hinge Door 800X1900

| Product Dimensions       |                               |
|--------------------------|-------------------------------|
| Height (mm):             | 1900                          |
| Width (mm):              | 790                           |
| Depth (mm):              | 44                            |
| Nett Weight (kg):        | 27.9                          |
| Packaging Dimensions     |                               |
| Height (mm):             | 1962                          |
| Width (mm):              | 62                            |
| Length (mm):             | 810                           |
| Gross Weight (kg):       | 28.9                          |
| Packaging Data           |                               |
| Box Colour:              | Brown Cardboard Box - Printed |
| Box Qty:                 | 1                             |
| Label Size:              | 100 x 50                      |
| Label Colour:            | Not Applicable                |
| Label Qty:               | 0                             |
| Outer Box Dimensions (If | f Applicable)                 |
| Height (mm):             |                               |
| Width (mm):              |                               |
| Depth (mm):              |                               |
| Length (mm):             |                               |
| Gross Weight (kg):       |                               |
| Barcode:                 | 5056678470565                 |
| Product Details          |                               |
| Country of Origin:       | China                         |
| Fitting Instruction:     | No                            |
| CE & UKCA:               | Yes                           |
| Profile Material:        | Aluminium                     |
| Profile Finish:          | Brushed Brass                 |
| Adjustments (mm):        | 760mm-795mm                   |
| Entry Width (mm):        | 620mm                         |
| Swing In Dim (mm):       | N/A                           |
| Swing Out Dim (mm):      | 620mm                         |
| Radius (mm):             | Not Applicable                |
| Glass Thickness (mm):    | 6                             |
| Easy Fit:                | Yes                           |
| Easy Clean:              | No                            |
| Handle Style:            | Square T Shape Handle         |
| Handle Material:         | Metal                         |
| Enclosure Design:        | Semi-Frameless                |
| Wheel Type:              | Not Applicable                |
| Support Bar Included:    | Support Bar Not Included      |
| Extras:                  | None                          |