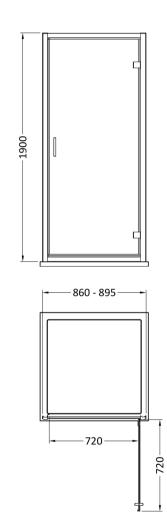

ROXOR

Sales Code: SMHD90BB-E6

**Description:** Hinge Door 900X1900

| Product Dimensions      |                               |
|-------------------------|-------------------------------|
| Height (mm):            | 1900                          |
| Width (mm):             | 890                           |
| Depth (mm):             | 44                            |
| Nett Weight (kg):       | 30.6                          |
| Packaging Dimensions    |                               |
| Height (mm):            | 1962                          |
| Width (mm):             | 62                            |
| Length (mm):            | 910                           |
| Gross Weight (kg):      | 31.6                          |
| Packaging Data          |                               |
| Box Colour:             | Brown Cardboard Box - Printed |
| Box Qty:                | 1                             |
| Label Size:             | 100 x 50                      |
| Label Colour:           | Not Applicable                |
| Label Qty:              | 0                             |
| Outer Box Dimensions (I | f Applicable)                 |
| Height (mm):            |                               |
| Width (mm):             |                               |
| Depth (mm):             |                               |
| Length (mm):            |                               |
| Gross Weight (kg):      |                               |
| Barcode:                | 5056678470596                 |
| Product Details         |                               |
| Country of Origin:      | China                         |
| Fitting Instruction:    | No                            |
| CE & UKCA:              | Yes                           |
| Profile Material:       | Aluminium                     |
| Profile Finish:         | Brushed Brass                 |
| Adjustments (mm):       | 860mm-895mm                   |
| Entry Width (mm):       | 720mm                         |
| Swing In Dim (mm):      | N/A                           |
| Swing Out Dim (mm):     | 720mm                         |
| Radius (mm):            | Not Applicable                |
| Glass Thickness (mm):   | 6                             |
| Easy Fit:               | Yes                           |
| Easy Clean:             | No                            |
| Handle Style:           | Square T Shape Handle         |
| Handle Material:        | Metal                         |
| Enclosure Design:       | Semi-Frameless                |
| Wheel Type:             | Not Applicable                |
| Support Bar Included:   | Support Bar Not Included      |
| Extras:                 | None                          |