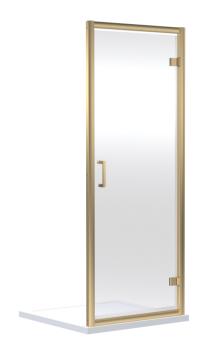

ROXOR

Sales Code: SMHD90BB-E6

**Description:** Hinge Door 900X1900

| Product Dimensions      |                               |
|-------------------------|-------------------------------|
| Height (mm):            | 1900                          |
| Width (mm):             | 890                           |
| Depth (mm):             | 44                            |
| Nett Weight (kg):       | 30.6                          |
| Packaging Dimensions    |                               |
| Height (mm):            | 1962                          |
| Width (mm):             | 62                            |
| Length (mm):            | 910                           |
| Gross Weight (kg):      | 31.6                          |
| Packaging Data          |                               |
| Box Colour:             | Brown Cardboard Box - Printed |
| Box Qty:                | 1                             |
| Label Size:             | 100 x 50                      |
| Label Colour:           | Not Applicable                |
| Label Qty:              | 0                             |
| Outer Box Dimensions (I | f Applicable)                 |
| Height (mm):            |                               |
| Width (mm):             |                               |
| Depth (mm):             |                               |
| Length (mm):            |                               |
| Gross Weight (kg):      |                               |
| Barcode:                | 5056678470596                 |
| Product Details         |                               |
| Country of Origin:      | China                         |
| Fitting Instruction:    | No                            |
| CE & UKCA:              | Yes                           |
| Profile Material:       | Aluminium                     |
| Profile Finish:         | Brushed Brass                 |
| Adjustments (mm):       | 860mm-895mm                   |
| Entry Width (mm):       | 720mm                         |
| Swing In Dim (mm):      | N/A                           |
| Swing Out Dim (mm):     | 720mm                         |
| Radius (mm):            | Not Applicable                |
| Glass Thickness (mm):   | 6                             |
| Easy Fit:               | Yes                           |
| Easy Clean:             | No                            |
| Handle Style:           | Square T Shape Handle         |
| Handle Material:        | Metal                         |
| Enclosure Design:       | Semi-Frameless                |
| Wheel Type:             | Not Applicable                |
| Support Bar Included:   | Support Bar Not Included      |
| Extras:                 | None                          |