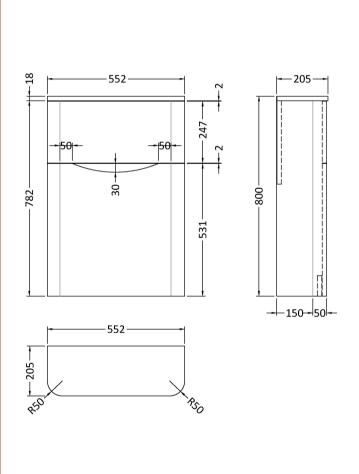

Sales Code: SML1441 Description: 550 W.C Unit

| <b>Product Dimensions</b> |                               |
|---------------------------|-------------------------------|
| Height (mm):              | 800                           |
| Width (mm):               | 550                           |
| Depth (mm):               | 205                           |
| Nett Weight (kg):         | 15.5                          |
| Packaging Dimensions      |                               |
| Height (mm):              | 880                           |
| Width (mm):               | 590                           |
| Depth (mm):               | 230                           |
| Gross Weight (kg):        | 16                            |
| Packaging Data            |                               |
| Box Colour:               | Brown Cardboard Box - Printed |
| Box Qty:                  | 1                             |
| Label Size:               | 100 x 50                      |
| Label Colour:             | White Label                   |
| Label Qty:                | 2                             |
| Outer Box Dimensions (If  | Applicable)                   |
| Height (mm):              | 11 /                          |
| Width (mm):               |                               |
| Depth (mm):               |                               |
| Gross Weight (kg):        |                               |
| Barcode:                  | 5056462694757                 |
| <b>Product Details</b>    |                               |
| Country of Origin:        | China                         |
| Fitting Instruction:      | No                            |
| CE & UKCA:                | N/A                           |
| FSC Certified Materials:  | Yes                           |
| Colour:                   | Satin Soft Black              |
| Construction Method:      | Cam & Wood Dowel              |
| Construction Type:        | Rigid                         |
| Cabinet Finish:           | MFC Painted Matt              |
| Fascia Finish:            | Mdf Painted Matt              |
| Cabinet Thickness (mm):   | 18                            |
| Fascia Thickness (mm):    | 18                            |
| Drawer Included:          | No                            |
| Drawer Type:              | Not Applicable                |
| No of Shelves:            | 0                             |
| Hinge Type:               | Not Applicable                |
| Hinge Included:           | No                            |
| Adjustable Legs:          | No                            |
| Fixings Included:         | Yes                           |
| Handle Style:             | Not Applicable                |
| Waste Shroud:             | No                            |
| Handle Included:          | No                            |