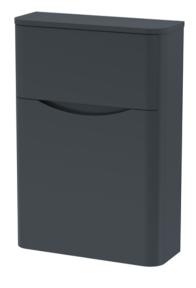

Sales Code: SML1441 Description: 550 W.C Unit

| <b>Product Dimensions</b> |                               |
|---------------------------|-------------------------------|
| Height (mm):              | 800                           |
| Width (mm):               | 550                           |
| Depth (mm):               | 205                           |
| Nett Weight (kg):         | 15.5                          |
| Packaging Dimensions      |                               |
| Height (mm):              | 880                           |
| Width (mm):               | 590                           |
| Depth (mm):               | 230                           |
| Gross Weight (kg):        | 16                            |
| Packaging Data            |                               |
| Box Colour:               | Brown Cardboard Box - Printed |
| Box Qty:                  | 1                             |
| Label Size:               | 100 x 50                      |
| Label Colour:             | White Label                   |
| Label Qty:                | 2                             |
| Outer Box Dimensions (If  | Applicable)                   |
| Height (mm):              | 11 /                          |
| Width (mm):               |                               |
| Depth (mm):               |                               |
| Gross Weight (kg):        |                               |
| Barcode:                  | 5056462694757                 |
| <b>Product Details</b>    |                               |
| Country of Origin:        | China                         |
| Fitting Instruction:      | No                            |
| CE & UKCA:                | N/A                           |
| FSC Certified Materials:  | Yes                           |
| Colour:                   | Satin Soft Black              |
| Construction Method:      | Cam & Wood Dowel              |
| Construction Type:        | Rigid                         |
| Cabinet Finish:           | MFC Painted Matt              |
| Fascia Finish:            | Mdf Painted Matt              |
| Cabinet Thickness (mm):   | 18                            |
| Fascia Thickness (mm):    | 18                            |
| Drawer Included:          | No                            |
| Drawer Type:              | Not Applicable                |
| No of Shelves:            | 0                             |
| Hinge Type:               | Not Applicable                |
| Hinge Included:           | No                            |
| Adjustable Legs:          | No                            |
| Fixings Included:         | Yes                           |
| Handle Style:             | Not Applicable                |
| Waste Shroud:             | No                            |
| Handle Included:          | No                            |