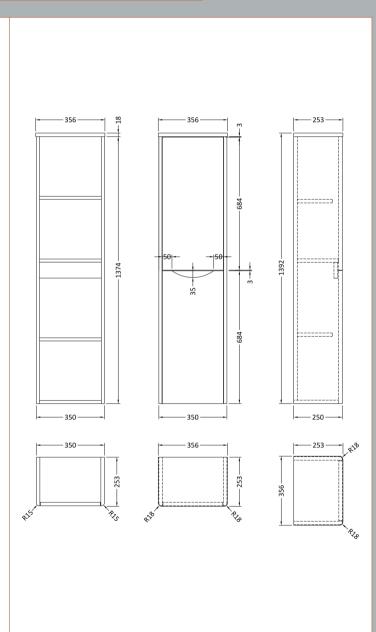

Sales Code: SML1462 Description: Tall Wall Hung Unit

| <b>Product Dimensions</b> |                               |
|---------------------------|-------------------------------|
| Height (mm):              | 1392                          |
| Width (mm):               | 356                           |
| Depth (mm):               | 253                           |
| Nett Weight (kg):         | 35.5                          |
| Packaging Dimensions      |                               |
| Height (mm):              | 1430                          |
| Width (mm):               | 390                           |
| Depth (mm):               | 290                           |
| Gross Weight (kg):        | 36                            |
| Packaging Data            |                               |
| Box Colour:               | Brown Cardboard Box - Printed |
| Box Qty:                  | 1                             |
| Label Size:               | 100 x 50                      |
| Label Colour:             | White Label                   |
| Label Qty:                | 2                             |
| Outer Box Dimensions (If  | Applicable)                   |
| Height (mm):              | **                            |
| Width (mm):               |                               |
| Depth (mm):               |                               |
| Gross Weight (kg):        |                               |
| Barcode:                  | 5056462694801                 |
| Product Details           |                               |
| Country of Origin:        | China                         |
| Fitting Instruction:      | No                            |
| CE & UKCA:                | N/A                           |
| FSC Certified Materials:  | Yes                           |
| Colour:                   | Satin Soft Black              |
| Construction Method:      | Cam & Wood Dowel              |
| Construction Type:        | Rigid                         |
| Cabinet Finish:           | MFC Painted Matt              |
| Fascia Finish:            | Mdf Painted Matt              |
| Cabinet Thickness (mm):   | 18                            |
| Fascia Thickness (mm):    | 18                            |
| Drawer Included:          | No                            |
| Drawer Type:              | Not Applicable                |
| No of Shelves:            | 3                             |
| Hinge Type:               | 95 Degree Clip-On Soft Close  |
| Hinge Included:           | Yes                           |
| Adjustable Legs:          | No                            |
| Fixings Included:         | Yes                           |
| Handle Style:             | Contemporary                  |
| Waste Shroud:             | No                            |
| Handle Included:          | Yes                           |