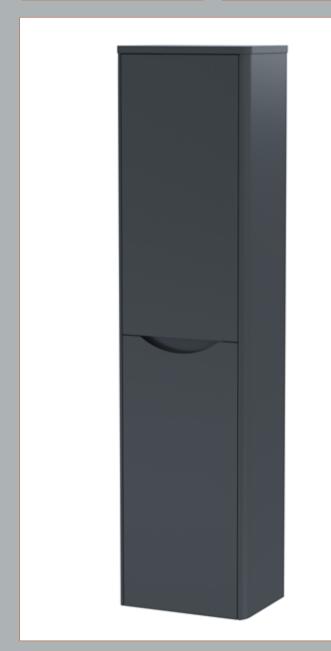

Sales Code: SML1462 Description: Tall Wall Hung Unit

| <b>Product Dimensions</b> |                               |
|---------------------------|-------------------------------|
| Height (mm):              | 1392                          |
| Width (mm):               | 356                           |
| Depth (mm):               | 253                           |
| Nett Weight (kg):         | 35.5                          |
| Packaging Dimensions      |                               |
| Height (mm):              | 1430                          |
| Width (mm):               | 390                           |
| Depth (mm):               | 290                           |
| Gross Weight (kg):        | 36                            |
| Packaging Data            |                               |
| Box Colour:               | Brown Cardboard Box - Printed |
| Box Qty:                  | 1                             |
| Label Size:               | 100 x 50                      |
| Label Colour:             | White Label                   |
| Label Qty:                | 2                             |
| Outer Box Dimensions (If  | Applicable)                   |
| Height (mm):              | **                            |
| Width (mm):               |                               |
| Depth (mm):               |                               |
| Gross Weight (kg):        |                               |
| Barcode:                  | 5056462694801                 |
| Product Details           |                               |
| Country of Origin:        | China                         |
| Fitting Instruction:      | No                            |
| CE & UKCA:                | N/A                           |
| FSC Certified Materials:  | Yes                           |
| Colour:                   | Satin Soft Black              |
| Construction Method:      | Cam & Wood Dowel              |
| Construction Type:        | Rigid                         |
| Cabinet Finish:           | MFC Painted Matt              |
| Fascia Finish:            | Mdf Painted Matt              |
| Cabinet Thickness (mm):   | 18                            |
| Fascia Thickness (mm):    | 18                            |
| Drawer Included:          | No                            |
| Drawer Type:              | Not Applicable                |
| No of Shelves:            | 3                             |
| Hinge Type:               | 95 Degree Clip-On Soft Close  |
| Hinge Included:           | Yes                           |
| Adjustable Legs:          | No                            |
| Fixings Included:         | Yes                           |
| Handle Style:             | Contemporary                  |
| Waste Shroud:             | No                            |
| Handle Included:          | Yes                           |