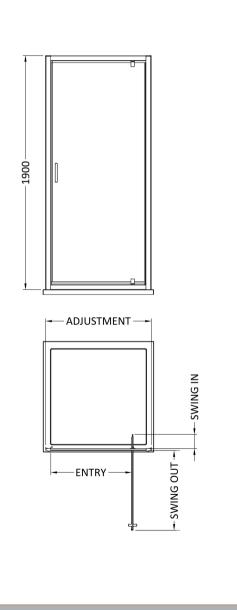

Sales Code: SMPD10-E6 Description: 1900 X 1000mm Pivot Shower Door

| <b>Product Dimensions</b>            |                               |
|--------------------------------------|-------------------------------|
| Height (mm):                         | 1900                          |
| Width (mm):                          | 995                           |
| Depth (mm):                          | 44                            |
| Nett Weight (kg):                    | 32.5                          |
| Packaging Dimensions                 |                               |
| Height (mm):                         | 1962                          |
| Width (mm):                          | 1010                          |
| Length (mm):                         | 62                            |
| Gross Weight (kg):                   | 32.5                          |
| Packaging Data                       |                               |
| Box Colour:                          | Brown Cardboard Box - Printed |
| Box Qty:                             | 1                             |
| Label Size:                          | 100 x 50                      |
| Label Colour:                        | Not Applicable                |
| Label Qty:                           | 0                             |
| Outer Box Dimensions (If Applicable) |                               |
| Height (mm):                         |                               |
| Width (mm):                          |                               |
| Depth (mm):                          |                               |
| Length (mm):                         |                               |
| Gross Weight (kg):                   |                               |
| Barcode:                             | 5056678432259                 |
| <b>Product Details</b>               |                               |
| Country of Origin:                   | China                         |
| Fitting Instruction:                 | No                            |
| CE & UKCA:                           | No                            |
| Profile Material:                    | Aluminium                     |
| Profile Finish:                      | Chrome                        |
| Adjustments (mm):                    | 960mm-995mm                   |
| Entry Width (mm):                    | 760mm                         |
| Swing In Dim (mm):                   | 115mm                         |
| Swing Out Dim (mm):                  | 745mm                         |
| Radius (mm):                         | Not Applicable                |
| Glass Thickness (mm):                | 6                             |
| Easy Fit:                            | Yes                           |
| Easy Clean:                          | No                            |
| Handle Style:                        | Square T Shape Handle         |
| Handle Material:                     | ABS                           |
| Enclosure Design:                    | Framed                        |
| Wheel Type:                          | Not Applicable                |
| Support Bar Included:                | Support Bar Not Included      |
| Extras:                              | None                          |