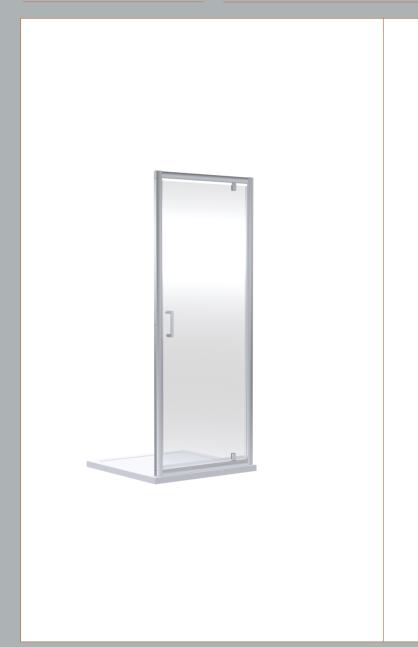

Sales Code: SMPD76-E6 Description: 1900 X 760mm Pivot Shower Door

| Product Dimensions                   |                               |
|--------------------------------------|-------------------------------|
| Height (mm):                         | 1900                          |
| Width (mm):                          | 755                           |
| Depth (mm):                          | 44                            |
| Nett Weight (kg):                    | 22.8                          |
| Packaging Dimensions                 |                               |
| Height (mm):                         | 1962                          |
| Width (mm):                          | 770                           |
| Length (mm):                         | 62                            |
| Gross Weight (kg):                   | 22.8                          |
| Packaging Data                       |                               |
| Box Colour:                          | Brown Cardboard Box - Printed |
| Box Qty:                             | 1                             |
| Label Size:                          | 100 x 50                      |
| Label Colour:                        | Not Applicable                |
| Label Qty:                           | 0                             |
| Outer Box Dimensions (If Applicable) |                               |
| Height (mm):                         |                               |
| Width (mm):                          |                               |
| Depth (mm):                          |                               |
| Length (mm):                         |                               |
| Gross Weight (kg):                   |                               |
| Barcode:                             | 5056678432266                 |
| <b>Product Details</b>               |                               |
| Country of Origin:                   | China                         |
| Fitting Instruction:                 | No                            |
| CE & UKCA:                           | No                            |
| Profile Material:                    | Aluminium                     |
| Profile Finish:                      | Chrome                        |
| Adjustments (mm):                    | 720mm - 755mm                 |
| Entry Width (mm):                    | 520mm                         |
| Swing In Dim (mm):                   | 115mm                         |
| Swing Out Dim (mm):                  | 505mm                         |
| Radius (mm):                         | Not Applicable                |
| Glass Thickness (mm):                | 6                             |
| Easy Fit:                            | Yes                           |
| Easy Clean:                          | No                            |
| Handle Style:                        | Square T Shape Handle         |
| Handle Material:                     | ABS                           |
| Enclosure Design:                    | Framed                        |
| Wheel Type:                          | Not Applicable                |
| Support Bar Included:                | Support Bar Not Included      |
| Extras:                              | None                          |