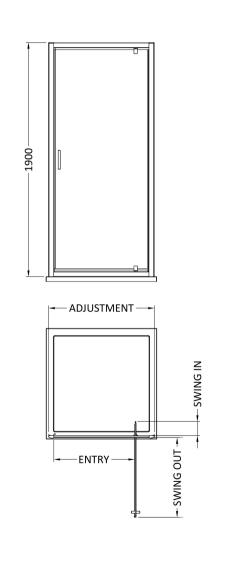

Sales Code: SMPD76-E6 Description: 1900 X 760mm Pivot Shower Door

| Product Dimensions                   |                               |
|--------------------------------------|-------------------------------|
| Height (mm):                         | 1900                          |
| Width (mm):                          | 755                           |
| Depth (mm):                          | 44                            |
| Nett Weight (kg):                    | 22.8                          |
| Packaging Dimensions                 |                               |
| Height (mm):                         | 1962                          |
| Width (mm):                          | 770                           |
| Length (mm):                         | 62                            |
| Gross Weight (kg):                   | 22.8                          |
| Packaging Data                       |                               |
| Box Colour:                          | Brown Cardboard Box - Printed |
| Box Qty:                             | 1                             |
| Label Size:                          | 100 x 50                      |
| Label Colour:                        | Not Applicable                |
| Label Qty:                           | 0                             |
| Outer Box Dimensions (If Applicable) |                               |
| Height (mm):                         |                               |
| Width (mm):                          |                               |
| Depth (mm):                          |                               |
| Length (mm):                         |                               |
| Gross Weight (kg):                   |                               |
| Barcode:                             | 5056678432266                 |
| <b>Product Details</b>               |                               |
| Country of Origin:                   | China                         |
| Fitting Instruction:                 | No                            |
| CE & UKCA:                           | No                            |
| Profile Material:                    | Aluminium                     |
| Profile Finish:                      | Chrome                        |
| Adjustments (mm):                    | 720mm - 755mm                 |
| Entry Width (mm):                    | 520mm                         |
| Swing In Dim (mm):                   | 115mm                         |
| Swing Out Dim (mm):                  | 505mm                         |
| Radius (mm):                         | Not Applicable                |
| Glass Thickness (mm):                | 6                             |
| Easy Fit:                            | Yes                           |
| Easy Clean:                          | No                            |
| Handle Style:                        | Square T Shape Handle         |
| Handle Material:                     | ABS                           |
| Enclosure Design:                    | Framed                        |
| Wheel Type:                          | Not Applicable                |
| Support Bar Included:                | Support Bar Not Included      |
| Extras:                              | None                          |