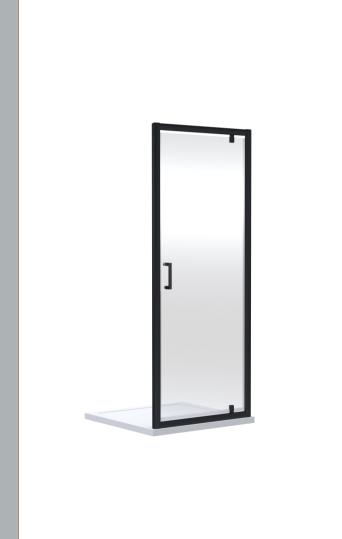

Sales Code: SMPD76BP-E6 Description: 1900 X 760mm Pivot Shower Door

| <b>Product Dimensions</b>   |                               |
|-----------------------------|-------------------------------|
| Height (mm):                | 1900                          |
| Width (mm):                 | 755                           |
| Depth (mm):                 | 44                            |
| Nett Weight (kg):           | 22.8                          |
| <b>Packaging Dimensions</b> |                               |
| Height (mm):                | 1962                          |
| Width (mm):                 | 770                           |
| Length (mm):                | 62                            |
| Gross Weight (kg):          | 22.8                          |
| Packaging Data              |                               |
| Box Colour:                 | Brown Cardboard Box - Printed |
| Box Qty:                    | 1                             |
| Label Size:                 | 100 x 50                      |
| Label Colour:               | Not Applicable                |
| Label Qty:                  | 0                             |
| Outer Box Dimensions (If    | Applicable)                   |
| Height (mm):                | ** /                          |
| Width (mm):                 |                               |
| Depth (mm):                 |                               |
| Length (mm):                |                               |
| Gross Weight (kg):          |                               |
| Barcode:                    | 5056678452318                 |
| Product Details             |                               |
| Country of Origin:          | China                         |
| Fitting Instruction:        | No                            |
| CE & UKCA:                  | No                            |
| Profile Material:           | Aluminium                     |
| Profile Finish:             | Matt Black                    |
| Adjustments (mm):           | 720mm - 755mm                 |
| Entry Width (mm):           | 520mm                         |
| Swing In Dim (mm):          | 115mm                         |
| Swing Out Dim (mm):         | 505mm                         |
| Radius (mm):                | Not Applicable                |
| Glass Thickness (mm):       | 6                             |
| Easy Fit:                   | Yes                           |
| Easy Clean:                 | No                            |
| Handle Style:               | Square T Shape Handle         |
| Handle Material:            | ABS                           |
| Enclosure Design:           | Framed                        |
| Wheel Type:                 | Not Applicable                |
| Support Bar Included:       | Support Bar Not Included      |
| Extras:                     | None                          |