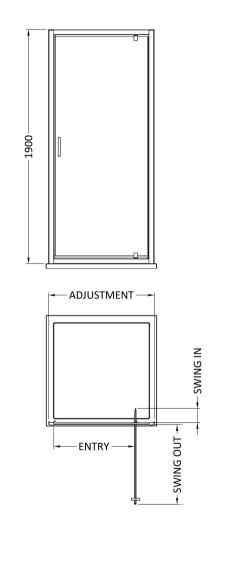

Sales Code: SMPD76BP-E6 Description: 1900 X 760mm Pivot Shower Door

| <b>Product Dimensions</b>   |                               |
|-----------------------------|-------------------------------|
| Height (mm):                | 1900                          |
| Width (mm):                 | 755                           |
| Depth (mm):                 | 44                            |
| Nett Weight (kg):           | 22.8                          |
| <b>Packaging Dimensions</b> |                               |
| Height (mm):                | 1962                          |
| Width (mm):                 | 770                           |
| Length (mm):                | 62                            |
| Gross Weight (kg):          | 22.8                          |
| Packaging Data              |                               |
| Box Colour:                 | Brown Cardboard Box - Printed |
| Box Qty:                    | 1                             |
| Label Size:                 | 100 x 50                      |
| Label Colour:               | Not Applicable                |
| Label Qty:                  | 0                             |
| Outer Box Dimensions (If    | Applicable)                   |
| Height (mm):                | ** /                          |
| Width (mm):                 |                               |
| Depth (mm):                 |                               |
| Length (mm):                |                               |
| Gross Weight (kg):          |                               |
| Barcode:                    | 5056678452318                 |
| Product Details             |                               |
| Country of Origin:          | China                         |
| Fitting Instruction:        | No                            |
| CE & UKCA:                  | No                            |
| Profile Material:           | Aluminium                     |
| Profile Finish:             | Matt Black                    |
| Adjustments (mm):           | 720mm - 755mm                 |
| Entry Width (mm):           | 520mm                         |
| Swing In Dim (mm):          | 115mm                         |
| Swing Out Dim (mm):         | 505mm                         |
| Radius (mm):                | Not Applicable                |
| Glass Thickness (mm):       | 6                             |
| Easy Fit:                   | Yes                           |
| Easy Clean:                 | No                            |
| Handle Style:               | Square T Shape Handle         |
| Handle Material:            | ABS                           |
| Enclosure Design:           | Framed                        |
| Wheel Type:                 | Not Applicable                |
| Support Bar Included:       | Support Bar Not Included      |
| Extras:                     | None                          |