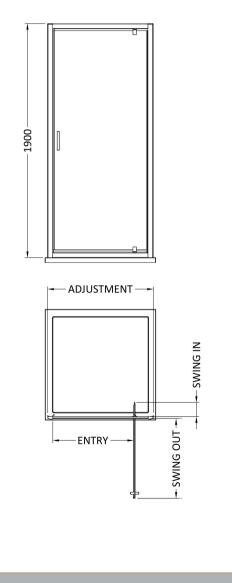

Sales Code: SMPD80-E6 Description: 1900 X 800mm Pivot Shower Door

| <b>Product Dimensions</b>  |                               |
|----------------------------|-------------------------------|
| Height (mm):               | 1900                          |
| Width (mm):                | 795                           |
| Depth (mm):                | 44                            |
| Nett Weight (kg):          | 23.9                          |
| Packaging Dimensions       |                               |
| Height (mm):               | 1962                          |
| Width (mm):                | 810                           |
| Length (mm):               | 62                            |
| Gross Weight (kg):         | 23.9                          |
| Packaging Data             |                               |
| Box Colour:                | Brown Cardboard Box - Printed |
| Box Qty:                   | 1                             |
| Label Size:                | 100 x 50                      |
| Label Colour:              | Not Applicable                |
| Label Qty:                 | 0                             |
| Outer Box Dimensions (If A | Applicable)                   |
| Height (mm):               |                               |
| Width (mm):                |                               |
| Depth (mm):                |                               |
| Length (mm):               |                               |
| Gross Weight (kg):         |                               |
| Barcode:                   | 5056678432273                 |
| Product Details            |                               |
| Country of Origin:         | China                         |
| Fitting Instruction:       | No                            |
| CE & UKCA:                 | No                            |
| Profile Material:          | Aluminium                     |
| Profile Finish:            | Chrome                        |
| Adjustments (mm):          | 760mm - 795mm                 |
| Entry Width (mm):          | 560mm                         |
| Swing In Dim (mm):         | 115mm                         |
| Swing Out Dim (mm):        | 545mm                         |
| Radius (mm):               | Not Applicable                |
| Glass Thickness (mm):      | 6                             |
| Easy Fit:                  | Yes                           |
| Easy Clean:                | No                            |
| Handle Style:              | Square T Shape Handle         |
| Handle Material:           | ABS                           |
| Enclosure Design:          | Framed                        |
| Wheel Type:                | Not Applicable                |
| Support Bar Included:      | Support Bar Not Included      |
| Extras:                    | None                          |