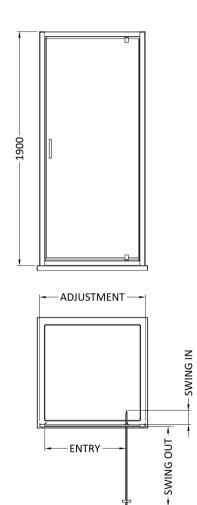

## ENCLOSURES

Sales Code: SMPD80BP-E6

Description: 1900 X 800mm Pivot Shower Door

| Product Dimensions       |                               |
|--------------------------|-------------------------------|
| Height (mm):             | 1900                          |
| Width (mm):              | 795                           |
| Depth (mm):              | 44                            |
| Nett Weight (kg):        | 23.9                          |
| Packaging Dimensions     |                               |
| Height (mm):             | 1962                          |
| Width (mm):              | 810                           |
| Length (mm):             | 62                            |
| Gross Weight (kg):       | 23.9                          |
| Packaging Data           |                               |
| Box Colour:              | Brown Cardboard Box - Printed |
| Box Qty:                 | 1                             |
| Label Size:              | 100 x 50                      |
| Label Colour:            | Not Applicable                |
| Label Qty:               | 0                             |
| Outer Box Dimensions (If | Applicable)                   |
| Height (mm):             |                               |
| Width (mm):              |                               |
| Depth (mm):              |                               |
| Length (mm):             |                               |
| Gross Weight (kg):       |                               |
| Barcode:                 | 5056678452325                 |
| Product Details          |                               |
| Country of Origin:       | China                         |
| Fitting Instruction:     | No                            |
| CE & UKCA:               | No                            |
| Profile Material:        | Aluminium                     |
| Profile Finish:          | Matt Black                    |
| Adjustments (mm):        | 760mm - 795mm                 |
| Entry Width (mm):        | 560mm                         |
| Swing In Dim (mm):       | 115mm                         |
| Swing Out Dim (mm):      | 545mm                         |
| Radius (mm):             | Not Applicable                |
| Glass Thickness (mm):    | 6                             |
| Easy Fit:                | Yes                           |
| Easy Clean:              | No                            |
| Handle Style:            | Square T Shape Handle         |
| Handle Material:         | ABS                           |
| Enclosure Design:        | Framed                        |
| Wheel Type:              | Not Applicable                |
| Support Bar Included:    | Support Bar Not Included      |
| Extras:                  | None                          |