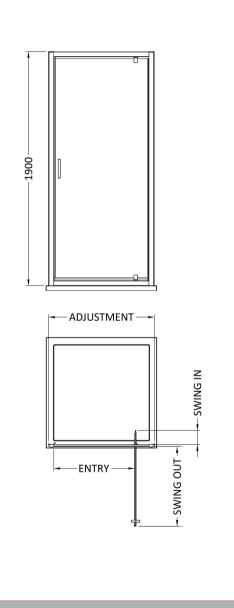

Sales Code: SMPD90-E6 Description: 1900 X 900mm Pivot Shower Door

| Product Dimensions                   |                               |
|--------------------------------------|-------------------------------|
| Height (mm):                         | 1900                          |
| Width (mm):                          | 895                           |
| Depth (mm):                          | 44                            |
| Nett Weight (kg):                    | 26.6                          |
| Packaging Dimensions                 |                               |
| Height (mm):                         | 1962                          |
| Width (mm):                          | 910                           |
| Length (mm):                         | 62                            |
| Gross Weight (kg):                   | 26.6                          |
| Packaging Data                       |                               |
| Box Colour:                          | Brown Cardboard Box - Printed |
| Box Qty:                             | 1                             |
| Label Size:                          | 100 x 50                      |
| Label Colour:                        | Not Applicable                |
| Label Qty:                           | 0                             |
| Outer Box Dimensions (If Applicable) |                               |
| Height (mm):                         |                               |
| Width (mm):                          |                               |
| Depth (mm):                          |                               |
| Length (mm):                         |                               |
| Gross Weight (kg):                   |                               |
| Barcode:                             | 5056678432280                 |
| <b>Product Details</b>               |                               |
| Country of Origin:                   | China                         |
| Fitting Instruction:                 | No                            |
| CE & UKCA:                           | No                            |
| Profile Material:                    | Aluminium                     |
| Profile Finish:                      | Chrome                        |
| Adjustments (mm):                    | 860mm-895mm                   |
| Entry Width (mm):                    | 660mm                         |
| Swing In Dim (mm):                   | 115mm                         |
| Swing Out Dim (mm):                  | 645mm                         |
| Radius (mm):                         | Not Applicable                |
| Glass Thickness (mm):                | 6                             |
| Easy Fit:                            | Yes                           |
| Easy Clean:                          | No                            |
| Handle Style:                        | Square T Shape Handle         |
| Handle Material:                     | ABS                           |
| Enclosure Design:                    | Framed                        |
| Wheel Type:                          | Not Applicable                |
| Support Bar Included:                | Support Bar Not Included      |
| Extras:                              | None                          |