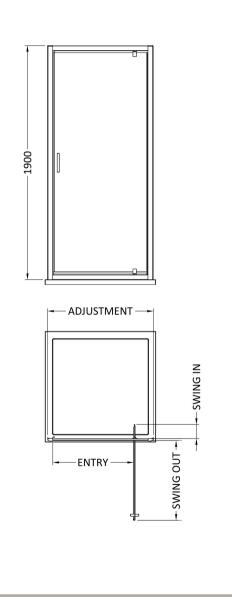

Sales Code: SMPD90BP-E6 Description: 1900 X 900mm Pivot Shower Door

| <b>Product Dimensions</b>  |                                        |
|----------------------------|----------------------------------------|
| Height (mm):               | 1900                                   |
| Width (mm):                | 895                                    |
| Depth (mm):                | 44                                     |
| Nett Weight (kg):          | 26.6                                   |
| Packaging Dimensions       |                                        |
| Height (mm):               | 1962                                   |
| Width (mm):                | 910                                    |
| Length (mm):               | 62                                     |
| Gross Weight (kg):         | 26.6                                   |
| Packaging Data             |                                        |
| Box Colour:                | Brown Cardboard Box - Printed          |
| Box Qty:                   | 1                                      |
| Label Size:                | 100 x 50                               |
| Label Colour:              | Not Applicable                         |
| Label Qty:                 | 0                                      |
| Outer Box Dimensions (If A | Applicable)                            |
| Height (mm):               | FF ··································· |
| Width (mm):                |                                        |
| Depth (mm):                |                                        |
| Length (mm):               |                                        |
| Gross Weight (kg):         |                                        |
| Barcode:                   | 5056678452332                          |
| <b>Product Details</b>     |                                        |
| Country of Origin:         | China                                  |
| Fitting Instruction:       | No                                     |
| CE & UKCA:                 | No                                     |
| Profile Material:          | Aluminium                              |
| Profile Finish:            | Matt Black                             |
| Adjustments (mm):          | 860mm-895mm                            |
| Entry Width (mm):          | 660mm                                  |
| Swing In Dim (mm):         | 115mm                                  |
| Swing Out Dim (mm):        | 645mm                                  |
| Radius (mm):               | Not Applicable                         |
| Glass Thickness (mm):      | 6                                      |
| Easy Fit:                  | Yes                                    |
| Easy Clean:                | No                                     |
| Handle Style:              | Square T Shape Handle                  |
| Handle Material:           | ABS                                    |
| Enclosure Design:          | Framed                                 |
| Wheel Type:                | Not Applicable                         |
| Support Bar Included:      | Support Bar Not Included               |
| Extras:                    | None                                   |