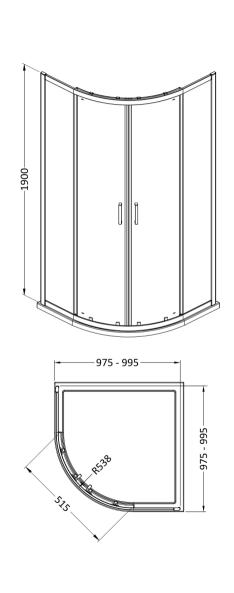

Sales Code: SMQU10-E6 Description: 1900 X 1000 M 1000mm Quadrant

| <b>Product Dimensions</b> |                               |
|---------------------------|-------------------------------|
| Height (mm):              | 1900                          |
| Width (mm):               | 980                           |
| Depth (mm):               | 980                           |
| Nett Weight (kg):         | 51.8                          |
| Packaging Dimensions      |                               |
| Height (mm):              | 1955                          |
| Width (mm):               | 535                           |
| Length (mm):              | 120                           |
| Gross Weight (kg):        | 51.8                          |
| Packaging Data            |                               |
| Box Colour:               | Brown Cardboard Box - Printed |
| Box Qty:                  | 1                             |
| Label Size:               | 100 x 50                      |
| Label Colour:             | Not Applicable                |
| Label Qty:                | 0                             |
| Outer Box Dimensions (It  | f Applicable)                 |
| Height (mm):              |                               |
| Width (mm):               |                               |
| Depth (mm):               |                               |
| Length (mm):              |                               |
| Gross Weight (kg):        |                               |
| Barcode:                  | 5056678432471                 |
| <b>Product Details</b>    |                               |
| Country of Origin:        | China                         |
| Fitting Instruction:      | No                            |
| CE & UKCA:                | No                            |
| Profile Material:         | Aluminium                     |
| Profile Finish:           | Chrome                        |
| Adjustments (mm):         | 975mm-995mm                   |
| Entry Width (mm):         | 515mm                         |
| Swing In Dim (mm):        | N/A                           |
| Swing Out Dim (mm):       | N/A                           |
| Radius (mm):              | 538 mm                        |
| Glass Thickness (mm):     | 6                             |
| Easy Fit:                 | Yes                           |
| Easy Clean:               | No                            |
| Handle Style:             | Square T Shape Handle         |
| Handle Material:          | ABS                           |
| Enclosure Design:         | Framed                        |
| Wheel Type:               | Dual, Quick Release           |
| Support Bar Included:     | Support Bar Not Included      |
| Extras:                   | None                          |
|                           |                               |