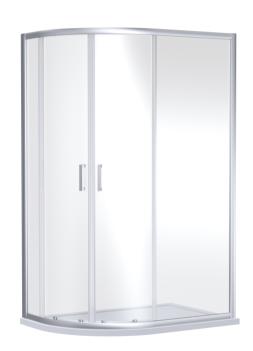

Sales Code: SMQU108-E6 Description: 1900 X 1000 X 800mm Offset Quadrant

| Product Dimensions                   |                               |
|--------------------------------------|-------------------------------|
| Height (mm):                         | 1900                          |
| Width (mm):                          | 980                           |
| Depth (mm):                          | 780                           |
| Nett Weight (kg):                    | 43.5                          |
| Packaging Dimensions                 |                               |
|                                      | 1955                          |
| Height (mm):                         | 525                           |
| Width (mm):                          | 120                           |
| Length (mm): Gross Weight (kg):      | 43.5                          |
|                                      | 45.5                          |
| Packaging Data                       |                               |
| Box Colour:                          | Brown Cardboard Box - Printed |
| Box Qty:                             | 1                             |
| Label Size:                          | 100 x 50                      |
| Label Colour:                        | Not Applicable                |
| Label Qty:                           | 0                             |
| Outer Box Dimensions (If Applicable) |                               |
| Height (mm):                         |                               |
| Width (mm):                          |                               |
| Depth (mm):                          |                               |
| Length (mm):                         |                               |
| Gross Weight (kg):                   |                               |
| Barcode:                             | 5056678432433                 |
| Product Details                      |                               |
| Country of Origin:                   | China                         |
| Fitting Instruction:                 | No                            |
| CE & UKCA:                           | No                            |
| Profile Material:                    | Aluminium                     |
| Profile Finish:                      | Chrome                        |
| Adjustments (mm):                    | 975 - 995mm / 775 - 795mm     |
| Entry Width (mm):                    | 480mm                         |
| Swing In Dim (mm):                   | N/A                           |
| Swing Out Dim (mm):                  | N/A                           |
| Radius (mm):                         | 538 mm                        |
| Glass Thickness (mm):                | 6                             |
| Easy Fit:                            | Yes                           |
| Easy Clean:                          | No                            |
| Handle Style:                        | Square T Shape Handle         |
| Handle Material:                     | ABS                           |
| Enclosure Design:                    | Framed                        |
| Wheel Type:                          | Dual, Quick Release           |
| Support Bar Included:                | Support Bar Not Included      |
| Extras:                              | None                          |