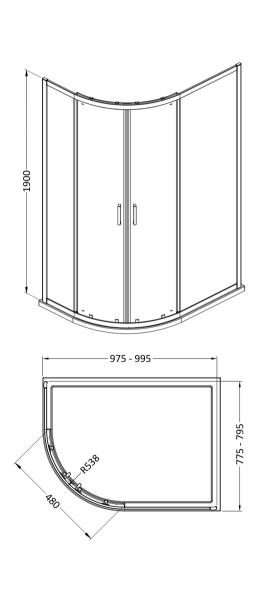

Sales Code: SMQU108-E6 Description: 1900 X 1000 X 800mm Offset Quadrant

| Product Dimensions                   |                               |
|--------------------------------------|-------------------------------|
| Height (mm):                         | 1900                          |
| Width (mm):                          | 980                           |
| Depth (mm):                          | 780                           |
| Nett Weight (kg):                    | 43.5                          |
| Packaging Dimensions                 |                               |
|                                      | 1955                          |
| Height (mm):                         | 525                           |
| Width (mm):                          | 120                           |
| Length (mm): Gross Weight (kg):      | 43.5                          |
|                                      | 45.5                          |
| Packaging Data                       |                               |
| Box Colour:                          | Brown Cardboard Box - Printed |
| Box Qty:                             | 1                             |
| Label Size:                          | 100 x 50                      |
| Label Colour:                        | Not Applicable                |
| Label Qty:                           | 0                             |
| Outer Box Dimensions (If Applicable) |                               |
| Height (mm):                         |                               |
| Width (mm):                          |                               |
| Depth (mm):                          |                               |
| Length (mm):                         |                               |
| Gross Weight (kg):                   |                               |
| Barcode:                             | 5056678432433                 |
| Product Details                      |                               |
| Country of Origin:                   | China                         |
| Fitting Instruction:                 | No                            |
| CE & UKCA:                           | No                            |
| Profile Material:                    | Aluminium                     |
| Profile Finish:                      | Chrome                        |
| Adjustments (mm):                    | 975 - 995mm / 775 - 795mm     |
| Entry Width (mm):                    | 480mm                         |
| Swing In Dim (mm):                   | N/A                           |
| Swing Out Dim (mm):                  | N/A                           |
| Radius (mm):                         | 538 mm                        |
| Glass Thickness (mm):                | 6                             |
| Easy Fit:                            | Yes                           |
| Easy Clean:                          | No                            |
| Handle Style:                        | Square T Shape Handle         |
| Handle Material:                     | ABS                           |
| Enclosure Design:                    | Framed                        |
| Wheel Type:                          | Dual, Quick Release           |
| Support Bar Included:                | Support Bar Not Included      |
| Extras:                              | None                          |