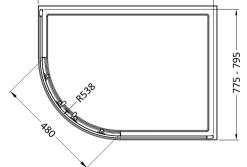

## ENCLOSURES

Sales Code: SMQU128BB-E6

Description: 1900 X 1200 X 800mm Offset Quadrant

| Product Dimensions      |                               |
|-------------------------|-------------------------------|
| Height (mm):            | 1900                          |
| Width (mm):             | 1180                          |
| Depth (mm):             | 780                           |
| Nett Weight (kg):       | 46.8                          |
| Packaging Dimensions    |                               |
| Height (mm):            | 1955                          |
| Width (mm):             | 665                           |
| Length (mm):            | 120                           |
| Gross Weight (kg):      | 46.8                          |
| Packaging Data          |                               |
| Box Colour:             | Brown Cardboard Box - Printed |
| Box Qty:                | 1                             |
| Label Size:             | 100 x 50                      |
| Label Colour:           | Not Applicable                |
| Label Qty:              | 0                             |
| Outer Box Dimensions (I | f Applicable)                 |
| Height (mm):            | rr ········                   |
| Width (mm):             |                               |
| Depth (mm):             |                               |
| Length (mm):            |                               |
| Gross Weight (kg):      |                               |
| Barcode:                | 5056678452837                 |
| Product Details         |                               |
| Country of Origin:      | China                         |
| Fitting Instruction:    | No                            |
| CE & UKCA:              | No                            |
| Profile Material:       | Aluminium                     |
| Profile Finish:         | Brushed Brass                 |
| Adjustments (mm):       | 1175 - 1195mm / 775 - 795mm   |
| Entry Width (mm):       | 480mm                         |
| Swing In Dim (mm):      | N/A                           |
| Swing Out Dim (mm):     | N/A                           |
| Radius (mm):            | 538 mm                        |
| Glass Thickness (mm):   | 6                             |
| Easy Fit:               | Yes                           |
| Easy Clean:             | No                            |
| Handle Style:           | Square T Shape Handle         |
| Handle Material:        | ABS                           |
| Enclosure Design:       | Framed                        |
| Wheel Type:             | Dual, Quick Release           |
| Support Bar Included:   | Support Bar Not Included      |
| Extras:                 | None                          |
|                         |                               |