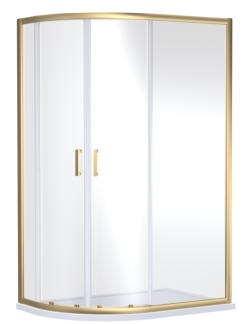

## ENCLOSURES

Sales Code: SMQU128BB-E6

Description: 1900 X 1200 X 800mm Offset Quadrant

| Product Dimensions      |                               |
|-------------------------|-------------------------------|
| Height (mm):            | 1900                          |
| Width (mm):             | 1180                          |
| Depth (mm):             | 780                           |
| Nett Weight (kg):       | 46.8                          |
| Packaging Dimensions    |                               |
| Height (mm):            | 1955                          |
| Width (mm):             | 665                           |
| Length (mm):            | 120                           |
| Gross Weight (kg):      | 46.8                          |
| Packaging Data          |                               |
| Box Colour:             | Brown Cardboard Box - Printed |
| Box Qty:                | 1                             |
| Label Size:             | 100 x 50                      |
| Label Colour:           | Not Applicable                |
| Label Qty:              | 0                             |
| Outer Box Dimensions (I | f Applicable)                 |
| Height (mm):            | rr ········                   |
| Width (mm):             |                               |
| Depth (mm):             |                               |
| Length (mm):            |                               |
| Gross Weight (kg):      |                               |
| Barcode:                | 5056678452837                 |
| Product Details         |                               |
| Country of Origin:      | China                         |
| Fitting Instruction:    | No                            |
| CE & UKCA:              | No                            |
| Profile Material:       | Aluminium                     |
| Profile Finish:         | Brushed Brass                 |
| Adjustments (mm):       | 1175 - 1195mm / 775 - 795mm   |
| Entry Width (mm):       | 480mm                         |
| Swing In Dim (mm):      | N/A                           |
| Swing Out Dim (mm):     | N/A                           |
| Radius (mm):            | 538 mm                        |
| Glass Thickness (mm):   | 6                             |
| Easy Fit:               | Yes                           |
| Easy Clean:             | No                            |
| Handle Style:           | Square T Shape Handle         |
| Handle Material:        | ABS                           |
| Enclosure Design:       | Framed                        |
| Wheel Type:             | Dual, Quick Release           |
| Support Bar Included:   | Support Bar Not Included      |
| Extras:                 | None                          |
|                         |                               |