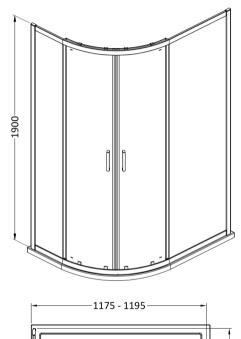

## ENCLOSURES

Sales Code: SMQU128BB-E6

Description: 1900 X 1200 X 800mm Offset Quadrant

| Product Dimensions      |                               |
|-------------------------|-------------------------------|
| Height (mm):            | 1900                          |
| Width (mm):             | 1180                          |
| Depth (mm):             | 780                           |
| Nett Weight (kg):       | 46.8                          |
| Packaging Dimensions    |                               |
| Height (mm):            | 1955                          |
| Width (mm):             | 665                           |
| Length (mm):            | 120                           |
| Gross Weight (kg):      | 46.8                          |
| Packaging Data          |                               |
| Box Colour:             | Brown Cardboard Box - Printed |
| Box Qty:                | 1                             |
| Label Size:             | 100 x 50                      |
| Label Colour:           | Not Applicable                |
| Label Qty:              | 0                             |
| Outer Box Dimensions (I | f Applicable)                 |
| Height (mm):            | rr ········                   |
| Width (mm):             |                               |
| Depth (mm):             |                               |
| Length (mm):            |                               |
| Gross Weight (kg):      |                               |
| Barcode:                | 5056678452837                 |
| Product Details         |                               |
| Country of Origin:      | China                         |
| Fitting Instruction:    | No                            |
| CE & UKCA:              | No                            |
| Profile Material:       | Aluminium                     |
| Profile Finish:         | Brushed Brass                 |
| Adjustments (mm):       | 1175 - 1195mm / 775 - 795mm   |
| Entry Width (mm):       | 480mm                         |
| Swing In Dim (mm):      | N/A                           |
| Swing Out Dim (mm):     | N/A                           |
| Radius (mm):            | 538 mm                        |
| Glass Thickness (mm):   | 6                             |
| Easy Fit:               | Yes                           |
| Easy Clean:             | No                            |
| Handle Style:           | Square T Shape Handle         |
| Handle Material:        | ABS                           |
| Enclosure Design:       | Framed                        |
| Wheel Type:             | Dual, Quick Release           |
| Support Bar Included:   | Support Bar Not Included      |
| Extras:                 | None                          |
|                         |                               |