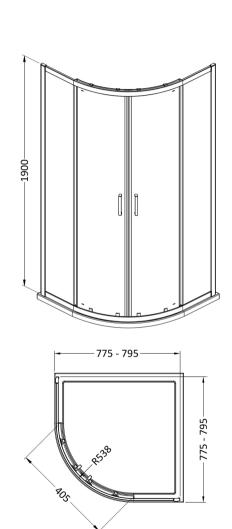

Sales Code: SMQU8BB-E6 Description: 1900 X 800 X 800mm Quadrant

| D 1 4 D' '                           |                               |
|--------------------------------------|-------------------------------|
| <b>Product Dimensions</b>            |                               |
| Height (mm):                         | 1900                          |
| Width (mm):                          | 780                           |
| Depth (mm):                          | 780                           |
| Nett Weight (kg):                    | 38.3                          |
| Packaging Dimensions                 |                               |
| Height (mm):                         | 1955                          |
| Width (mm):                          | 425                           |
| Length (mm):                         | 120                           |
| Gross Weight (kg):                   | 38.3                          |
| Packaging Data                       |                               |
| Box Colour:                          | Brown Cardboard Box - Printed |
| Box Qty:                             | 1                             |
| Label Size:                          | 100 x 50                      |
| Label Colour:                        | Not Applicable                |
| Label Qty:                           | 0                             |
| Outer Box Dimensions (If Applicable) |                               |
| Height (mm):                         |                               |
| Width (mm):                          |                               |
| Depth (mm):                          |                               |
| Length (mm):                         |                               |
| Gross Weight (kg):                   |                               |
| Barcode:                             | 5056678452875                 |
| <b>Product Details</b>               |                               |
| Country of Origin:                   | China                         |
| Fitting Instruction:                 | No                            |
| CE & UKCA:                           | No                            |
| Profile Material:                    | Aluminium                     |
| Profile Finish:                      | Brushed Brass                 |
| Adjustments (mm):                    | 775mm - 795mm                 |
| Entry Width (mm):                    | 405mm                         |
| Swing In Dim (mm):                   | N/A                           |
| Swing Out Dim (mm):                  | N/A                           |
| Radius (mm):                         | 538 mm                        |
| Glass Thickness (mm):                | 6                             |
| Easy Fit:                            | Yes                           |
| Easy Clean:                          | No                            |
| Handle Style:                        | Square T Shape Handle         |
| Handle Material:                     | ABS                           |
| Enclosure Design:                    | Framed                        |
| Wheel Type:                          | Dual, Quick Release           |
| Support Bar Included:                | Support Bar Not Included      |
| Extras:                              | None                          |
|                                      |                               |