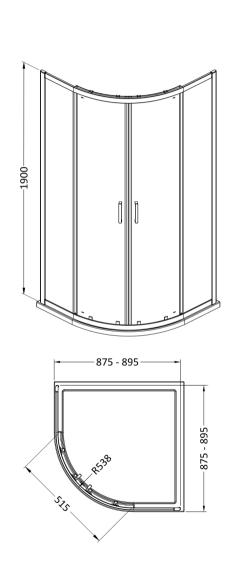

Sales Code: SMQU9-E6 Description: 1900 X 900 X 900mm Quadrant

| <b>Product Dimensions</b>            |                               |
|--------------------------------------|-------------------------------|
| Height (mm):                         | 1900                          |
| Width (mm):                          | 880                           |
| Depth (mm):                          | 880                           |
| Nett Weight (kg):                    | 41.2                          |
| Packaging Dimensions                 |                               |
| Height (mm):                         | 1955                          |
| Width (mm):                          | 425                           |
| Length (mm):                         | 120                           |
| Gross Weight (kg):                   | 41.2                          |
| Packaging Data                       |                               |
| Box Colour:                          | Brown Cardboard Box - Printed |
| Box Qty:                             | 1                             |
| Label Size:                          | 100 x 50                      |
| Label Colour:                        | Not Applicable                |
| Label Qty:                           | 0                             |
| Outer Box Dimensions (If Applicable) |                               |
| Height (mm):                         |                               |
| Width (mm):                          |                               |
| Depth (mm):                          |                               |
| Length (mm):                         |                               |
| Gross Weight (kg):                   |                               |
| Barcode:                             | 5056678432495                 |
| <b>Product Details</b>               |                               |
| Country of Origin:                   | China                         |
| Fitting Instruction:                 | No                            |
| CE & UKCA:                           | No                            |
| Profile Material:                    | Aluminium                     |
| Profile Finish:                      | Chrome                        |
| Adjustments (mm):                    | 875mm - 895mm                 |
| Entry Width (mm):                    | 515mm                         |
| Swing In Dim (mm):                   | N/A                           |
| Swing Out Dim (mm):                  | N/A                           |
| Radius (mm):                         | 538 mm                        |
| Glass Thickness (mm):                | 6                             |
| Easy Fit:                            | Yes                           |
| Easy Clean:                          | No                            |
| Handle Style:                        | Square T Shape Handle         |
| Handle Material:                     | ABS                           |
| Enclosure Design:                    | Framed                        |
| Wheel Type:                          | Dual, Quick Release           |
| Support Bar Included:                | Support Bar Not Included      |
| Extras:                              | None                          |