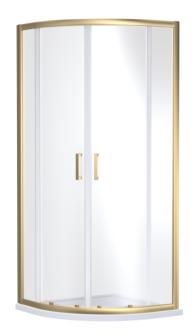

Sales Code: SMQU9BB-E6 Description: 1900 X 900 X 900mm Quadrant

| <b>Product Dimensions</b>         |                               |
|-----------------------------------|-------------------------------|
| Height (mm):                      | 1900                          |
| Width (mm):                       | 880                           |
| Depth (mm):                       | 880                           |
| Nett Weight (kg):                 | 41.2                          |
| <b>Packaging Dimensions</b>       |                               |
| Height (mm):                      | 1955                          |
| Width (mm):                       | 425                           |
| Length (mm):                      | 120                           |
| Gross Weight (kg):                | 41.2                          |
| Packaging Data                    |                               |
| Box Colour:                       | Brown Cardboard Box - Printed |
| Box Qty:                          | 1                             |
| Label Size:                       | 100 x 50                      |
| Label Colour:                     | Not Applicable                |
| Label Qty:                        | 0                             |
| <b>Outer Box Dimensions (If A</b> | pplicable)                    |
| Height (mm):                      | **                            |
| Width (mm):                       |                               |
| Depth (mm):                       |                               |
| Length (mm):                      |                               |
| Gross Weight (kg):                |                               |
| Barcode:                          | 5056678452882                 |
| <b>Product Details</b>            |                               |
| Country of Origin:                | China                         |
| Fitting Instruction:              | No                            |
| CE & UKCA:                        | No                            |
| Profile Material:                 | Aluminium                     |
| Profile Finish:                   | Brushed Brass                 |
| Adjustments (mm):                 | 875mm - 895mm                 |
| Entry Width (mm):                 | 515mm                         |
| Swing In Dim (mm):                | N/A                           |
| Swing Out Dim (mm):               | N/A                           |
| Radius (mm):                      | 538 mm                        |
| Glass Thickness (mm):             | 6                             |
| Easy Fit:                         | Yes                           |
| Easy Clean:                       | No                            |
| Handle Style:                     | Square T Shape Handle         |
| Handle Material:                  | ABS                           |
| Enclosure Design:                 | Framed                        |
| Wheel Type:                       | Dual, Quick Release           |
| Support Bar Included:             | Support Bar Not Included      |
| Extras:                           | None                          |
|                                   |                               |