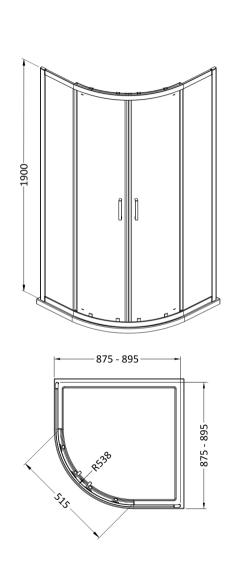

Sales Code: SMQU9BB-E6 Description: 1900 X 900 X 900mm Quadrant

| <b>Product Dimensions</b>         |                               |
|-----------------------------------|-------------------------------|
| Height (mm):                      | 1900                          |
| Width (mm):                       | 880                           |
| Depth (mm):                       | 880                           |
| Nett Weight (kg):                 | 41.2                          |
| <b>Packaging Dimensions</b>       |                               |
| Height (mm):                      | 1955                          |
| Width (mm):                       | 425                           |
| Length (mm):                      | 120                           |
| Gross Weight (kg):                | 41.2                          |
| Packaging Data                    |                               |
| Box Colour:                       | Brown Cardboard Box - Printed |
| Box Qty:                          | 1                             |
| Label Size:                       | 100 x 50                      |
| Label Colour:                     | Not Applicable                |
| Label Qty:                        | 0                             |
| <b>Outer Box Dimensions (If A</b> | pplicable)                    |
| Height (mm):                      | **                            |
| Width (mm):                       |                               |
| Depth (mm):                       |                               |
| Length (mm):                      |                               |
| Gross Weight (kg):                |                               |
| Barcode:                          | 5056678452882                 |
| <b>Product Details</b>            |                               |
| Country of Origin:                | China                         |
| Fitting Instruction:              | No                            |
| CE & UKCA:                        | No                            |
| Profile Material:                 | Aluminium                     |
| Profile Finish:                   | Brushed Brass                 |
| Adjustments (mm):                 | 875mm - 895mm                 |
| Entry Width (mm):                 | 515mm                         |
| Swing In Dim (mm):                | N/A                           |
| Swing Out Dim (mm):               | N/A                           |
| Radius (mm):                      | 538 mm                        |
| Glass Thickness (mm):             | 6                             |
| Easy Fit:                         | Yes                           |
| Easy Clean:                       | No                            |
| Handle Style:                     | Square T Shape Handle         |
| Handle Material:                  | ABS                           |
| Enclosure Design:                 | Framed                        |
| Wheel Type:                       | Dual, Quick Release           |
| Support Bar Included:             | Support Bar Not Included      |
| Extras:                           | None                          |
|                                   |                               |