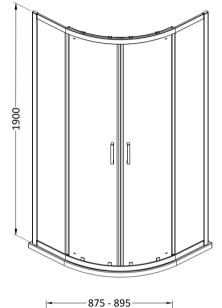

## ENCLOSURES

Sales Code: SMQU9BP-E6

Description: 1900 X 900 X 900mm Quadrant

| Product Dimensions       |                               |
|--------------------------|-------------------------------|
| Height (mm):             | 1900                          |
| Width (mm):              | 880                           |
| Depth (mm):              | 880                           |
| Nett Weight (kg):        | 41.2                          |
| Packaging Dimensions     |                               |
| Height (mm):             | 1955                          |
| Width (mm):              | 425                           |
| Length (mm):             | 120                           |
| Gross Weight (kg):       | 41.2                          |
| Packaging Data           |                               |
| Box Colour:              | Brown Cardboard Box - Printed |
| Box Qty:                 | 1                             |
| Label Size:              | 100 x 50                      |
| Label Colour:            | Not Applicable                |
| Label Qty:               | 0                             |
| Outer Box Dimensions (If | f Applicable)                 |
| Height (mm):             |                               |
| Width (mm):              |                               |
| Depth (mm):              |                               |
| Length (mm):             |                               |
| Gross Weight (kg):       |                               |
| Barcode:                 | 5056678452547                 |
| Product Details          |                               |
| Country of Origin:       | China                         |
| Fitting Instruction:     | No                            |
| CE & UKCA:               | No                            |
| Profile Material:        | Aluminium                     |
| Profile Finish:          | Matt Black                    |
| Adjustments (mm):        | 875mm - 895mm                 |
| Entry Width (mm):        | 515mm                         |
| Swing In Dim (mm):       | N/A                           |
| Swing Out Dim (mm):      | N/A                           |
| Radius (mm):             | 538 mm                        |
| Glass Thickness (mm):    | 6                             |
| Easy Fit:                | Yes                           |
| Easy Clean:              | No                            |
| Handle Style:            | Square T Shape Handle         |
| Handle Material:         | ABS                           |
| Enclosure Design:        | Framed                        |
| Wheel Type:              | Dual, Quick Release           |
| Support Bar Included:    | Support Bar Not Included      |
| Extras:                  | None                          |