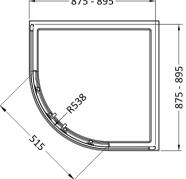

## ENCLOSURES

Sales Code: SMQU9BP-E6

Description: 1900 X 900 X 900mm Quadrant

| Product Dimensions       |                               |
|--------------------------|-------------------------------|
| Height (mm):             | 1900                          |
| Width (mm):              | 880                           |
| Depth (mm):              | 880                           |
| Nett Weight (kg):        | 41.2                          |
| Packaging Dimensions     |                               |
| Height (mm):             | 1955                          |
| Width (mm):              | 425                           |
| Length (mm):             | 120                           |
| Gross Weight (kg):       | 41.2                          |
| Packaging Data           |                               |
| Box Colour:              | Brown Cardboard Box - Printed |
| Box Qty:                 | 1                             |
| Label Size:              | 100 x 50                      |
| Label Colour:            | Not Applicable                |
| Label Qty:               | 0                             |
| Outer Box Dimensions (If | f Applicable)                 |
| Height (mm):             |                               |
| Width (mm):              |                               |
| Depth (mm):              |                               |
| Length (mm):             |                               |
| Gross Weight (kg):       |                               |
| Barcode:                 | 5056678452547                 |
| Product Details          |                               |
| Country of Origin:       | China                         |
| Fitting Instruction:     | No                            |
| CE & UKCA:               | No                            |
| Profile Material:        | Aluminium                     |
| Profile Finish:          | Matt Black                    |
| Adjustments (mm):        | 875mm - 895mm                 |
| Entry Width (mm):        | 515mm                         |
| Swing In Dim (mm):       | N/A                           |
| Swing Out Dim (mm):      | N/A                           |
| Radius (mm):             | 538 mm                        |
| Glass Thickness (mm):    | 6                             |
| Easy Fit:                | Yes                           |
| Easy Clean:              | No                            |
| Handle Style:            | Square T Shape Handle         |
| Handle Material:         | ABS                           |
| Enclosure Design:        | Framed                        |
| Wheel Type:              | Dual, Quick Release           |
| Support Bar Included:    | Support Bar Not Included      |
| Extras:                  | None                          |