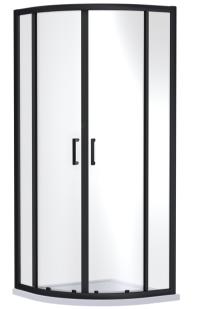

## ENCLOSURES

Sales Code: SMQU9BP-E6

Description: 1900 X 900 X 900mm Quadrant

| Product Dimensions       |                               |
|--------------------------|-------------------------------|
| Height (mm):             | 1900                          |
| Width (mm):              | 880                           |
| Depth (mm):              | 880                           |
| Nett Weight (kg):        | 41.2                          |
| Packaging Dimensions     |                               |
| Height (mm):             | 1955                          |
| Width (mm):              | 425                           |
| Length (mm):             | 120                           |
| Gross Weight (kg):       | 41.2                          |
| Packaging Data           |                               |
| Box Colour:              | Brown Cardboard Box - Printed |
| Box Qty:                 | 1                             |
| Label Size:              | 100 x 50                      |
| Label Colour:            | Not Applicable                |
| Label Qty:               | 0                             |
| Outer Box Dimensions (If | f Applicable)                 |
| Height (mm):             |                               |
| Width (mm):              |                               |
| Depth (mm):              |                               |
| Length (mm):             |                               |
| Gross Weight (kg):       |                               |
| Barcode:                 | 5056678452547                 |
| Product Details          |                               |
| Country of Origin:       | China                         |
| Fitting Instruction:     | No                            |
| CE & UKCA:               | No                            |
| Profile Material:        | Aluminium                     |
| Profile Finish:          | Matt Black                    |
| Adjustments (mm):        | 875mm - 895mm                 |
| Entry Width (mm):        | 515mm                         |
| Swing In Dim (mm):       | N/A                           |
| Swing Out Dim (mm):      | N/A                           |
| Radius (mm):             | 538 mm                        |
| Glass Thickness (mm):    | 6                             |
| Easy Fit:                | Yes                           |
| Easy Clean:              | No                            |
| Handle Style:            | Square T Shape Handle         |
| Handle Material:         | ABS                           |
| Enclosure Design:        | Framed                        |
| Wheel Type:              | Dual, Quick Release           |
| Support Bar Included:    | Support Bar Not Included      |
| Extras:                  | None                          |