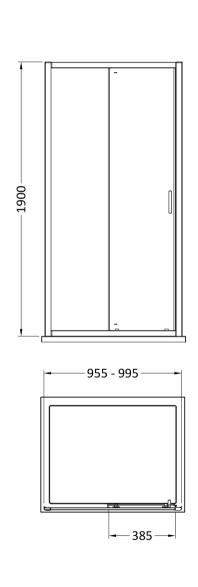

Sales Code: SMSL10-E6 Description: 1900 X 1000mm Sliding Shower Door

| Product Dimensions                   |                               |
|--------------------------------------|-------------------------------|
| Height (mm):                         | 1900                          |
| Width (mm):                          | 990                           |
| Depth (mm):                          | 44                            |
| Nett Weight (kg):                    | 28.3                          |
| Packaging Dimensions                 |                               |
| Height (mm):                         | 1962                          |
| Width (mm):                          | 45                            |
| Length (mm):                         | 670                           |
| Gross Weight (kg):                   | 28.3                          |
| Packaging Data                       |                               |
| Box Colour:                          | Brown Cardboard Box - Printed |
| Box Qty:                             | 1                             |
| Label Size:                          | 100 x 50                      |
| Label Colour:                        | Not Applicable                |
| Label Qty:                           | 0                             |
| Outer Box Dimensions (If Applicable) |                               |
| Height (mm):                         |                               |
| Width (mm):                          |                               |
| Depth (mm):                          |                               |
| Length (mm):                         |                               |
| Gross Weight (kg):                   |                               |
| Barcode:                             | 5056678432297                 |
| <b>Product Details</b>               |                               |
| Country of Origin:                   | China                         |
| Fitting Instruction:                 | No                            |
| CE & UKCA:                           | No                            |
| Profile Material:                    | Aluminium                     |
| Profile Finish:                      | Chrome                        |
| Adjustments (mm):                    | 955 - 995mm                   |
| Entry Width (mm):                    | 385mm                         |
| Swing In Dim (mm):                   | N/A                           |
| Swing Out Dim (mm):                  | N/A                           |
| Radius (mm):                         | Not Applicable                |
| Glass Thickness (mm):                | 6                             |
| Easy Fit:                            | Yes                           |
| Easy Clean:                          | No                            |
| Handle Style:                        | Square T Shape Handle         |
| Handle Material:                     | ABS                           |
| Enclosure Design:                    | Framed                        |
| Wheel Type:                          | Dual, Quick Release           |
| Support Bar Included:                | Support Bar Not Included      |
| Extras:                              | None                          |