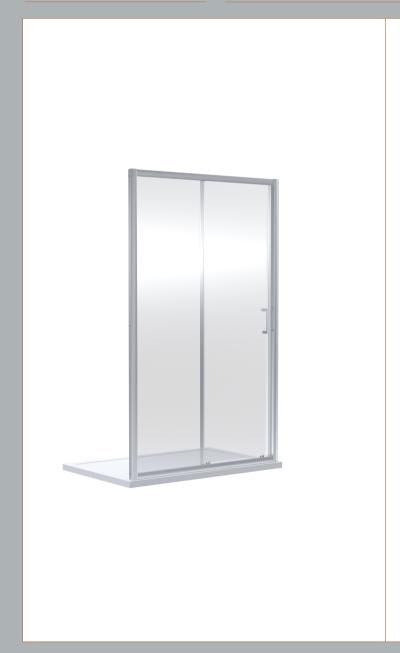

Sales Code: SMSL10-E6 Description: 1900 X 1000mm Sliding Shower Door

| Product Dimensions                   |                               |
|--------------------------------------|-------------------------------|
| Height (mm):                         | 1900                          |
| Width (mm):                          | 990                           |
| Depth (mm):                          | 44                            |
| Nett Weight (kg):                    | 28.3                          |
| Packaging Dimensions                 |                               |
| Height (mm):                         | 1962                          |
| Width (mm):                          | 45                            |
| Length (mm):                         | 670                           |
| Gross Weight (kg):                   | 28.3                          |
| Packaging Data                       |                               |
| Box Colour:                          | Brown Cardboard Box - Printed |
| Box Qty:                             | 1                             |
| Label Size:                          | 100 x 50                      |
| Label Colour:                        | Not Applicable                |
| Label Qty:                           | 0                             |
| Outer Box Dimensions (If Applicable) |                               |
| Height (mm):                         |                               |
| Width (mm):                          |                               |
| Depth (mm):                          |                               |
| Length (mm):                         |                               |
| Gross Weight (kg):                   |                               |
| Barcode:                             | 5056678432297                 |
| <b>Product Details</b>               |                               |
| Country of Origin:                   | China                         |
| Fitting Instruction:                 | No                            |
| CE & UKCA:                           | No                            |
| Profile Material:                    | Aluminium                     |
| Profile Finish:                      | Chrome                        |
| Adjustments (mm):                    | 955 - 995mm                   |
| Entry Width (mm):                    | 385mm                         |
| Swing In Dim (mm):                   | N/A                           |
| Swing Out Dim (mm):                  | N/A                           |
| Radius (mm):                         | Not Applicable                |
| Glass Thickness (mm):                | 6                             |
| Easy Fit:                            | Yes                           |
| Easy Clean:                          | No                            |
| Handle Style:                        | Square T Shape Handle         |
| Handle Material:                     | ABS                           |
| Enclosure Design:                    | Framed                        |
| Wheel Type:                          | Dual, Quick Release           |
| Support Bar Included:                | Support Bar Not Included      |
| Extras:                              | None                          |