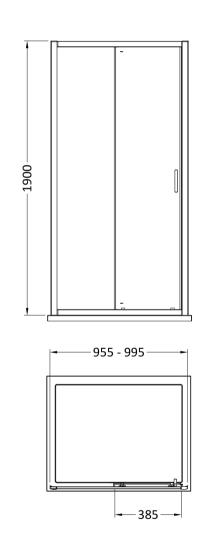

## ENCLOSURES

Sales Code: SMSL10BB-E6

Description: 1900 X 1000mm Sliding Shower Door

| Product Dimensions       |                               |
|--------------------------|-------------------------------|
| Height (mm):             | 1900                          |
| Width (mm):              | 990                           |
| Depth (mm):              | 44                            |
| Nett Weight (kg):        | 28.3                          |
| Packaging Dimensions     |                               |
| Height (mm):             | 1962                          |
| Width (mm):              | 45                            |
| Length (mm):             | 670                           |
| Gross Weight (kg):       | 28.3                          |
| Packaging Data           |                               |
| Box Colour:              | Brown Cardboard Box - Printed |
| Box Qty:                 | 1                             |
| Label Size:              | 100 x 50                      |
| Label Colour:            | Not Applicable                |
| Label Qty:               | 0                             |
| Outer Box Dimensions (If | f Applicable)                 |
| Height (mm):             | ** /                          |
| Width (mm):              |                               |
| Depth (mm):              |                               |
| Length (mm):             |                               |
| Gross Weight (kg):       |                               |
| Barcode:                 | 5056678452684                 |
| Product Details          |                               |
| Country of Origin:       | China                         |
| Fitting Instruction:     | No                            |
| CE & UKCA:               | No                            |
| Profile Material:        | Aluminium                     |
| Profile Finish:          | Brushed Brass                 |
| Adjustments (mm):        | 955 - 995mm                   |
| Entry Width (mm):        | 385mm                         |
| Swing In Dim (mm):       | N/A                           |
| Swing Out Dim (mm):      | N/A                           |
| Radius (mm):             | Not Applicable                |
| Glass Thickness (mm):    | 6                             |
| Easy Fit:                | Yes                           |
| Easy Clean:              | No                            |
| Handle Style:            | Square T Shape Handle         |
| Handle Material:         | ABS                           |
| Enclosure Design:        | Framed                        |
| Wheel Type:              | Dual, Quick Release           |
| Support Bar Included:    | Support Bar Not Included      |
| Extras:                  | None                          |