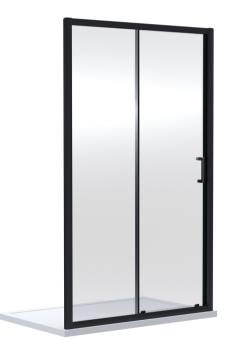

## ENCLOSURES

Sales Code: SMSL10BP-E6

Description: 1900 X 1000mm Sliding Shower Door

| Product Dimensions         |                               |
|----------------------------|-------------------------------|
| Height (mm):               | 1900                          |
| Width (mm):                | 990                           |
| Depth (mm):                | 44                            |
| Nett Weight (kg):          | 28.3                          |
| Packaging Dimensions       |                               |
| Height (mm):               | 1962                          |
| Width (mm):                | 45                            |
| Length (mm):               | 720                           |
| Gross Weight (kg):         | 28.3                          |
| Packaging Data             |                               |
| Box Colour:                | Brown Cardboard Box - Printed |
| Box Qty:                   | 1                             |
| Label Size:                | 100 x 50                      |
| Label Colour:              | Not Applicable                |
| Label Qty:                 | 0                             |
| Outer Box Dimensions (If A | Applicable)                   |
| Height (mm):               |                               |
| Width (mm):                |                               |
| Depth (mm):                |                               |
| Length (mm):               |                               |
| Gross Weight (kg):         |                               |
| Barcode:                   | 5056678452349                 |
| Product Details            |                               |
| Country of Origin:         | China                         |
| Fitting Instruction:       | No                            |
| CE & UKCA:                 | No                            |
| Profile Material:          | Aluminium                     |
| Profile Finish:            | Matt Black                    |
| Adjustments (mm):          | 955 - 995mm                   |
| Entry Width (mm):          | 385mm                         |
| Swing In Dim (mm):         | N/A                           |
| Swing Out Dim (mm):        | N/A                           |
| Radius (mm):               | Not Applicable                |
| Glass Thickness (mm):      | 6                             |
| Easy Fit:                  | Yes                           |
| Easy Clean:                | No                            |
| Handle Style:              | Square T Shape Handle         |
| Handle Material:           | ABS                           |
| Enclosure Design:          | Framed                        |
| Wheel Type:                | Dual, Quick Release           |
| Support Bar Included:      | Support Bar Not Included      |
| Extras:                    | None                          |