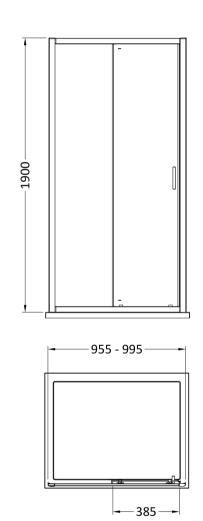

## ENCLOSURES

Sales Code: SMSL10BP-E6

Description: 1900 X 1000mm Sliding Shower Door

| Product Dimensions         |                               |
|----------------------------|-------------------------------|
| Height (mm):               | 1900                          |
| Width (mm):                | 990                           |
| Depth (mm):                | 44                            |
| Nett Weight (kg):          | 28.3                          |
| Packaging Dimensions       |                               |
| Height (mm):               | 1962                          |
| Width (mm):                | 45                            |
| Length (mm):               | 720                           |
| Gross Weight (kg):         | 28.3                          |
| Packaging Data             |                               |
| Box Colour:                | Brown Cardboard Box - Printed |
| Box Qty:                   | 1                             |
| Label Size:                | 100 x 50                      |
| Label Colour:              | Not Applicable                |
| Label Qty:                 | 0                             |
| Outer Box Dimensions (If A | Applicable)                   |
| Height (mm):               |                               |
| Width (mm):                |                               |
| Depth (mm):                |                               |
| Length (mm):               |                               |
| Gross Weight (kg):         |                               |
| Barcode:                   | 5056678452349                 |
| Product Details            |                               |
| Country of Origin:         | China                         |
| Fitting Instruction:       | No                            |
| CE & UKCA:                 | No                            |
| Profile Material:          | Aluminium                     |
| Profile Finish:            | Matt Black                    |
| Adjustments (mm):          | 955 - 995mm                   |
| Entry Width (mm):          | 385mm                         |
| Swing In Dim (mm):         | N/A                           |
| Swing Out Dim (mm):        | N/A                           |
| Radius (mm):               | Not Applicable                |
| Glass Thickness (mm):      | 6                             |
| Easy Fit:                  | Yes                           |
| Easy Clean:                | No                            |
| Handle Style:              | Square T Shape Handle         |
| Handle Material:           | ABS                           |
| Enclosure Design:          | Framed                        |
| Wheel Type:                | Dual, Quick Release           |
| Support Bar Included:      | Support Bar Not Included      |
| Extras:                    | None                          |