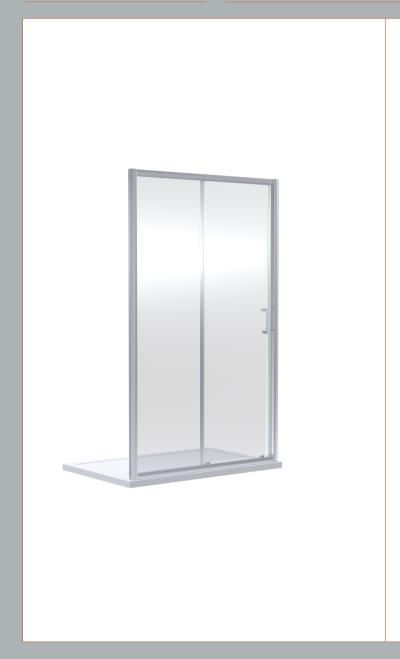

Sales Code: SMSL11-E6 Description: 1900 X 1100mm Sliding Shower Door

| Product Dimensions                   |                               |
|--------------------------------------|-------------------------------|
| Height (mm):                         | 1900                          |
| Width (mm):                          | 1090                          |
| Depth (mm):                          | 44                            |
| Nett Weight (kg):                    | 31.5                          |
| Packaging Dimensions                 |                               |
|                                      | 1000                          |
| Height (mm):                         | 1962                          |
| Width (mm):                          | 45                            |
| Length (mm):                         | 720                           |
| Gross Weight (kg):                   | 31.5                          |
| Packaging Data                       |                               |
| Box Colour:                          | Brown Cardboard Box - Printed |
| Box Qty:                             | 1                             |
| Label Size:                          | 100 x 50                      |
| Label Colour:                        | Not Applicable                |
| Label Qty:                           | 0                             |
| Outer Box Dimensions (If Applicable) |                               |
| Height (mm):                         |                               |
| Width (mm):                          |                               |
| Depth (mm):                          |                               |
| Length (mm):                         |                               |
| Gross Weight (kg):                   |                               |
| Barcode:                             | 5056678432303                 |
| <b>Product Details</b>               |                               |
| Country of Origin:                   | China                         |
| Fitting Instruction:                 | No                            |
| CE & UKCA:                           | No                            |
| Profile Material:                    | Aluminium                     |
| Profile Finish:                      | Chrome                        |
| Adjustments (mm):                    | 1055 - 1095mm                 |
| Entry Width (mm):                    | 435mm                         |
| Swing In Dim (mm):                   | N/A                           |
| Swing Out Dim (mm):                  | N/A                           |
| Radius (mm):                         | Not Applicable                |
| Glass Thickness (mm):                | 6                             |
| Easy Fit:                            | Yes                           |
| Easy Clean:                          | No                            |
| Handle Style:                        | Square T Shape Handle         |
| Handle Material:                     | ABS                           |
| Enclosure Design:                    | Framed                        |
| Wheel Type:                          | Dual, Quick Release           |
| Support Bar Included:                | Support Bar Not Included      |
| Extras:                              | None                          |