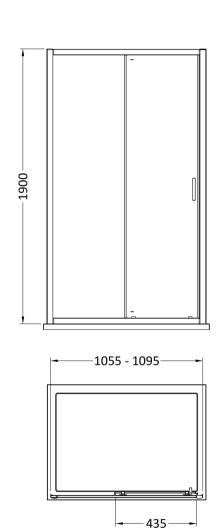

Sales Code: SMSL11-E6 Description: 1900 X 1100mm Sliding Shower Door

| Product Dimensions                   |                               |
|--------------------------------------|-------------------------------|
| Height (mm):                         | 1900                          |
| Width (mm):                          | 1090                          |
| Depth (mm):                          | 44                            |
| Nett Weight (kg):                    | 31.5                          |
| Packaging Dimensions                 |                               |
|                                      | 1000                          |
| Height (mm):                         | 1962                          |
| Width (mm):                          | 45                            |
| Length (mm):                         | 720                           |
| Gross Weight (kg):                   | 31.5                          |
| Packaging Data                       |                               |
| Box Colour:                          | Brown Cardboard Box - Printed |
| Box Qty:                             | 1                             |
| Label Size:                          | 100 x 50                      |
| Label Colour:                        | Not Applicable                |
| Label Qty:                           | 0                             |
| Outer Box Dimensions (If Applicable) |                               |
| Height (mm):                         |                               |
| Width (mm):                          |                               |
| Depth (mm):                          |                               |
| Length (mm):                         |                               |
| Gross Weight (kg):                   |                               |
| Barcode:                             | 5056678432303                 |
| <b>Product Details</b>               |                               |
| Country of Origin:                   | China                         |
| Fitting Instruction:                 | No                            |
| CE & UKCA:                           | No                            |
| Profile Material:                    | Aluminium                     |
| Profile Finish:                      | Chrome                        |
| Adjustments (mm):                    | 1055 - 1095mm                 |
| Entry Width (mm):                    | 435mm                         |
| Swing In Dim (mm):                   | N/A                           |
| Swing Out Dim (mm):                  | N/A                           |
| Radius (mm):                         | Not Applicable                |
| Glass Thickness (mm):                | 6                             |
| Easy Fit:                            | Yes                           |
| Easy Clean:                          | No                            |
| Handle Style:                        | Square T Shape Handle         |
| Handle Material:                     | ABS                           |
| Enclosure Design:                    | Framed                        |
| Wheel Type:                          | Dual, Quick Release           |
| Support Bar Included:                | Support Bar Not Included      |
| Extras:                              | None                          |