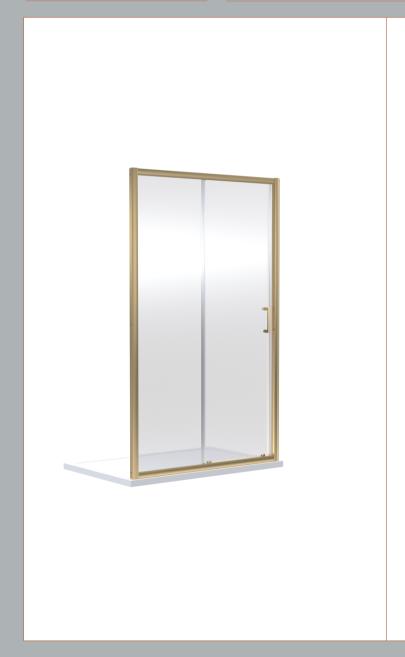

Sales Code: SMSL11BB-E6 Description: 1900 X 1100mm Sliding Shower Door

| <b>Product Dimensions</b>            |                               |
|--------------------------------------|-------------------------------|
| Height (mm):                         | 1900                          |
| Width (mm):                          | 1090                          |
| Depth (mm):                          | 44                            |
| Nett Weight (kg):                    | 31.5                          |
| Packaging Dimensions                 |                               |
| Height (mm):                         | 1962                          |
| Width (mm):                          | 45                            |
| Length (mm):                         | 720                           |
| Gross Weight (kg):                   | 31.5                          |
| Packaging Data                       |                               |
| Box Colour:                          | Brown Cardboard Box - Printed |
| Box Qty:                             | 1                             |
| Label Size:                          | 100 x 50                      |
| Label Colour:                        | Not Applicable                |
| Label Qty:                           | 0                             |
| Outer Box Dimensions (If Applicable) |                               |
| Height (mm):                         |                               |
| Width (mm):                          |                               |
| Depth (mm):                          |                               |
| Length (mm):                         |                               |
| Gross Weight (kg):                   |                               |
| Barcode:                             | 5056678452691                 |
| <b>Product Details</b>               |                               |
| Country of Origin:                   | China                         |
| Fitting Instruction:                 | No                            |
| CE & UKCA:                           | No                            |
| Profile Material:                    | Aluminium                     |
| Profile Finish:                      | Brushed Brass                 |
| Adjustments (mm):                    | 1055 - 1095mm                 |
| Entry Width (mm):                    | 435mm                         |
| Swing In Dim (mm):                   | N/A                           |
| Swing Out Dim (mm):                  | N/A                           |
| Radius (mm):                         | Not Applicable                |
| Glass Thickness (mm):                | 6                             |
| Easy Fit:                            | Yes                           |
| Easy Clean:                          | No                            |
| Handle Style:                        | Square T Shape Handle         |
| Handle Material:                     | ABS                           |
| Enclosure Design:                    | Framed                        |
| Wheel Type:                          | Dual, Quick Release           |
| Support Bar Included:                | Support Bar Not Included      |
| Extras:                              | None                          |