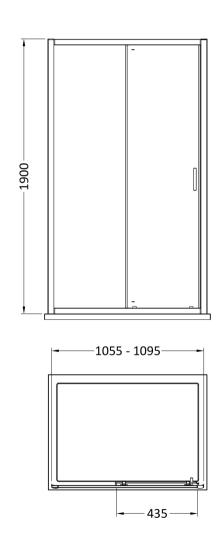

Sales Code: SMSL11BB-E6 Description: 1900 X 1100mm Sliding Shower Door

| <b>Product Dimensions</b>            |                               |
|--------------------------------------|-------------------------------|
| Height (mm):                         | 1900                          |
| Width (mm):                          | 1090                          |
| Depth (mm):                          | 44                            |
| Nett Weight (kg):                    | 31.5                          |
| Packaging Dimensions                 |                               |
| Height (mm):                         | 1962                          |
| Width (mm):                          | 45                            |
| Length (mm):                         | 720                           |
| Gross Weight (kg):                   | 31.5                          |
| Packaging Data                       |                               |
| Box Colour:                          | Brown Cardboard Box - Printed |
| Box Qty:                             | 1                             |
| Label Size:                          | 100 x 50                      |
| Label Colour:                        | Not Applicable                |
| Label Qty:                           | 0                             |
| Outer Box Dimensions (If Applicable) |                               |
| Height (mm):                         |                               |
| Width (mm):                          |                               |
| Depth (mm):                          |                               |
| Length (mm):                         |                               |
| Gross Weight (kg):                   |                               |
| Barcode:                             | 5056678452691                 |
| <b>Product Details</b>               |                               |
| Country of Origin:                   | China                         |
| Fitting Instruction:                 | No                            |
| CE & UKCA:                           | No                            |
| Profile Material:                    | Aluminium                     |
| Profile Finish:                      | Brushed Brass                 |
| Adjustments (mm):                    | 1055 - 1095mm                 |
| Entry Width (mm):                    | 435mm                         |
| Swing In Dim (mm):                   | N/A                           |
| Swing Out Dim (mm):                  | N/A                           |
| Radius (mm):                         | Not Applicable                |
| Glass Thickness (mm):                | 6                             |
| Easy Fit:                            | Yes                           |
| Easy Clean:                          | No                            |
| Handle Style:                        | Square T Shape Handle         |
| Handle Material:                     | ABS                           |
| Enclosure Design:                    | Framed                        |
| Wheel Type:                          | Dual, Quick Release           |
| Support Bar Included:                | Support Bar Not Included      |
| Extras:                              | None                          |