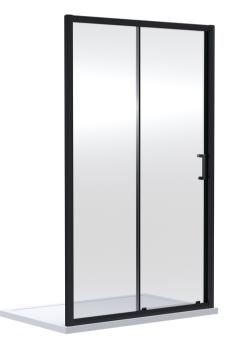

## ENCLOSURES

Sales Code: SMSL11BP-E6

**Description:** 1900 X 1100mm Sliding Shower Door

| Product Dimensions       |                               |
|--------------------------|-------------------------------|
| Height (mm):             | 1900                          |
| Width (mm):              | 1090                          |
| Depth (mm):              | 44                            |
| Nett Weight (kg):        | 31.5                          |
| Packaging Dimensions     |                               |
| Height (mm):             | 1962                          |
| Width (mm):              | 45                            |
| Length (mm):             | 770                           |
| Gross Weight (kg):       | 31.5                          |
| Packaging Data           |                               |
| Box Colour:              | Brown Cardboard Box - Printed |
| Box Qty:                 | 1                             |
| Label Size:              | 100 x 50                      |
| Label Colour:            | Not Applicable                |
| Label Qty:               | 0                             |
| Outer Box Dimensions (If | f Applicable)                 |
| Height (mm):             | ** /                          |
| Width (mm):              |                               |
| Depth (mm):              |                               |
| Length (mm):             |                               |
| Gross Weight (kg):       |                               |
| Barcode:                 | 5056678452356                 |
| Product Details          |                               |
| Country of Origin:       | China                         |
| Fitting Instruction:     | No                            |
| CE & UKCA:               | No                            |
| Profile Material:        | Aluminium                     |
| Profile Finish:          | Matt Black                    |
| Adjustments (mm):        | 1055 - 1095mm                 |
| Entry Width (mm):        | 435mm                         |
| Swing In Dim (mm):       | N/A                           |
| Swing Out Dim (mm):      | N/A                           |
| Radius (mm):             | Not Applicable                |
| Glass Thickness (mm):    | 6                             |
| Easy Fit:                | Yes                           |
| Easy Clean:              | No                            |
| Handle Style:            | Square T Shape Handle         |
| Handle Material:         | ABS                           |
| Enclosure Design:        | Framed                        |
| Wheel Type:              | Dual, Quick Release           |
| Support Bar Included:    | Support Bar Not Included      |
| Extras:                  | None                          |