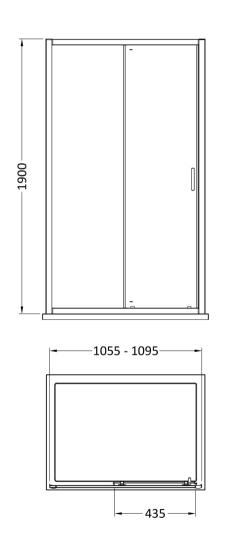

## ENCLOSURES

Sales Code: SMSL11BP-E6

**Description:** 1900 X 1100mm Sliding Shower Door

| Product Dimensions       |                               |
|--------------------------|-------------------------------|
| Height (mm):             | 1900                          |
| Width (mm):              | 1090                          |
| Depth (mm):              | 44                            |
| Nett Weight (kg):        | 31.5                          |
| Packaging Dimensions     |                               |
| Height (mm):             | 1962                          |
| Width (mm):              | 45                            |
| Length (mm):             | 770                           |
| Gross Weight (kg):       | 31.5                          |
| Packaging Data           |                               |
| Box Colour:              | Brown Cardboard Box - Printed |
| Box Qty:                 | 1                             |
| Label Size:              | 100 x 50                      |
| Label Colour:            | Not Applicable                |
| Label Qty:               | 0                             |
| Outer Box Dimensions (If | f Applicable)                 |
| Height (mm):             | ** /                          |
| Width (mm):              |                               |
| Depth (mm):              |                               |
| Length (mm):             |                               |
| Gross Weight (kg):       |                               |
| Barcode:                 | 5056678452356                 |
| Product Details          |                               |
| Country of Origin:       | China                         |
| Fitting Instruction:     | No                            |
| CE & UKCA:               | No                            |
| Profile Material:        | Aluminium                     |
| Profile Finish:          | Matt Black                    |
| Adjustments (mm):        | 1055 - 1095mm                 |
| Entry Width (mm):        | 435mm                         |
| Swing In Dim (mm):       | N/A                           |
| Swing Out Dim (mm):      | N/A                           |
| Radius (mm):             | Not Applicable                |
| Glass Thickness (mm):    | 6                             |
| Easy Fit:                | Yes                           |
| Easy Clean:              | No                            |
| Handle Style:            | Square T Shape Handle         |
| Handle Material:         | ABS                           |
| Enclosure Design:        | Framed                        |
| Wheel Type:              | Dual, Quick Release           |
| Support Bar Included:    | Support Bar Not Included      |
| Extras:                  | None                          |