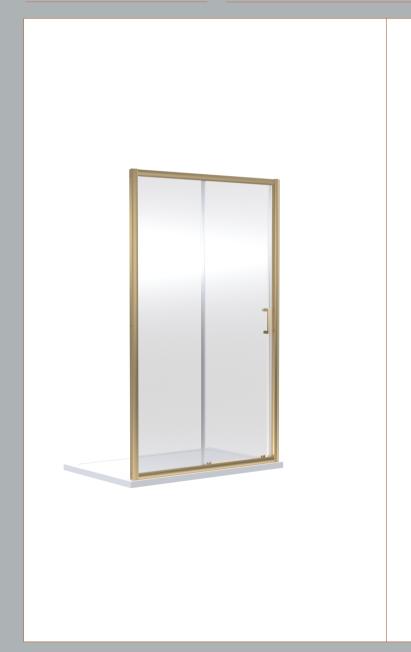

Sales Code: SMSL12BB-E6 Description: 1900 X 1200mm Sliding Shower Door

| <b>Product Dimensions</b>         |                               |
|-----------------------------------|-------------------------------|
| Height (mm):                      | 1900                          |
| Width (mm):                       | 1190                          |
| Depth (mm):                       | 44                            |
| Nett Weight (kg):                 | 34.7                          |
| Packaging Dimensions              |                               |
| Height (mm):                      | 1962                          |
| Width (mm):                       | 45                            |
| Length (mm):                      | 770                           |
| Gross Weight (kg):                | 34.7                          |
| Packaging Data                    |                               |
| Box Colour:                       | Brown Cardboard Box - Printed |
| Box Qty:                          | 1                             |
| Label Size:                       | 100 x 50                      |
| Label Colour:                     | Not Applicable                |
| Label Qty:                        | 0                             |
| <b>Outer Box Dimensions (If A</b> | Applicable)                   |
| Height (mm):                      |                               |
| Width (mm):                       |                               |
| Depth (mm):                       |                               |
| Length (mm):                      |                               |
| Gross Weight (kg):                |                               |
| Barcode:                          | 5056678452707                 |
| <b>Product Details</b>            |                               |
| Country of Origin:                | China                         |
| Fitting Instruction:              | No                            |
| CE & UKCA:                        | No                            |
| Profile Material:                 | Aluminium                     |
| Profile Finish:                   | Brushed Brass                 |
| Adjustments (mm):                 | 1155 - 1195mm                 |
| Entry Width (mm):                 | 485mm                         |
| Swing In Dim (mm):                | N/A                           |
| Swing Out Dim (mm):               | N/A                           |
| Radius (mm):                      | Not Applicable                |
| Glass Thickness (mm):             | 6                             |
| Easy Fit:                         | Yes                           |
| Easy Clean:                       | No                            |
| Handle Style:                     | Square T Shape Handle         |
| Handle Material:                  | ABS                           |
| Enclosure Design:                 | Framed                        |
| Wheel Type:                       | Dual, Quick Release           |
| Support Bar Included:             | Support Bar Not Included      |
| Extras:                           | None                          |