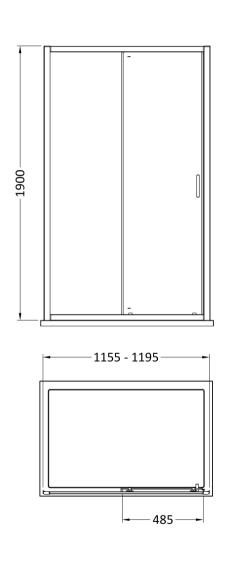

Sales Code: SMSL12BB-E6 Description: 1900 X 1200mm Sliding Shower Door

| <b>Product Dimensions</b>         |                               |
|-----------------------------------|-------------------------------|
| Height (mm):                      | 1900                          |
| Width (mm):                       | 1190                          |
| Depth (mm):                       | 44                            |
| Nett Weight (kg):                 | 34.7                          |
| Packaging Dimensions              |                               |
| Height (mm):                      | 1962                          |
| Width (mm):                       | 45                            |
| Length (mm):                      | 770                           |
| Gross Weight (kg):                | 34.7                          |
| Packaging Data                    |                               |
| Box Colour:                       | Brown Cardboard Box - Printed |
| Box Qty:                          | 1                             |
| Label Size:                       | 100 x 50                      |
| Label Colour:                     | Not Applicable                |
| Label Qty:                        | 0                             |
| <b>Outer Box Dimensions (If A</b> | Applicable)                   |
| Height (mm):                      |                               |
| Width (mm):                       |                               |
| Depth (mm):                       |                               |
| Length (mm):                      |                               |
| Gross Weight (kg):                |                               |
| Barcode:                          | 5056678452707                 |
| <b>Product Details</b>            |                               |
| Country of Origin:                | China                         |
| Fitting Instruction:              | No                            |
| CE & UKCA:                        | No                            |
| Profile Material:                 | Aluminium                     |
| Profile Finish:                   | Brushed Brass                 |
| Adjustments (mm):                 | 1155 - 1195mm                 |
| Entry Width (mm):                 | 485mm                         |
| Swing In Dim (mm):                | N/A                           |
| Swing Out Dim (mm):               | N/A                           |
| Radius (mm):                      | Not Applicable                |
| Glass Thickness (mm):             | 6                             |
| Easy Fit:                         | Yes                           |
| Easy Clean:                       | No                            |
| Handle Style:                     | Square T Shape Handle         |
| Handle Material:                  | ABS                           |
| Enclosure Design:                 | Framed                        |
| Wheel Type:                       | Dual, Quick Release           |
| Support Bar Included:             | Support Bar Not Included      |
| Extras:                           | None                          |