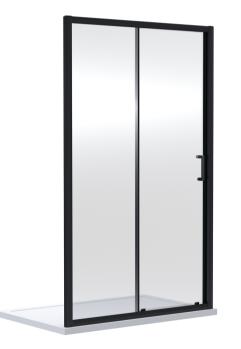

## ENCLOSURES

Sales Code: SMSL12BP-E6

Description: 1900 X 1200mm Sliding Shower Door

| Product Dimensions      |                               |
|-------------------------|-------------------------------|
| Height (mm):            | 1900                          |
| Width (mm):             | 1190                          |
| Depth (mm):             | 44                            |
| Nett Weight (kg):       | 34.7                          |
| Packaging Dimensions    |                               |
| Height (mm):            | 1962                          |
| Width (mm):             | 45                            |
| Length (mm):            | 870                           |
| Gross Weight (kg):      | 34.7                          |
| Packaging Data          |                               |
| Box Colour:             | Brown Cardboard Box - Printed |
| Box Qty:                | 1                             |
| Label Size:             | 100 x 50                      |
| Label Colour:           | Not Applicable                |
| Label Qty:              | 0                             |
| Outer Box Dimensions (I | f Applicable)                 |
| Height (mm):            |                               |
| Width (mm):             |                               |
| Depth (mm):             |                               |
| Length (mm):            |                               |
| Gross Weight (kg):      |                               |
| Barcode:                | 5056678452363                 |
| Product Details         |                               |
| Country of Origin:      | China                         |
| Fitting Instruction:    | No                            |
| CE & UKCA:              | No                            |
| Profile Material:       | Aluminium                     |
| Profile Finish:         | Matt Black                    |
| Adjustments (mm):       | 1155 - 1195mm                 |
| Entry Width (mm):       | 485mm                         |
| Swing In Dim (mm):      | N/A                           |
| Swing Out Dim (mm):     | N/A                           |
| Radius (mm):            | Not Applicable                |
| Glass Thickness (mm):   | 6                             |
| Easy Fit:               | Yes                           |
| Easy Clean:             | No                            |
| Handle Style:           | Square T Shape Handle         |
| Handle Material:        | ABS                           |
| Enclosure Design:       | Framed                        |
| Wheel Type:             | Dual, Quick Release           |
| Support Bar Included:   | Support Bar Not Included      |
| Extras:                 | None                          |