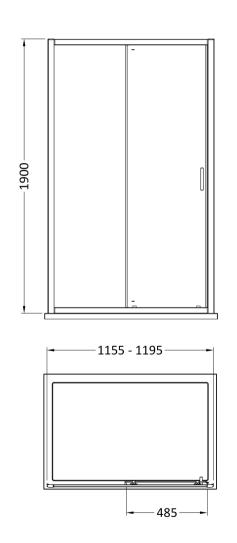

## ENCLOSURES

Sales Code: SMSL12BP-E6

Description: 1900 X 1200mm Sliding Shower Door

| Product Dimensions      |                               |
|-------------------------|-------------------------------|
| Height (mm):            | 1900                          |
| Width (mm):             | 1190                          |
| Depth (mm):             | 44                            |
| Nett Weight (kg):       | 34.7                          |
| Packaging Dimensions    |                               |
| Height (mm):            | 1962                          |
| Width (mm):             | 45                            |
| Length (mm):            | 870                           |
| Gross Weight (kg):      | 34.7                          |
| Packaging Data          |                               |
| Box Colour:             | Brown Cardboard Box - Printed |
| Box Qty:                | 1                             |
| Label Size:             | 100 x 50                      |
| Label Colour:           | Not Applicable                |
| Label Qty:              | 0                             |
| Outer Box Dimensions (I | f Applicable)                 |
| Height (mm):            |                               |
| Width (mm):             |                               |
| Depth (mm):             |                               |
| Length (mm):            |                               |
| Gross Weight (kg):      |                               |
| Barcode:                | 5056678452363                 |
| Product Details         |                               |
| Country of Origin:      | China                         |
| Fitting Instruction:    | No                            |
| CE & UKCA:              | No                            |
| Profile Material:       | Aluminium                     |
| Profile Finish:         | Matt Black                    |
| Adjustments (mm):       | 1155 - 1195mm                 |
| Entry Width (mm):       | 485mm                         |
| Swing In Dim (mm):      | N/A                           |
| Swing Out Dim (mm):     | N/A                           |
| Radius (mm):            | Not Applicable                |
| Glass Thickness (mm):   | 6                             |
| Easy Fit:               | Yes                           |
| Easy Clean:             | No                            |
| Handle Style:           | Square T Shape Handle         |
| Handle Material:        | ABS                           |
| Enclosure Design:       | Framed                        |
| Wheel Type:             | Dual, Quick Release           |
| Support Bar Included:   | Support Bar Not Included      |
| Extras:                 | None                          |