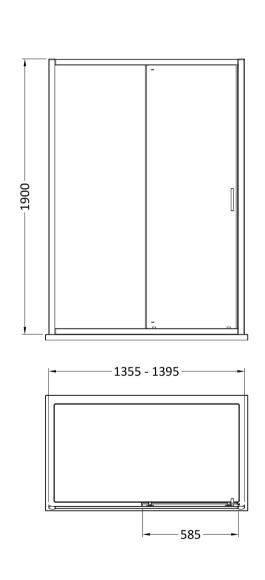

Sales Code: SMSL14-E6 Description: 1900 X 1400mm Sliding Shower Door

| <b>Product Dimensions</b>            |                               |
|--------------------------------------|-------------------------------|
| Height (mm):                         | 1900                          |
| Width (mm):                          | 1390                          |
| Depth (mm):                          | 44                            |
| Nett Weight (kg):                    | 41.5                          |
| Packaging Dimensions                 |                               |
| Height (mm):                         | 1962                          |
| Width (mm):                          | 45                            |
| Length (mm):                         | 870                           |
| Gross Weight (kg):                   | 41.5                          |
| Packaging Data                       |                               |
| Box Colour:                          | Brown Cardboard Box - Printed |
| Box Qty:                             | 1                             |
| Label Size:                          | 100 x 50                      |
| Label Colour:                        | Not Applicable                |
| Label Qty:                           | 0                             |
| Outer Box Dimensions (If Applicable) |                               |
| Height (mm):                         |                               |
| Width (mm):                          |                               |
| Depth (mm):                          |                               |
| Length (mm):                         |                               |
| Gross Weight (kg):                   |                               |
| Barcode:                             | 5056678432327                 |
| <b>Product Details</b>               |                               |
| Country of Origin:                   | China                         |
| Fitting Instruction:                 | No                            |
| CE & UKCA:                           | No                            |
| Profile Material:                    | Aluminium                     |
| Profile Finish:                      | Chrome                        |
| Adjustments (mm):                    | 1355 - 1395mm                 |
| Entry Width (mm):                    | 585mm                         |
| Swing In Dim (mm):                   | N/A                           |
| Swing Out Dim (mm):                  | N/A                           |
| Radius (mm):                         | Not Applicable                |
| Glass Thickness (mm):                | 6                             |
| Easy Fit:                            | Yes                           |
| Easy Clean:                          | No                            |
| Handle Style:                        | Square T Shape Handle         |
| Handle Material:                     | ABS                           |
| Enclosure Design:                    | Framed                        |
| Wheel Type:                          | Dual, Quick Release           |
| Support Bar Included:                | Support Bar Not Included      |
| Extras:                              | None                          |