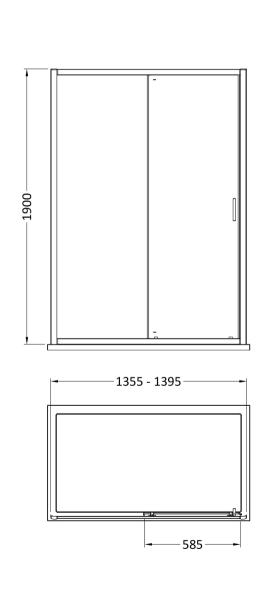

Sales Code: SMSL14BB-E6 Description: 1900 X 1400mm Sliding Shower Door

| <b>Product Dimensions</b>         |                               |
|-----------------------------------|-------------------------------|
| Height (mm):                      | 1900                          |
| Width (mm):                       | 1390                          |
| Depth (mm):                       | 44                            |
| Nett Weight (kg):                 | 41.5                          |
| Packaging Dimensions              |                               |
| Height (mm):                      | 1962                          |
| Width (mm):                       | 45                            |
| Length (mm):                      | 870                           |
| Gross Weight (kg):                | 41.5                          |
| Packaging Data                    |                               |
| Box Colour:                       | Brown Cardboard Box - Printed |
| Box Qty:                          | 1                             |
| Label Size:                       | 100 x 50                      |
| Label Colour:                     | Not Applicable                |
| Label Qty:                        | 0                             |
| <b>Outer Box Dimensions (If A</b> | Applicable)                   |
| Height (mm):                      |                               |
| Width (mm):                       |                               |
| Depth (mm):                       |                               |
| Length (mm):                      |                               |
| Gross Weight (kg):                |                               |
| Barcode:                          | 5056678452714                 |
| <b>Product Details</b>            |                               |
| Country of Origin:                | China                         |
| Fitting Instruction:              | No                            |
| CE & UKCA:                        | No                            |
| Profile Material:                 | Aluminium                     |
| Profile Finish:                   | Brushed Brass                 |
| Adjustments (mm):                 | 1355 - 1395mm                 |
| Entry Width (mm):                 | 585mm                         |
| Swing In Dim (mm):                | N/A                           |
| Swing Out Dim (mm):               | N/A                           |
| Radius (mm):                      | Not Applicable                |
| Glass Thickness (mm):             | 6                             |
| Easy Fit:                         | Yes                           |
| Easy Clean:                       | No                            |
| Handle Style:                     | Square T Shape Handle         |
| Handle Material:                  | ABS                           |
| Enclosure Design:                 | Framed                        |
| Wheel Type:                       | Dual, Quick Release           |
| Support Bar Included:             | Support Bar Not Included      |
| Extras:                           | None                          |