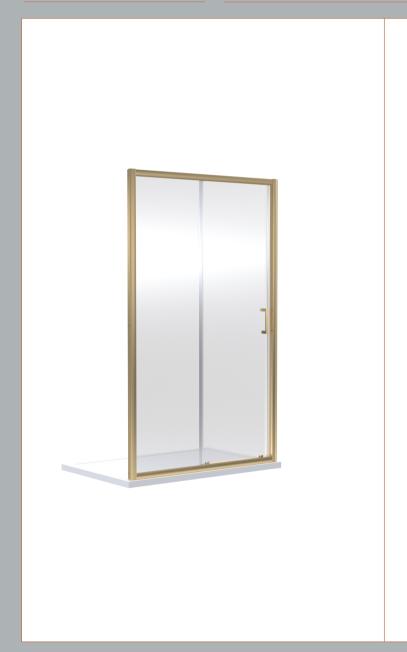

Sales Code: SMSL14BB-E6 Description: 1900 X 1400mm Sliding Shower Door

| <b>Product Dimensions</b>         |                               |
|-----------------------------------|-------------------------------|
| Height (mm):                      | 1900                          |
| Width (mm):                       | 1390                          |
| Depth (mm):                       | 44                            |
| Nett Weight (kg):                 | 41.5                          |
| Packaging Dimensions              |                               |
| Height (mm):                      | 1962                          |
| Width (mm):                       | 45                            |
| Length (mm):                      | 870                           |
| Gross Weight (kg):                | 41.5                          |
| Packaging Data                    |                               |
| Box Colour:                       | Brown Cardboard Box - Printed |
| Box Qty:                          | 1                             |
| Label Size:                       | 100 x 50                      |
| Label Colour:                     | Not Applicable                |
| Label Qty:                        | 0                             |
| <b>Outer Box Dimensions (If A</b> | Applicable)                   |
| Height (mm):                      |                               |
| Width (mm):                       |                               |
| Depth (mm):                       |                               |
| Length (mm):                      |                               |
| Gross Weight (kg):                |                               |
| Barcode:                          | 5056678452714                 |
| <b>Product Details</b>            |                               |
| Country of Origin:                | China                         |
| Fitting Instruction:              | No                            |
| CE & UKCA:                        | No                            |
| Profile Material:                 | Aluminium                     |
| Profile Finish:                   | Brushed Brass                 |
| Adjustments (mm):                 | 1355 - 1395mm                 |
| Entry Width (mm):                 | 585mm                         |
| Swing In Dim (mm):                | N/A                           |
| Swing Out Dim (mm):               | N/A                           |
| Radius (mm):                      | Not Applicable                |
| Glass Thickness (mm):             | 6                             |
| Easy Fit:                         | Yes                           |
| Easy Clean:                       | No                            |
| Handle Style:                     | Square T Shape Handle         |
| Handle Material:                  | ABS                           |
| Enclosure Design:                 | Framed                        |
| Wheel Type:                       | Dual, Quick Release           |
| Support Bar Included:             | Support Bar Not Included      |
| Extras:                           | None                          |