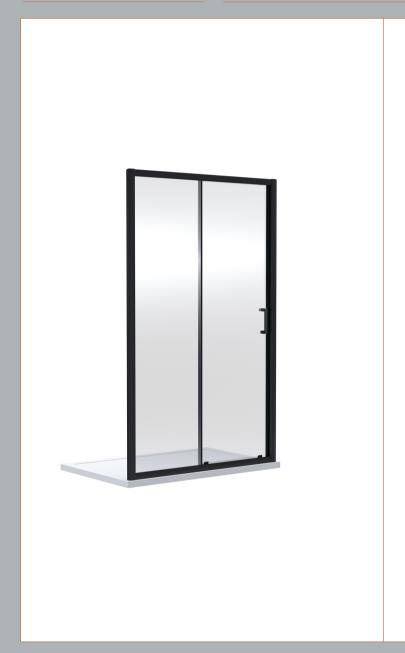

Sales Code: SMSL14BP-E6 Description: 1900 X 1400mm Sliding Shower Door

| <b>Product Dimensions</b>         |                               |
|-----------------------------------|-------------------------------|
| Height (mm):                      | 1900                          |
| Width (mm):                       | 1390                          |
| Depth (mm):                       | 44                            |
| Nett Weight (kg):                 | 41.5                          |
| Packaging Dimensions              |                               |
| Height (mm):                      | 1962                          |
| Width (mm):                       | 45                            |
| Length (mm):                      | 870                           |
| Gross Weight (kg):                | 41.5                          |
| Packaging Data                    |                               |
| Box Colour:                       | Brown Cardboard Box - Printed |
| Box Qty:                          | 1                             |
| Label Size:                       | 100 x 50                      |
| Label Colour:                     | Not Applicable                |
| Label Qty:                        | 0                             |
| <b>Outer Box Dimensions (If A</b> | Applicable)                   |
| Height (mm):                      |                               |
| Width (mm):                       |                               |
| Depth (mm):                       |                               |
| Length (mm):                      |                               |
| Gross Weight (kg):                |                               |
| Barcode:                          | 5056678452370                 |
| <b>Product Details</b>            |                               |
| Country of Origin:                | China                         |
| Fitting Instruction:              | No                            |
| CE & UKCA:                        | No                            |
| Profile Material:                 | Aluminium                     |
| Profile Finish:                   | Matt Black                    |
| Adjustments (mm):                 | 1355 - 1395mm                 |
| Entry Width (mm):                 | 585mm                         |
| Swing In Dim (mm):                | N/A                           |
| Swing Out Dim (mm):               | N/A                           |
| Radius (mm):                      | Not Applicable                |
| Glass Thickness (mm):             | 6                             |
| Easy Fit:                         | Yes                           |
| Easy Clean:                       | No                            |
| Handle Style:                     | Square T Shape Handle         |
| Handle Material:                  | ABS                           |
| Enclosure Design:                 | Framed                        |
| Wheel Type:                       | Dual, Quick Release           |
| Support Bar Included:             | Support Bar Not Included      |
| Extras:                           | None                          |