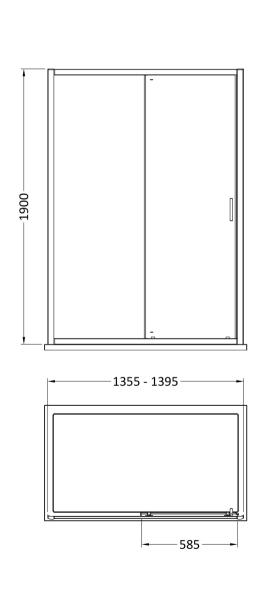

Sales Code: SMSL14BP-E6 Description: 1900 X 1400mm Sliding Shower Door

| <b>Product Dimensions</b>         |                               |
|-----------------------------------|-------------------------------|
| Height (mm):                      | 1900                          |
| Width (mm):                       | 1390                          |
| Depth (mm):                       | 44                            |
| Nett Weight (kg):                 | 41.5                          |
| Packaging Dimensions              |                               |
| Height (mm):                      | 1962                          |
| Width (mm):                       | 45                            |
| Length (mm):                      | 870                           |
| Gross Weight (kg):                | 41.5                          |
| Packaging Data                    |                               |
| Box Colour:                       | Brown Cardboard Box - Printed |
| Box Qty:                          | 1                             |
| Label Size:                       | 100 x 50                      |
| Label Colour:                     | Not Applicable                |
| Label Qty:                        | 0                             |
| <b>Outer Box Dimensions (If A</b> | Applicable)                   |
| Height (mm):                      |                               |
| Width (mm):                       |                               |
| Depth (mm):                       |                               |
| Length (mm):                      |                               |
| Gross Weight (kg):                |                               |
| Barcode:                          | 5056678452370                 |
| <b>Product Details</b>            |                               |
| Country of Origin:                | China                         |
| Fitting Instruction:              | No                            |
| CE & UKCA:                        | No                            |
| Profile Material:                 | Aluminium                     |
| Profile Finish:                   | Matt Black                    |
| Adjustments (mm):                 | 1355 - 1395mm                 |
| Entry Width (mm):                 | 585mm                         |
| Swing In Dim (mm):                | N/A                           |
| Swing Out Dim (mm):               | N/A                           |
| Radius (mm):                      | Not Applicable                |
| Glass Thickness (mm):             | 6                             |
| Easy Fit:                         | Yes                           |
| Easy Clean:                       | No                            |
| Handle Style:                     | Square T Shape Handle         |
| Handle Material:                  | ABS                           |
| Enclosure Design:                 | Framed                        |
| Wheel Type:                       | Dual, Quick Release           |
| Support Bar Included:             | Support Bar Not Included      |
| Extras:                           | None                          |