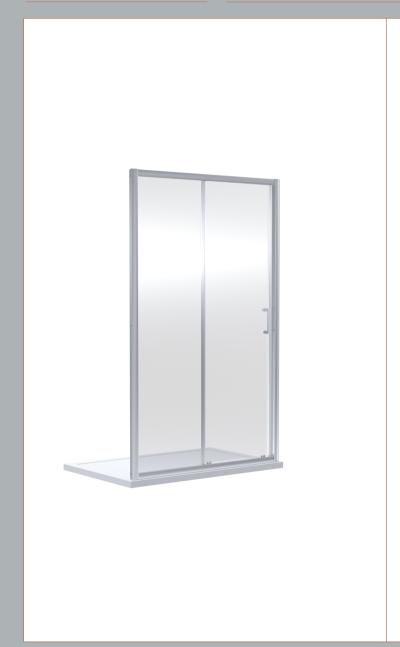

Sales Code: SMSL15-E6 Description: 1900 X 1500mm Sliding Shower Door

| <b>Product Dimensions</b> |                               |
|---------------------------|-------------------------------|
| Height (mm):              | 1900                          |
| Width (mm):               | 1490                          |
| Depth (mm):               | 44                            |
| Nett Weight (kg):         | 44.2                          |
| Packaging Dimensions      |                               |
| Height (mm):              | 1962                          |
| Width (mm):               | 45                            |
| Length (mm):              | 920                           |
| Gross Weight (kg):        | 44.7                          |
| Packaging Data            |                               |
| Box Colour:               | Brown Cardboard Box - Printed |
| Box Qty:                  | 1                             |
| Label Size:               | 100 x 50                      |
| Label Colour:             | Not Applicable                |
| Label Qty:                | 0                             |
| Outer Box Dimensions (I   | f Applicable)                 |
| Height (mm):              |                               |
| Width (mm):               |                               |
| Depth (mm):               |                               |
| Length (mm):              |                               |
| Gross Weight (kg):        |                               |
| Barcode:                  | 5056678470619                 |
| Product Details           |                               |
| Country of Origin:        | China                         |
| Fitting Instruction:      | No                            |
| CE & UKCA:                | No                            |
| Profile Material:         | Aluminium                     |
| Profile Finish:           | Chrome                        |
| Adjustments (mm):         | 1455 - 1495mm                 |
| Entry Width (mm):         | 635mm                         |
| Swing In Dim (mm):        | N/A                           |
| Swing Out Dim (mm):       | N/A                           |
| Radius (mm):              | Not Applicable                |
| Glass Thickness (mm):     | 6                             |
| Easy Fit:                 | Yes                           |
| Easy Clean:               | No                            |
| Handle Style:             | Square T Shape Handle         |
| Handle Material:          | ABS                           |
| Enclosure Design:         | Framed                        |
| Wheel Type:               | Dual, Quick Release           |
| Support Bar Included:     | Support Bar Not Included      |
| Extras:                   | None                          |
|                           |                               |