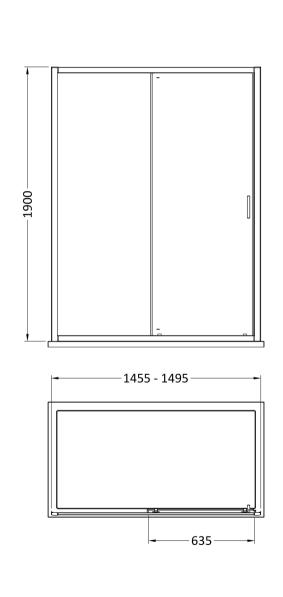

Sales Code: SMSL15-E6 Description: 1900 X 1500mm Sliding Shower Door

| <b>Product Dimensions</b> |                               |
|---------------------------|-------------------------------|
| Height (mm):              | 1900                          |
| Width (mm):               | 1490                          |
| Depth (mm):               | 44                            |
| Nett Weight (kg):         | 44.2                          |
| Packaging Dimensions      |                               |
| Height (mm):              | 1962                          |
| Width (mm):               | 45                            |
| Length (mm):              | 920                           |
| Gross Weight (kg):        | 44.7                          |
| Packaging Data            |                               |
| Box Colour:               | Brown Cardboard Box - Printed |
| Box Qty:                  | 1                             |
| Label Size:               | 100 x 50                      |
| Label Colour:             | Not Applicable                |
| Label Qty:                | 0                             |
| Outer Box Dimensions (I   | f Applicable)                 |
| Height (mm):              |                               |
| Width (mm):               |                               |
| Depth (mm):               |                               |
| Length (mm):              |                               |
| Gross Weight (kg):        |                               |
| Barcode:                  | 5056678470619                 |
| Product Details           |                               |
| Country of Origin:        | China                         |
| Fitting Instruction:      | No                            |
| CE & UKCA:                | No                            |
| Profile Material:         | Aluminium                     |
| Profile Finish:           | Chrome                        |
| Adjustments (mm):         | 1455 - 1495mm                 |
| Entry Width (mm):         | 635mm                         |
| Swing In Dim (mm):        | N/A                           |
| Swing Out Dim (mm):       | N/A                           |
| Radius (mm):              | Not Applicable                |
| Glass Thickness (mm):     | 6                             |
| Easy Fit:                 | Yes                           |
| Easy Clean:               | No                            |
| Handle Style:             | Square T Shape Handle         |
| Handle Material:          | ABS                           |
| Enclosure Design:         | Framed                        |
| Wheel Type:               | Dual, Quick Release           |
| Support Bar Included:     | Support Bar Not Included      |
| Extras:                   | None                          |
|                           |                               |