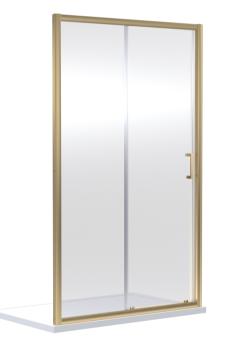

## ENCLOSURES

Sales Code: SMSL15BB-E6

**Description:** 1900 X 1500mm Sliding Shower Door

| Product Dimensions      |                               |
|-------------------------|-------------------------------|
| Height (mm):            | 1900                          |
| Width (mm):             | 1490                          |
| Depth (mm):             | 44                            |
| Nett Weight (kg):       | 44.2                          |
| Packaging Dimensions    |                               |
| Height (mm):            | 1962                          |
| Width (mm):             | 45                            |
| Length (mm):            | 920                           |
| Gross Weight (kg):      | 44.7                          |
| Packaging Data          |                               |
| Box Colour:             | Brown Cardboard Box - Printed |
| Box Qty:                | 1                             |
| Label Size:             | 100 x 50                      |
| Label Colour:           | Not Applicable                |
| Label Qty:              | 0                             |
| Outer Box Dimensions (I | f Applicable)                 |
| Height (mm):            |                               |
| Width (mm):             |                               |
| Depth (mm):             |                               |
| Length (mm):            |                               |
| Gross Weight (kg):      |                               |
| Barcode:                | 5056678470626                 |
| Product Details         |                               |
| Country of Origin:      | China                         |
| Fitting Instruction:    | No                            |
| CE & UKCA:              | No                            |
| Profile Material:       | Aluminium                     |
| Profile Finish:         | Brushed Brass                 |
| Adjustments (mm):       | 1455 - 1495mm                 |
| Entry Width (mm):       | 635mm                         |
| Swing In Dim (mm):      | N/A                           |
| Swing Out Dim (mm):     | N/A                           |
| Radius (mm):            | Not Applicable                |
| Glass Thickness (mm):   | 6                             |
| Easy Fit:               | Yes                           |
| Easy Clean:             | No                            |
| Handle Style:           | Square T Shape Handle         |
| Handle Material:        | ABS                           |
| Enclosure Design:       | Framed                        |
| Wheel Type:             | Dual, Quick Release           |
| Support Bar Included:   | Support Bar Not Included      |
| Extras:                 | None                          |