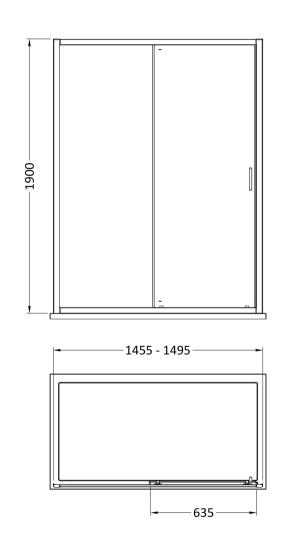

## ENCLOSURES

Sales Code: SMSL15BB-E6

**Description:** 1900 X 1500mm Sliding Shower Door

| Product Dimensions      |                               |
|-------------------------|-------------------------------|
| Height (mm):            | 1900                          |
| Width (mm):             | 1490                          |
| Depth (mm):             | 44                            |
| Nett Weight (kg):       | 44.2                          |
| Packaging Dimensions    |                               |
| Height (mm):            | 1962                          |
| Width (mm):             | 45                            |
| Length (mm):            | 920                           |
| Gross Weight (kg):      | 44.7                          |
| Packaging Data          |                               |
| Box Colour:             | Brown Cardboard Box - Printed |
| Box Qty:                | 1                             |
| Label Size:             | 100 x 50                      |
| Label Colour:           | Not Applicable                |
| Label Qty:              | 0                             |
| Outer Box Dimensions (I | f Applicable)                 |
| Height (mm):            |                               |
| Width (mm):             |                               |
| Depth (mm):             |                               |
| Length (mm):            |                               |
| Gross Weight (kg):      |                               |
| Barcode:                | 5056678470626                 |
| Product Details         |                               |
| Country of Origin:      | China                         |
| Fitting Instruction:    | No                            |
| CE & UKCA:              | No                            |
| Profile Material:       | Aluminium                     |
| Profile Finish:         | Brushed Brass                 |
| Adjustments (mm):       | 1455 - 1495mm                 |
| Entry Width (mm):       | 635mm                         |
| Swing In Dim (mm):      | N/A                           |
| Swing Out Dim (mm):     | N/A                           |
| Radius (mm):            | Not Applicable                |
| Glass Thickness (mm):   | 6                             |
| Easy Fit:               | Yes                           |
| Easy Clean:             | No                            |
| Handle Style:           | Square T Shape Handle         |
| Handle Material:        | ABS                           |
| Enclosure Design:       | Framed                        |
| Wheel Type:             | Dual, Quick Release           |
| Support Bar Included:   | Support Bar Not Included      |
| Extras:                 | None                          |