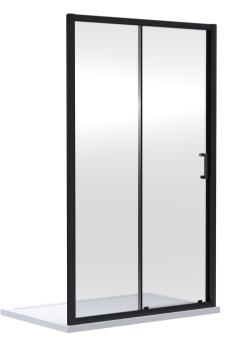

## ENCLOSURES

Sales Code: SMSL15BP-E6

**Description:** 1900 X 1500mm Sliding Shower Door

| Product Dimensions       |                               |
|--------------------------|-------------------------------|
| Height (mm):             | 1900                          |
| Width (mm):              | 1490                          |
| Depth (mm):              | 44                            |
| Nett Weight (kg):        | 44.2                          |
| Packaging Dimensions     |                               |
| Height (mm):             | 1962                          |
| Width (mm):              | 45                            |
| Length (mm):             | 920                           |
| Gross Weight (kg):       | 44.7                          |
| Packaging Data           |                               |
| Box Colour:              | Brown Cardboard Box - Printed |
| Box Qty:                 | 1                             |
| Label Size:              | 100 x 50                      |
| Label Colour:            | Not Applicable                |
| Label Qty:               | 0                             |
| Outer Box Dimensions (If | f Applicable)                 |
| Height (mm):             |                               |
| Width (mm):              |                               |
| Depth (mm):              |                               |
| Length (mm):             |                               |
| Gross Weight (kg):       |                               |
| Barcode:                 | 5056678470633                 |
| Product Details          |                               |
| Country of Origin:       | China                         |
| Fitting Instruction:     | No                            |
| CE & UKCA:               | No                            |
| Profile Material:        | Aluminium                     |
| Profile Finish:          | Matt Black                    |
| Adjustments (mm):        | 1455 - 1495mm                 |
| Entry Width (mm):        | 635mm                         |
| Swing In Dim (mm):       | N/A                           |
| Swing Out Dim (mm):      | N/A                           |
| Radius (mm):             | Not Applicable                |
| Glass Thickness (mm):    | 6                             |
| Easy Fit:                | Yes                           |
| Easy Clean:              | No                            |
| Handle Style:            | Square T Shape Handle         |
| Handle Material:         | ABS                           |
| Enclosure Design:        | Framed                        |
| Wheel Type:              | Dual, Quick Release           |
| Support Bar Included:    | Support Bar Not Included      |
| Extras:                  | None                          |