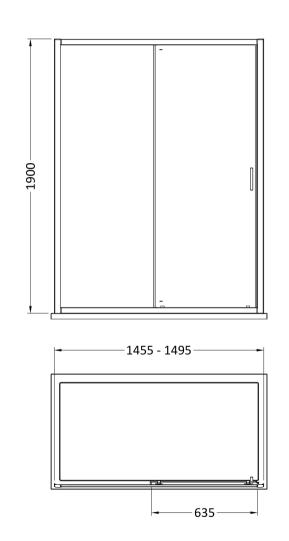

## ENCLOSURES

Sales Code: SMSL15BP-E6

**Description:** 1900 X 1500mm Sliding Shower Door

| Product Dimensions       |                               |
|--------------------------|-------------------------------|
| Height (mm):             | 1900                          |
| Width (mm):              | 1490                          |
| Depth (mm):              | 44                            |
| Nett Weight (kg):        | 44.2                          |
| Packaging Dimensions     |                               |
| Height (mm):             | 1962                          |
| Width (mm):              | 45                            |
| Length (mm):             | 920                           |
| Gross Weight (kg):       | 44.7                          |
| Packaging Data           |                               |
| Box Colour:              | Brown Cardboard Box - Printed |
| Box Qty:                 | 1                             |
| Label Size:              | 100 x 50                      |
| Label Colour:            | Not Applicable                |
| Label Qty:               | 0                             |
| Outer Box Dimensions (If | f Applicable)                 |
| Height (mm):             |                               |
| Width (mm):              |                               |
| Depth (mm):              |                               |
| Length (mm):             |                               |
| Gross Weight (kg):       |                               |
| Barcode:                 | 5056678470633                 |
| Product Details          |                               |
| Country of Origin:       | China                         |
| Fitting Instruction:     | No                            |
| CE & UKCA:               | No                            |
| Profile Material:        | Aluminium                     |
| Profile Finish:          | Matt Black                    |
| Adjustments (mm):        | 1455 - 1495mm                 |
| Entry Width (mm):        | 635mm                         |
| Swing In Dim (mm):       | N/A                           |
| Swing Out Dim (mm):      | N/A                           |
| Radius (mm):             | Not Applicable                |
| Glass Thickness (mm):    | 6                             |
| Easy Fit:                | Yes                           |
| Easy Clean:              | No                            |
| Handle Style:            | Square T Shape Handle         |
| Handle Material:         | ABS                           |
| Enclosure Design:        | Framed                        |
| Wheel Type:              | Dual, Quick Release           |
| Support Bar Included:    | Support Bar Not Included      |
| Extras:                  | None                          |