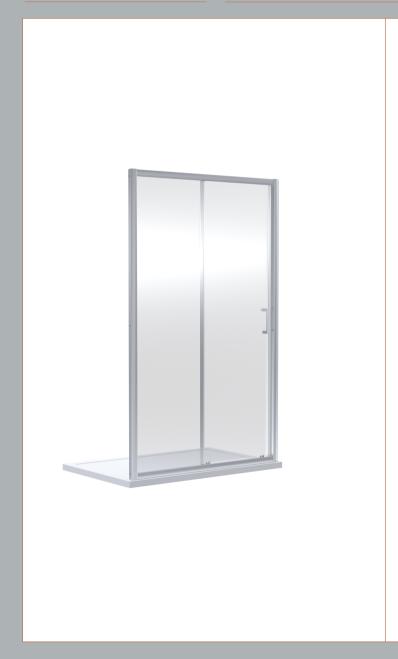

Sales Code: SMSL16-E6 Description: 1900 X 1600mm Sliding Shower Door

| Product Dimensions                   |                               |
|--------------------------------------|-------------------------------|
| Height (mm):                         | 1900                          |
| Width (mm):                          | 1590                          |
| Depth (mm):                          | 44                            |
| Nett Weight (kg):                    | 47.3                          |
| Packaging Dimensions                 |                               |
|                                      | 1000                          |
| Height (mm):                         | 1962                          |
| Width (mm):                          | 45                            |
| Length (mm):                         | 970                           |
| Gross Weight (kg):                   | 47.9                          |
| Packaging Data                       |                               |
| Box Colour:                          | Brown Cardboard Box - Printed |
| Box Qty:                             | 1                             |
| Label Size:                          | 100 x 50                      |
| Label Colour:                        | Not Applicable                |
| Label Qty:                           | 0                             |
| Outer Box Dimensions (If Applicable) |                               |
| Height (mm):                         |                               |
| Width (mm):                          |                               |
| Depth (mm):                          |                               |
| Length (mm):                         |                               |
| Gross Weight (kg):                   |                               |
| Barcode:                             | 5056678470640                 |
| <b>Product Details</b>               |                               |
| Country of Origin:                   | China                         |
| Fitting Instruction:                 | No                            |
| CE & UKCA:                           | No                            |
| Profile Material:                    | Aluminium                     |
| Profile Finish:                      | Chrome                        |
| Adjustments (mm):                    | 1555 - 1595mm                 |
| Entry Width (mm):                    | 685mm                         |
| Swing In Dim (mm):                   | N/A                           |
| Swing Out Dim (mm):                  | N/A                           |
| Radius (mm):                         | Not Applicable                |
| Glass Thickness (mm):                | 6                             |
| Easy Fit:                            | Yes                           |
| Easy Clean:                          | No                            |
| Handle Style:                        | Square T Shape Handle         |
| Handle Material:                     | ABS                           |
| Enclosure Design:                    | Framed                        |
| Wheel Type:                          | Dual, Quick Release           |
| Support Bar Included:                | Support Bar Not Included      |
| Extras:                              | None                          |