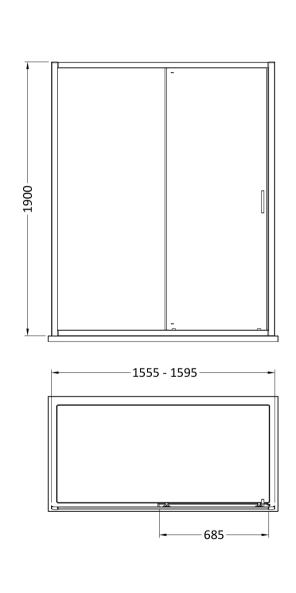

Sales Code: SMSL16-E6 Description: 1900 X 1600mm Sliding Shower Door

| Product Dimensions                   |                               |
|--------------------------------------|-------------------------------|
| Height (mm):                         | 1900                          |
| Width (mm):                          | 1590                          |
| Depth (mm):                          | 44                            |
| Nett Weight (kg):                    | 47.3                          |
| Packaging Dimensions                 |                               |
|                                      | 1000                          |
| Height (mm):                         | 1962                          |
| Width (mm):                          | 45                            |
| Length (mm):                         | 970                           |
| Gross Weight (kg):                   | 47.9                          |
| Packaging Data                       |                               |
| Box Colour:                          | Brown Cardboard Box - Printed |
| Box Qty:                             | 1                             |
| Label Size:                          | 100 x 50                      |
| Label Colour:                        | Not Applicable                |
| Label Qty:                           | 0                             |
| Outer Box Dimensions (If Applicable) |                               |
| Height (mm):                         |                               |
| Width (mm):                          |                               |
| Depth (mm):                          |                               |
| Length (mm):                         |                               |
| Gross Weight (kg):                   |                               |
| Barcode:                             | 5056678470640                 |
| <b>Product Details</b>               |                               |
| Country of Origin:                   | China                         |
| Fitting Instruction:                 | No                            |
| CE & UKCA:                           | No                            |
| Profile Material:                    | Aluminium                     |
| Profile Finish:                      | Chrome                        |
| Adjustments (mm):                    | 1555 - 1595mm                 |
| Entry Width (mm):                    | 685mm                         |
| Swing In Dim (mm):                   | N/A                           |
| Swing Out Dim (mm):                  | N/A                           |
| Radius (mm):                         | Not Applicable                |
| Glass Thickness (mm):                | 6                             |
| Easy Fit:                            | Yes                           |
| Easy Clean:                          | No                            |
| Handle Style:                        | Square T Shape Handle         |
| Handle Material:                     | ABS                           |
| Enclosure Design:                    | Framed                        |
| Wheel Type:                          | Dual, Quick Release           |
| Support Bar Included:                | Support Bar Not Included      |
| Extras:                              | None                          |