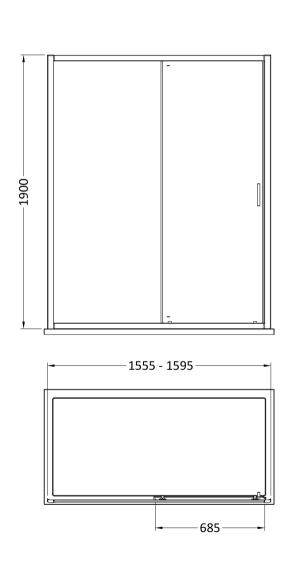

Sales Code: SMSL16BB-E6 Description: 1900 X 1600mm Sliding Shower Door

| <b>Product Dimensions</b>            |                               |
|--------------------------------------|-------------------------------|
| Height (mm):                         | 1900                          |
| Width (mm):                          | 1590                          |
| Depth (mm):                          | 44                            |
| Nett Weight (kg):                    | 47.3                          |
| Packaging Dimensions                 |                               |
| Height (mm):                         | 1962                          |
| Width (mm):                          | 45                            |
| Length (mm):                         | 970                           |
| Gross Weight (kg):                   | 47.9                          |
| Packaging Data                       |                               |
| Box Colour:                          | Brown Cardboard Box - Printed |
| Box Qty:                             | 1                             |
| Label Size:                          | 100 x 50                      |
| Label Colour:                        | Not Applicable                |
| Label Qty:                           | 0                             |
| Outer Box Dimensions (If Applicable) |                               |
| Height (mm):                         |                               |
| Width (mm):                          |                               |
| Depth (mm):                          |                               |
| Length (mm):                         |                               |
| Gross Weight (kg):                   |                               |
| Barcode:                             | 5056678470657                 |
| <b>Product Details</b>               |                               |
| Country of Origin:                   | China                         |
| Fitting Instruction:                 | No                            |
| CE & UKCA:                           | No                            |
| Profile Material:                    | Aluminium                     |
| Profile Finish:                      | Brushed Brass                 |
| Adjustments (mm):                    | 1555 - 1595mm                 |
| Entry Width (mm):                    | 685mm                         |
| Swing In Dim (mm):                   | N/A                           |
| Swing Out Dim (mm):                  | N/A                           |
| Radius (mm):                         | Not Applicable                |
| Glass Thickness (mm):                | 6                             |
| Easy Fit:                            | Yes                           |
| Easy Clean:                          | No                            |
| Handle Style:                        | Square T Shape Handle         |
| Handle Material:                     | ABS                           |
| Enclosure Design:                    | Framed                        |
| Wheel Type:                          | Dual, Quick Release           |
| Support Bar Included:                | Support Bar Not Included      |
| Extras:                              | None                          |