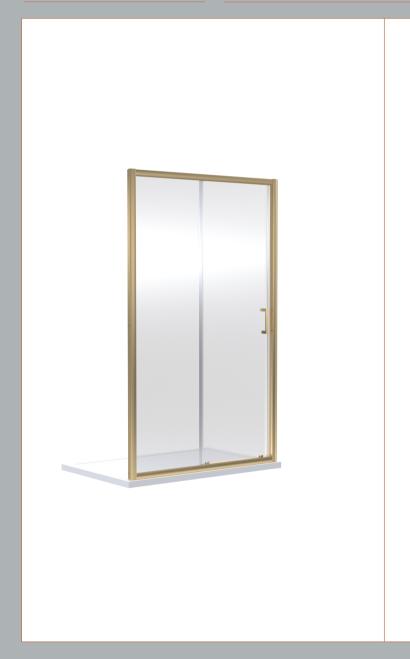

Sales Code: SMSL16BB-E6 Description: 1900 X 1600mm Sliding Shower Door

| <b>Product Dimensions</b>            |                               |
|--------------------------------------|-------------------------------|
| Height (mm):                         | 1900                          |
| Width (mm):                          | 1590                          |
| Depth (mm):                          | 44                            |
| Nett Weight (kg):                    | 47.3                          |
| Packaging Dimensions                 |                               |
| Height (mm):                         | 1962                          |
| Width (mm):                          | 45                            |
| Length (mm):                         | 970                           |
| Gross Weight (kg):                   | 47.9                          |
| Packaging Data                       |                               |
| Box Colour:                          | Brown Cardboard Box - Printed |
| Box Qty:                             | 1                             |
| Label Size:                          | 100 x 50                      |
| Label Colour:                        | Not Applicable                |
| Label Qty:                           | 0                             |
| Outer Box Dimensions (If Applicable) |                               |
| Height (mm):                         |                               |
| Width (mm):                          |                               |
| Depth (mm):                          |                               |
| Length (mm):                         |                               |
| Gross Weight (kg):                   |                               |
| Barcode:                             | 5056678470657                 |
| <b>Product Details</b>               |                               |
| Country of Origin:                   | China                         |
| Fitting Instruction:                 | No                            |
| CE & UKCA:                           | No                            |
| Profile Material:                    | Aluminium                     |
| Profile Finish:                      | Brushed Brass                 |
| Adjustments (mm):                    | 1555 - 1595mm                 |
| Entry Width (mm):                    | 685mm                         |
| Swing In Dim (mm):                   | N/A                           |
| Swing Out Dim (mm):                  | N/A                           |
| Radius (mm):                         | Not Applicable                |
| Glass Thickness (mm):                | 6                             |
| Easy Fit:                            | Yes                           |
| Easy Clean:                          | No                            |
| Handle Style:                        | Square T Shape Handle         |
| Handle Material:                     | ABS                           |
| Enclosure Design:                    | Framed                        |
| Wheel Type:                          | Dual, Quick Release           |
| Support Bar Included:                | Support Bar Not Included      |
| Extras:                              | None                          |