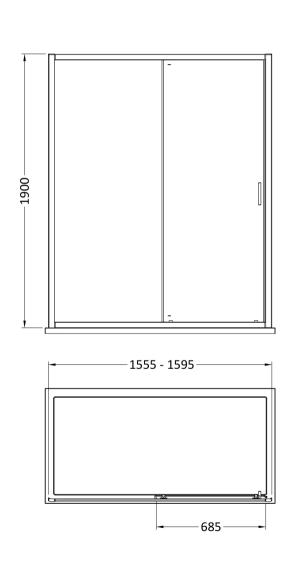

Sales Code: SMSL16BP-E6 Description: 1900 X 1600mm Sliding Shower Door

| <b>Product Dimensions</b> |                               |
|---------------------------|-------------------------------|
| Height (mm):              | 1900                          |
| Width (mm):               | 1590                          |
| Depth (mm):               | 44                            |
| Nett Weight (kg):         | 47.3                          |
| Packaging Dimensions      |                               |
| Height (mm):              | 1962                          |
| Width (mm):               | 45                            |
| Length (mm):              | 970                           |
| Gross Weight (kg):        | 47.9                          |
| Packaging Data            |                               |
| Box Colour:               | Brown Cardboard Box - Printed |
| Box Qty:                  | 1                             |
| Label Size:               | 100 x 50                      |
| Label Colour:             | Not Applicable                |
| Label Qty:                | 0                             |
| Outer Box Dimensions (I   | f Applicable)                 |
| Height (mm):              |                               |
| Width (mm):               |                               |
| Depth (mm):               |                               |
| Length (mm):              |                               |
| Gross Weight (kg):        |                               |
| Barcode:                  | 5056678470664                 |
| <b>Product Details</b>    |                               |
| Country of Origin:        | China                         |
| Fitting Instruction:      | No                            |
| CE & UKCA:                | No                            |
| Profile Material:         | Aluminium                     |
| Profile Finish:           | Matt Black                    |
| Adjustments (mm):         | 1555 - 1595mm                 |
| Entry Width (mm):         | 685mm                         |
| Swing In Dim (mm):        | N/A                           |
| Swing Out Dim (mm):       | N/A                           |
| Radius (mm):              | Not Applicable                |
| Glass Thickness (mm):     | 6                             |
| Easy Fit:                 | Yes                           |
| Easy Clean:               | No                            |
| Handle Style:             | Square T Shape Handle         |
| Handle Material:          | ABS                           |
| Enclosure Design:         | Framed                        |
| Wheel Type:               | Dual, Quick Release           |
| Support Bar Included:     | Support Bar Not Included      |
| Extras:                   | None                          |