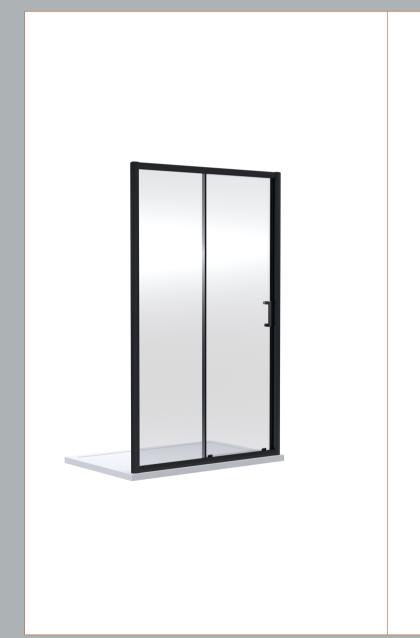

Sales Code: SMSL16BP-E6 Description: 1900 X 1600mm Sliding Shower Door

| <b>Product Dimensions</b> |                               |
|---------------------------|-------------------------------|
| Height (mm):              | 1900                          |
| Width (mm):               | 1590                          |
| Depth (mm):               | 44                            |
| Nett Weight (kg):         | 47.3                          |
| Packaging Dimensions      |                               |
| Height (mm):              | 1962                          |
| Width (mm):               | 45                            |
| Length (mm):              | 970                           |
| Gross Weight (kg):        | 47.9                          |
| Packaging Data            |                               |
| Box Colour:               | Brown Cardboard Box - Printed |
| Box Qty:                  | 1                             |
| Label Size:               | 100 x 50                      |
| Label Colour:             | Not Applicable                |
| Label Qty:                | 0                             |
| Outer Box Dimensions (I   | f Applicable)                 |
| Height (mm):              |                               |
| Width (mm):               |                               |
| Depth (mm):               |                               |
| Length (mm):              |                               |
| Gross Weight (kg):        |                               |
| Barcode:                  | 5056678470664                 |
| <b>Product Details</b>    |                               |
| Country of Origin:        | China                         |
| Fitting Instruction:      | No                            |
| CE & UKCA:                | No                            |
| Profile Material:         | Aluminium                     |
| Profile Finish:           | Matt Black                    |
| Adjustments (mm):         | 1555 - 1595mm                 |
| Entry Width (mm):         | 685mm                         |
| Swing In Dim (mm):        | N/A                           |
| Swing Out Dim (mm):       | N/A                           |
| Radius (mm):              | Not Applicable                |
| Glass Thickness (mm):     | 6                             |
| Easy Fit:                 | Yes                           |
| Easy Clean:               | No                            |
| Handle Style:             | Square T Shape Handle         |
| Handle Material:          | ABS                           |
| Enclosure Design:         | Framed                        |
| Wheel Type:               | Dual, Quick Release           |
| Support Bar Included:     | Support Bar Not Included      |
| Extras:                   | None                          |